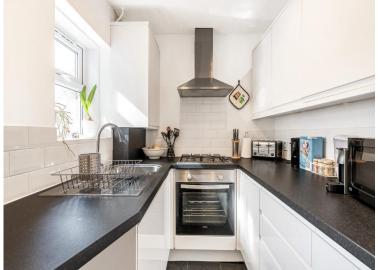

# 43 Green Wrythe Lane, Carshalton, SM5 2EF | Guide Price £440,000 Freehold

Discover this stunning 2-bedroom semi-detached period house, exquisitely presented and blending classic charm with modern luxury. Featuring two reception rooms, a stylish modern kitchen, two double bedrooms, and a family bathroom located on the 1st floor, this home offers comfort and elegance throughout. Relax by the fireplace in the front reception room or enjoy the landscaped garden, perfect for outdoor entertaining. Offered to the market with no onward chain, this property provides a seamless transition for its new owners. With Carshalton station and Village within walking distance, this home combines suburban tranquillity with urban convenience, offering a coveted lifestyle in this desirable location

#### **ENTRANCE HALL**

**SITTING ROOM** 13' 0" x 11' 10" (3.96m x 3.61m)

**DINING ROOM** 11' 10" x 10' 11" (3.61m x 3.33m)

**KITCHEN** 8' 9" x 6' 3" (2.67m x 1.91m)

GARDEN 62' 6" x 16' 2" (19.05m x 4.93m)