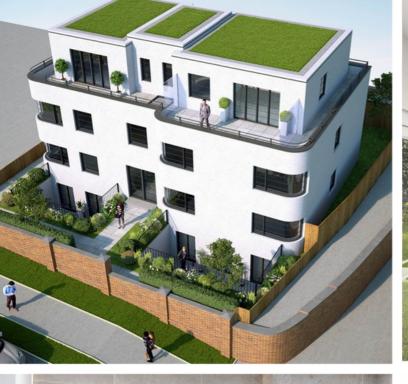

## 9 OAK HILL GROVE SURBITON, KT6 6DS

Apartment 2, 9 Oak Hill Grove, Surbiton

Brand New Studio Apartment.

Lower Ground Floor, 431 sq ft of internal living space - Private Patio

An exclusive development of just 7 brand new apartments ideally situated within leafy Oak Hill Grove in Surbiton.

All 7, high specification apartments have been finished to an exemplary standard and are located within a short walk to Surbiton Station with frequent high speed trains, taking just 19 minutes to London Waterloo.

- Apartment 2
- Private Patio
- Brand New Development
- High Specification Finishings Throughout
- Studio Apartment
- Cycle Storage Racks
- Lower Ground Floor
- Share of Freehold
- 431 sq ft