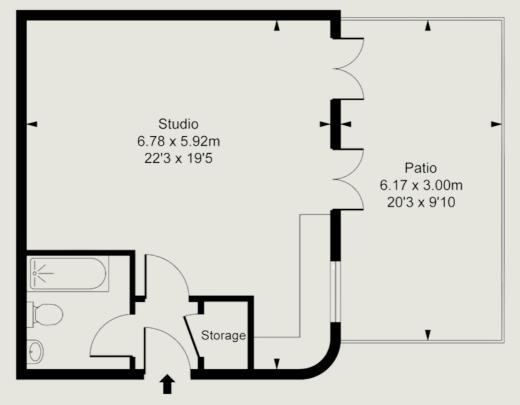

## Oak Hill Grove, Surbiton, KT6 Approximate Gross Internal Area 40.00 sq m / 431 sq ft

Lower Ground Floor

ILLUSTRATION FOR IDENTIFICATION PURPOSES ONLY
ALL MEASUREMENTS AND AREA FIGURES SUPPLIED BY OTHERS, ACCURACY IS NOT GUARANTEED.
THIS PLAN MUST NOT BE REPRODUCED BY ANY OTHER PERSON WITHOUT PERMISSION