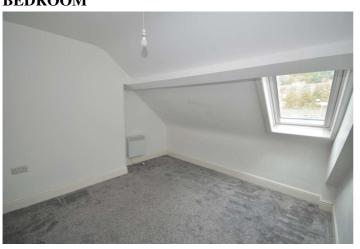

#### LIVING ROOM

8' 6" x 13' 3" (2.59m x 4.04m)

**BEDROOM** 

9' 6" x 12' 9" (2.9m x 3.89m)

## LIVING ROOM

9' 4" x 15' 4" (2.84m x 4.67m) Electric radiator

**BEDROOM** 

9' 6" x 10' 9" (2.9m x 3.28m)