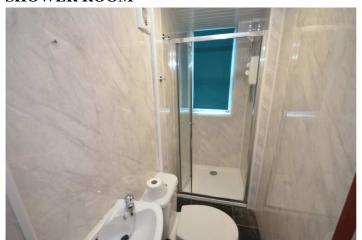

Range of fitted base units. Inset single drainer stainless steel sink unit. Cooker

SHOWER ROOM Shower cubicle. Low flush WC: Wash

hand basin. Walls fully boarded

#### **SHOWER ROOM**

Shower cubicle, Low flush WC: Wash hand basin. Walls fully boarded.

#### **SHOWER ROOM**

Shower cubicle, Low flush WC: Wash hand basin

**OUTSIDE** 

**SERVICES** 

Well established wall enclosed lawn and floral rear garden

Mains electric, water drainage & gas. Gas connected to garden flat with full central heating, electric to upper flats, individually metered. Landlord pays water rates.