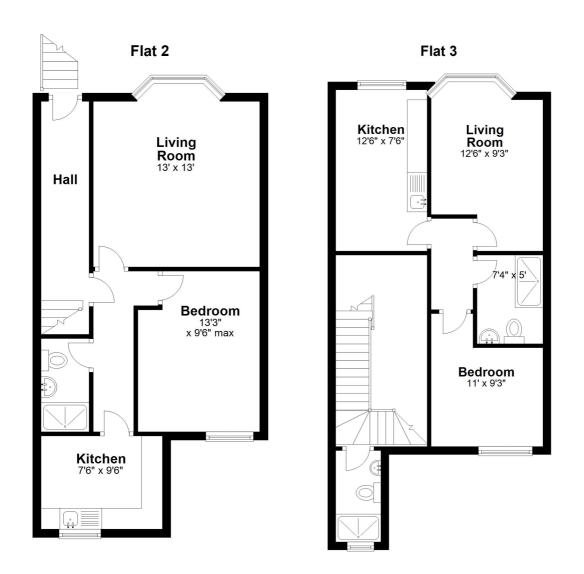

#### FLAT 2 (GROUND FLOOR)

**HALL** 

LIVING ROOM 13' x 13' (3.96m x 3.96m)

plus bay window. Moulded cornice.

Electric radiator.

BEDROOM 9' 6" x 13' 3" (2.9m x 4.04m)

Moulded cornice. Electric radiator.

KITCHEN. 9' 6" x 7' 6" (2.9m x 2.29m)

Range of fitted base units. Inset single drainer stainless steel sink unit. Cooker

SHOWER ROOM Shower cubicle. Low flush WC: Wash

hand basin. Walls fully boarded

#### FLAT 3 (FIRST FLOOR)

**LANDING** 

LIVIING ROOM 9' 3" x 12' 6" (2.82m x 3.81m)

Moulded cornice. Electric radiator.

BEDROOM 9' 6" x 8' 2" (2.9m x 2.49m)

Electric radiator.

SHOWER ROOM 5' x 7' 4" (1.52m x 2.24m)

Shower cubicle. Wash hand basin. Low

flush WC

#### **KITCHEN**

7' 6" x 12' 6" (2.29m x 3.81m)

Range of base units. Inset stainless steel sink unit. Electric radiator

**HALF LANDING** 

**SHOWER ROOM** 

Shower cubicle. Low flush WC: Wash hand basin. Walls fully boarded.