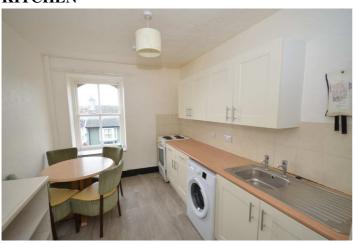

### **GARDEN FLAT**

Approached down steps to railing enclosed fore.

**LIVING ROOM** 

**INNER HALL** 

**BEDROOM** 

**KITCHEN** 

#### **BATHROOM**

16' 3" x 12' 8" (4.95m x 3.86m)

plus bay window. Central heating radiator

9' x 13' 3" (2.74m x 4.04m)

Central heating radiator

9' 6" x 7' 4" (2.9m x 2.24m)

Range of fitted base units. Inset single drainer stainless steel sink unit. Inset cooker. Central heating radiator. Gas combi boiler. Door to back level wall enclosed garden.