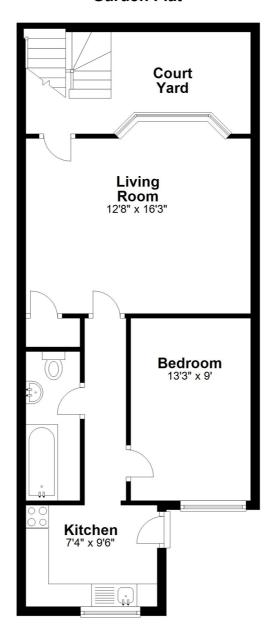

### **GARDEN FLAT**

Approached down steps to railing enclosed fore.

**LIVING ROOM** 

**INNER HALL** 

**BEDROOM** 

**KITCHEN** 

#### **BATHROOM**

16' 3" x 12' 8" (4.95m x 3.86m)

plus bay window. Central heating radiator

9' x 13' 3" (2.74m x 4.04m)

Central heating radiator

9' 6" x 7' 4" (2.9m x 2.24m)

Range of fitted base units. Inset single drainer stainless steel sink unit. Inset cooker. Central heating radiator. Gas combi boiler. Door to back level wall enclosed garden.

4' x 12' 6" (1.22m x 3.81m)

Panelled bath. Low flush WC: Wash hand basin. Central heating radiator.

Rear walled garden

# Garden Flat

Kitchen
13' x 8'6"

Bedroom
12'9" max
 x 8'10"

Floor layout plan for illustration purposes only. Whilst every attempt has been made to ensure the accuracy, all measurements are approximate and no responsibility is taken for errors and omissions.