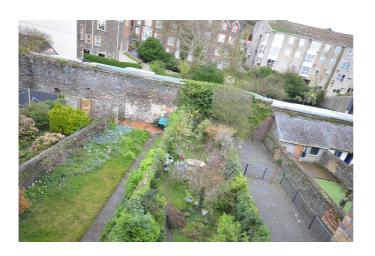

4' x 12' 6" (1.22m x 3.81m)

Panelled bath. Low flush WC: Wash hand basin. Central heating radiator.

Rear walled garden

#### **SHOWER ROOM**

Shower cubicle, Low flush WC: Wash hand basin

**OUTSIDE** 

**SERVICES** 

Well established wall enclosed lawn and floral rear garden

Mains electric, water drainage & gas. Gas connected to garden flat with full central heating, electric to upper flats, individually metered. Landlord pays water rates.