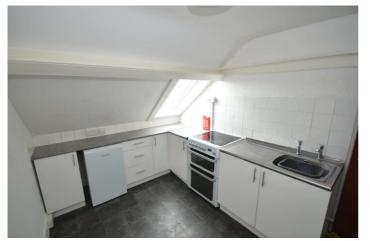

#### **BATHROOM**

16' 3" x 12' 8" (4.95m x 3.86m)

plus bay window. Central heating radiator

9' x 13' 3" (2.74m x 4.04m)

Central heating radiator

9' 6" x 7' 4" (2.9m x 2.24m)

Range of fitted base units. Inset single drainer stainless steel sink unit. Inset cooker. Central heating radiator. Gas combi boiler. Door to back level wall enclosed garden.