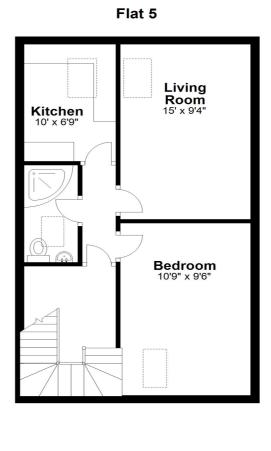

## FLAT 5 (SECOND FLOOR)

## **LANDING**

## LIVING ROOM

9' 4" x 15' 4" (2.84m x 4.67m) Electric radiator

**BEDROOM** 

9' 6" x 10' 9" (2.9m x 3.28m)

#### **KITCHEN**

#### 8' x 11' 3" (2.44m x 3.43m)

Range of base units. Inset single drainer stainless steel sink unit. Electric cooker