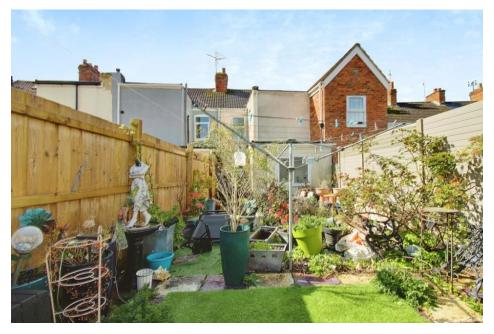

## 3 Bedroom Mid Terraced House Swindon East

- 3 Bedrooms
- Large Living space
- Private rear garden
- Some feature fireplaces

Situated in the popular residential area of STRATTON, you will find this 3 bedroom mid terrace family home. The accommodation comprises Lounge/Dining Room, Kitchen and Bathroom on the ground floor, whilst upstairs there are 3 bedrooms, 2 of which are doubles and come with FEATURE FIREPLACES and a further single bedroom. Externally there is a good sized PRIVATE rear garden. The property benefits from a recently fitted boiler. We expect this property to attract interest so an early viewing is advised.