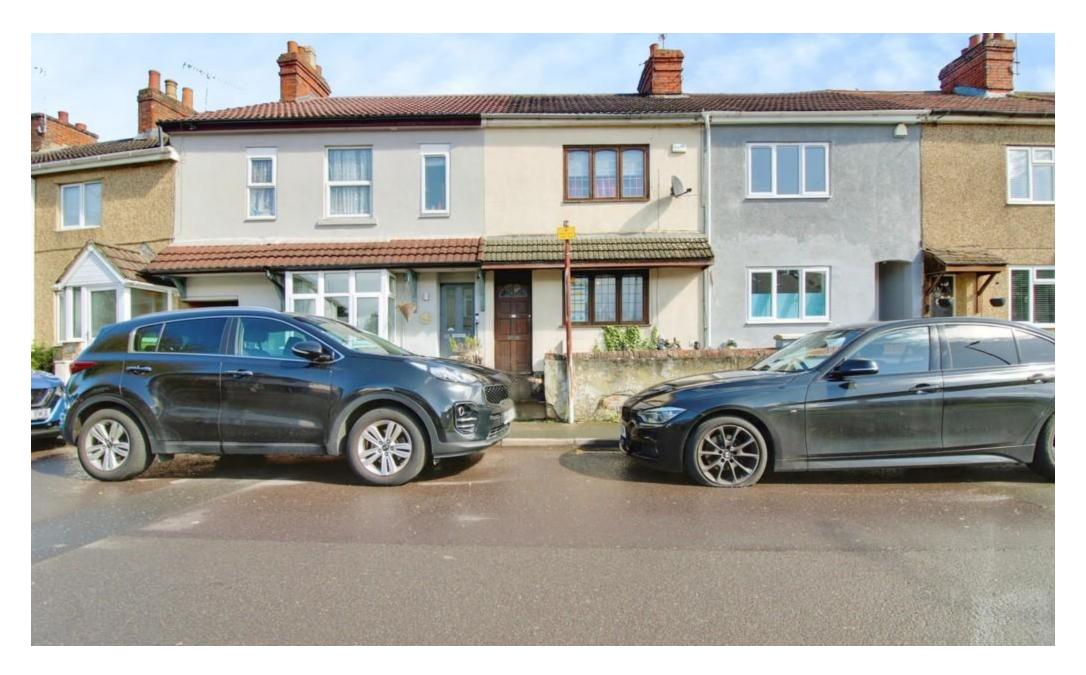

♦ 3 Bedroom Mid Terraced House £250,000

Dores Road, Swindon, Wiltshire, SN2 7QU

## 3 Bedroom Mid Terraced House Swindon East

- 3 Bedrooms
- Large Living space
- Private rear garden
- Some feature fireplaces

Situated in the popular residential area of STRATTON, you will find this 3 bedroom mid terrace family home. The accommodation comprises Lounge/Dining Room, Kitchen and Bathroom on the ground floor, whilst upstairs there are 3 bedrooms, 2 of which are doubles and come with FEATURE FIREPLACES and a further single bedroom. Externally there is a good sized PRIVATE rear garden. The property benefits from a recently fitted boiler. We expect this property to attract interest so an early viewing is advised.