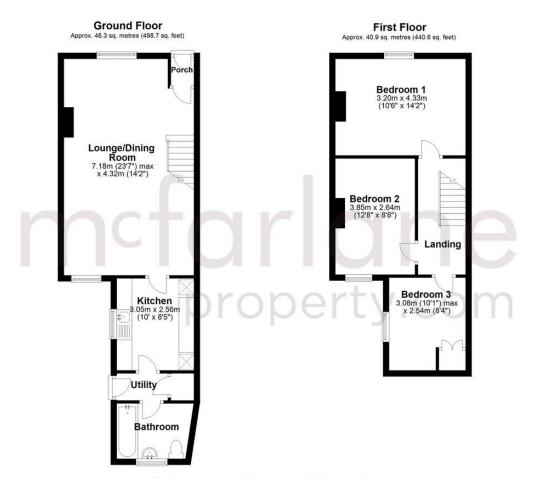

## 3 Bedroom Mid Terraced House Swindon East

- 3 Bedrooms
- Large Living space
- Private rear garden
- Some feature fireplaces

Situated in the popular residential area of STRATTON, you will find this 3 bedroom mid terrace family home. The accommodation comprises Lounge/Dining Room, Kitchen and Bathroom on the ground floor, whilst upstairs there are 3 bedrooms, 2 of which are doubles and come with FEATURE FIREPLACES and a further single bedroom. Externally there is a good sized PRIVATE rear garden. The property benefits from a recently fitted boiler. We expect this property to attract interest so an early viewing is advised.

Council Tax Band B Council Tax Estimate £1,710

Total area: approx. 87.3 sq. metres (939.2 sq. feet)

Our team are friendly, experienced and are all local. They know it better than they do their own living rooms and can help you find what you're looking for because we love where we live.