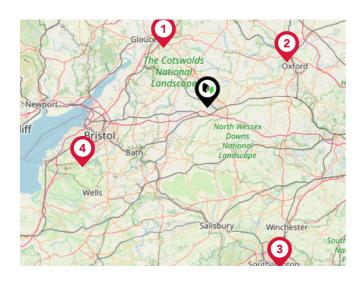

#### Airports/Helipads

| Pin | Name                          | Distance    |
|-----|-------------------------------|-------------|
| 1   | Gloucestershire Airport       | 21.86 miles |
| 2   | London Oxford Airport         | 26.92 miles |
| 3   | Southampton Airport           | 52.18 miles |
| 4   | Bristol International Airport | 40.69 miles |