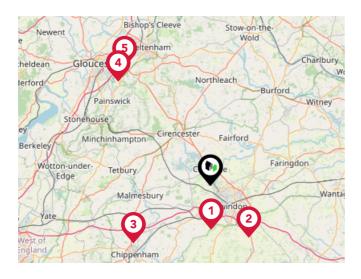

#### National Rail Stations

| Pin      | Pin Name                |             |
|----------|-------------------------|-------------|
| <b>(</b> | Swindon Rail Station    | 5.86 miles  |
| 2        | Kemble Rail Station     | 7.64 miles  |
| 3        | Chippenham Rail Station | 16.47 miles |