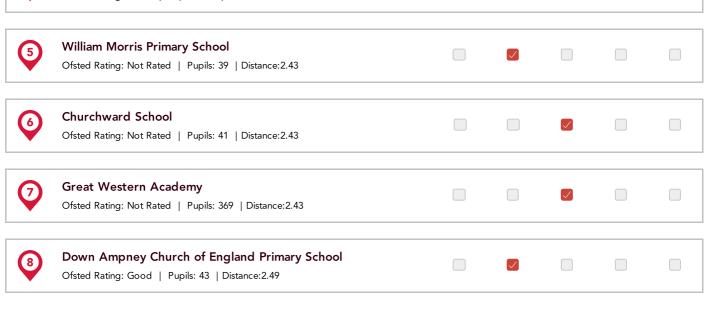

## Area **Schools**

## Area **Schools**

|           |                                                                                        | Nursery | Primary      | Secondary    | College | Private |
|-----------|----------------------------------------------------------------------------------------|---------|--------------|--------------|---------|---------|
| 9         | Oakhurst Community Primary School Ofsted Rating: Good   Pupils: 455   Distance:2.72    |         | $\checkmark$ |              |         |         |
|           |                                                                                        |         |              |              |         |         |
| 10        | Red Oaks Primary School Ofsted Rating: Good   Pupils: 507   Distance:2.8               |         | $\checkmark$ |              |         |         |
| <b>11</b> | Brimble Hill Special School Ofsted Rating: Good   Pupils: 100   Distance:2.8           |         | $\checkmark$ |              |         |         |
| (12)      | Uplands School Ofsted Rating: Outstanding   Pupils: 134   Distance:2.8                 |         |              | $\checkmark$ |         |         |
| 13        | Abbey Park School Ofsted Rating: Inadequate   Pupils: 1003   Distance:2.86             |         |              | $\checkmark$ |         |         |
| 14        | St Francis CofE Primary School Ofsted Rating: Outstanding   Pupils: 462   Distance:3.3 |         | <b>▽</b>     |              |         |         |
| <b>15</b> | Bridlewood Primary School Ofsted Rating: Good   Pupils: 241   Distance:3.31            |         | $\checkmark$ |              |         |         |
| 16        | Orchid Vale Primary School Ofsted Rating: Inadequate   Pupils:0   Distance:3.32        |         | <b>✓</b>     |              |         |         |