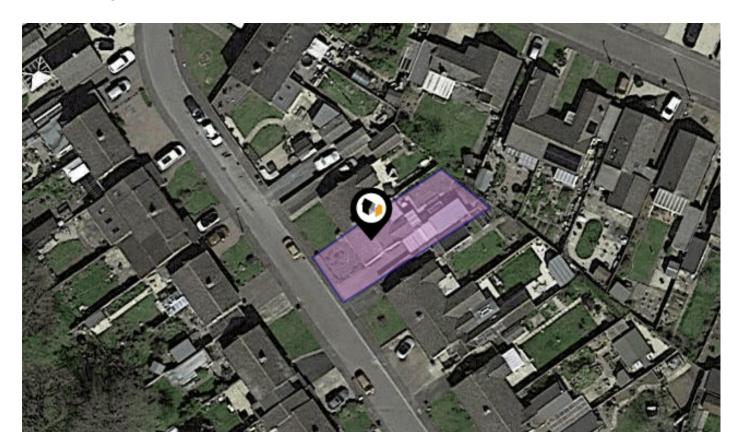

## **KFT:** Key Facts for Tenants

An Insight Into This Property & the Local Market

Tuesday 09<sup>th</sup> April 2024

PAULS CROFT, CRICKLADE, SWINDON, SN6

#### **Property**

Semi-Detached Type:

**Bedrooms:** 

Plot Area: 0.07 acres **Council Tax:** Band B **Annual Estimate:** £1,812 **Title Number:** WT6778

**UPRN:** 100121027646

Freehold Tenure: