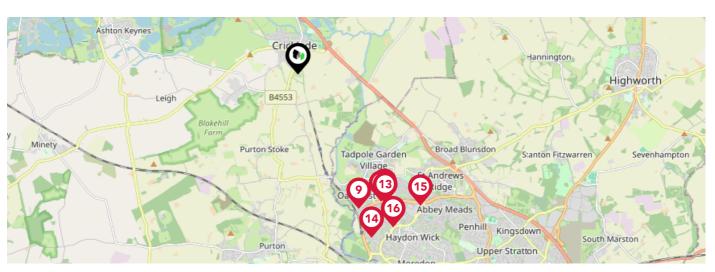

## Area **Schools**

|           |                                                                                        | Nursery | Primary      | Secondary    | College | Private |
|-----------|----------------------------------------------------------------------------------------|---------|--------------|--------------|---------|---------|
| 9         | Oakhurst Community Primary School Ofsted Rating: Good   Pupils: 455   Distance:2.72    |         | $\checkmark$ |              |         |         |
|           |                                                                                        |         |              |              |         |         |
| 10        | Red Oaks Primary School Ofsted Rating: Good   Pupils: 507   Distance:2.8               |         | $\checkmark$ |              |         |         |
| <b>11</b> | Brimble Hill Special School Ofsted Rating: Good   Pupils: 100   Distance:2.8           |         | $\checkmark$ |              |         |         |
| (12)      | Uplands School Ofsted Rating: Outstanding   Pupils: 134   Distance:2.8                 |         |              | $\checkmark$ |         |         |
| 13        | Abbey Park School Ofsted Rating: Inadequate   Pupils: 1003   Distance:2.86             |         |              | $\checkmark$ |         |         |
| 14        | St Francis CofE Primary School Ofsted Rating: Outstanding   Pupils: 462   Distance:3.3 |         | <b>▽</b>     |              |         |         |
| <b>15</b> | Bridlewood Primary School Ofsted Rating: Good   Pupils: 241   Distance:3.31            |         | $\checkmark$ |              |         |         |
| 16        | Orchid Vale Primary School Ofsted Rating: Inadequate   Pupils:0   Distance:3.32        |         | <b>✓</b>     |              |         |         |