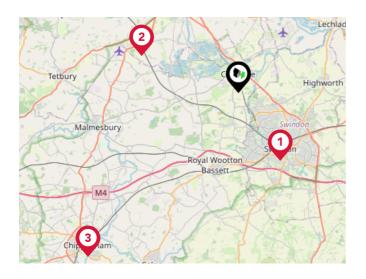

#### National Rail Stations

| Pin      | Pin Name                |             |
|----------|-------------------------|-------------|
| <b>(</b> | Swindon Rail Station    | 5.86 miles  |
| 2        | Kemble Rail Station     | 7.64 miles  |
| 3        | Chippenham Rail Station | 16.47 miles |