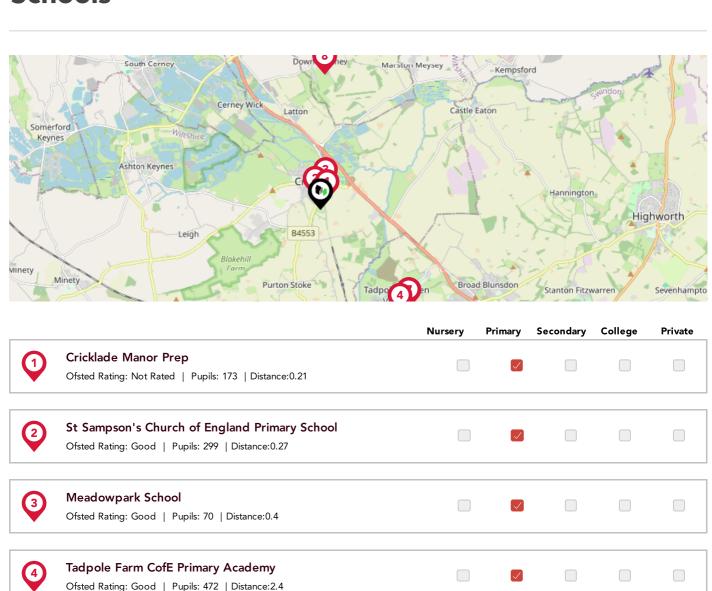

## Area **Schools**

## Area **Schools**

|           |                                                                                        | Nursery | Primary      | Secondary    | College | Private |
|-----------|----------------------------------------------------------------------------------------|---------|--------------|--------------|---------|---------|
| 9         | Oakhurst Community Primary School Ofsted Rating: Good   Pupils: 455   Distance:2.72    |         | $\checkmark$ |              |         |         |
|           |                                                                                        |         |              |              |         |         |
| 10        | Red Oaks Primary School Ofsted Rating: Good   Pupils: 507   Distance:2.8               |         | $\checkmark$ |              |         |         |
| <b>11</b> | Brimble Hill Special School Ofsted Rating: Good   Pupils: 100   Distance:2.8           |         | $\checkmark$ |              |         |         |
| (12)      | Uplands School Ofsted Rating: Outstanding   Pupils: 134   Distance:2.8                 |         |              | $\checkmark$ |         |         |
| 13        | Abbey Park School Ofsted Rating: Inadequate   Pupils: 1003   Distance:2.86             |         |              | $\checkmark$ |         |         |
| 14        | St Francis CofE Primary School Ofsted Rating: Outstanding   Pupils: 462   Distance:3.3 |         | <b>▽</b>     |              |         |         |
| <b>15</b> | Bridlewood Primary School Ofsted Rating: Good   Pupils: 241   Distance:3.31            |         | $\checkmark$ |              |         |         |
| 16        | Orchid Vale Primary School Ofsted Rating: Inadequate   Pupils:0   Distance:3.32        |         | <b>✓</b>     |              |         |         |