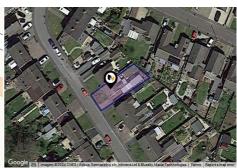

## **KFT:** Key Facts for Tenants

An Insight Into This Property & the Local Market

Tuesday 09<sup>th</sup> April 2024

PAULS CROFT, CRICKLADE, SWINDON, SN6

#### **Property**

Semi-Detached Type:

**Bedrooms:** 

Plot Area: 0.07 acres **Council Tax:** Band B **Annual Estimate:** £1,812 **Title Number:** WT6778

**UPRN:** 100121027646

Freehold Tenure: