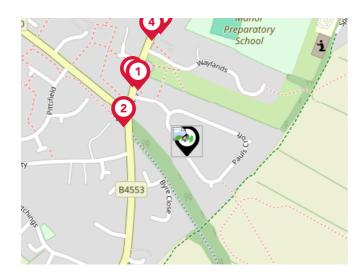

#### Bus Stops/Stations

| Pin | Name           | Distance   |
|-----|----------------|------------|
| 1   | Pauls Croft    | 0.09 miles |
| 2   | Turning Circle | 0.08 miles |
| 3   | Pauls Croft    | 0.1 miles  |
| 4   | Town Hall      | 0.14 miles |
| 5   | Town Hall      | 0.14 miles |