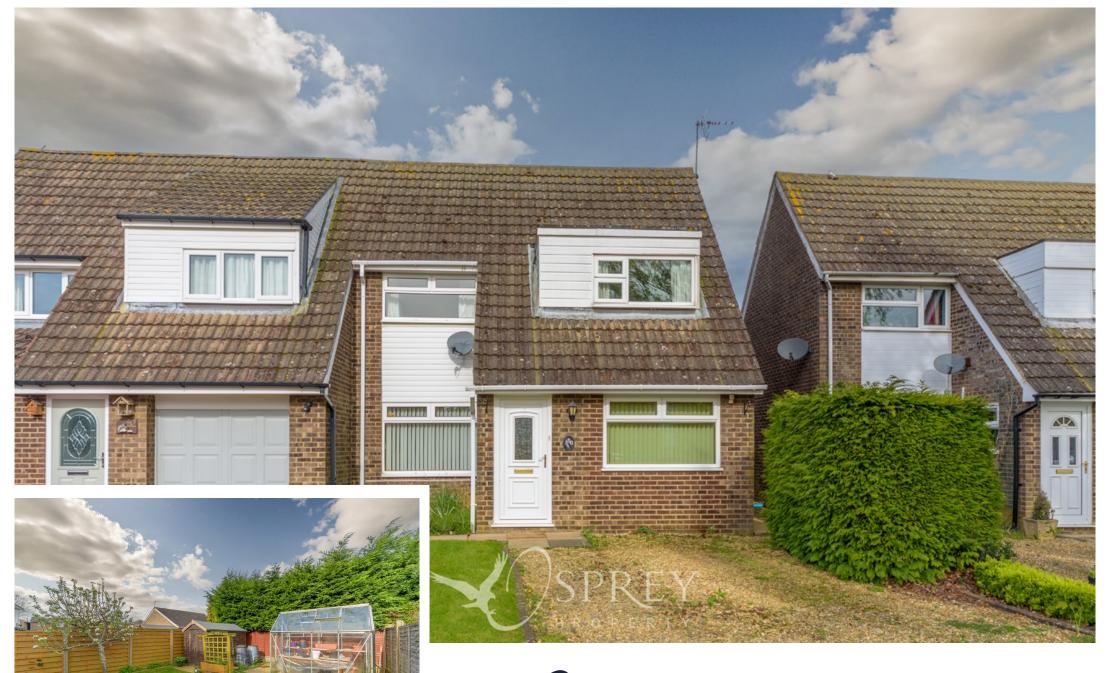

Tyne Road, Oakham Asking Price Of £259,950

Three-bedroom semi-detached home located in a popular area near Brooke Hill School in Oakham. The property comprises entrance porch, a living room with window to front and rear aspects, and a dining kitchen with a range of wall and base level units.

To the first floor, there are two good-sized double bedrooms, a single bedroom and family bathroom. This property has scope for further improvements or an extension (Subject to planning permission).

Externally the property offers driveway parking, lawn area to the front, an enclosed rear garden with a patio area against the rear of the property, and a lawn with a fruit tree and wooden shed.

The property is situated in a quiet residential street in the highly sought-after market town of Oakham. Oakham offers a range of amenities and services including restaurants, shops, bars, doctor's surgery, hospitals and both primary/secondary schooling. There is a bus station providing regular services around the town and through to neighbouring villages and towns, as well as a train station with direct links to further towns and cities.