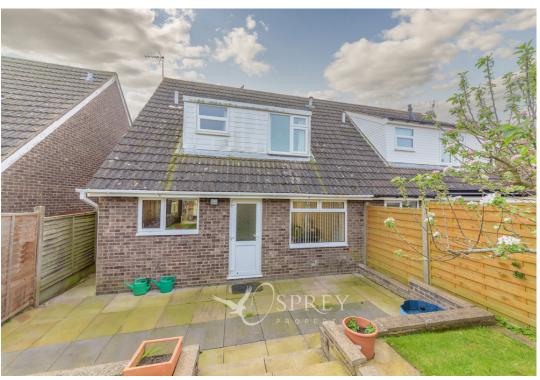

To the first floor, there are two good-sized double bedrooms, a single bedroom and family bathroom. This property has scope for further improvements or an extension (Subject to planning permission).

Externally the property offers driveway parking, lawn area to the front, an enclosed rear garden with a patio area against the rear of the property, and a lawn with a fruit tree and wooden shed.