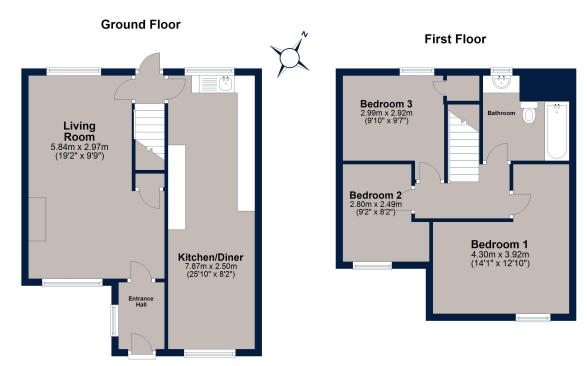

Tyne Road, Oakham Asking Price Of £259,950

Three-bedroom semi-detached home located in a popular area near Brooke Hill School in Oakham. The property comprises entrance porch, a living room with window to front and rear aspects, and a dining kitchen with a range of wall and base level units.

To the first floor, there are two good-sized double bedrooms, a single bedroom and family bathroom. This property has scope for further improvements or an extension (Subject to planning permission).

Externally the property offers driveway parking, lawn area to the front, an enclosed rear garden with a patio area against the rear of the property, and a lawn with a fruit tree and wooden shed.

## Total area: approx. 86.6 sq. metres (932.3 sq. feet)

Plan is for illustration purposes only and may not be representative of the property. Plan is not to scale. Plan produced by M-Photo Plan produced using PlanUp.