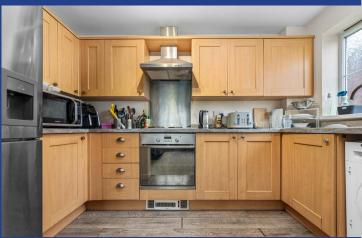

#### **KITCHEN**

10' 8" x 5' 11" (3.27m x 1.82m)

Fitted with a range of base and eye level units with worktops over. Built in oven, electric hob and cooker hood over. Space for free standing fridge/freezer and washing machine to remain. Upvc double glazed obscure window to side.