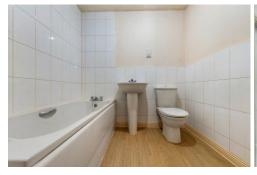

#### BATHROOM

6' 8" x 6' 3" (2.05m x 1.92m)

Fitted with a three piece bathroom suite comprising bath, WC and wash hand basin. Tiled walls with vinyl flooring, smooth ceiling and a central light pendant.