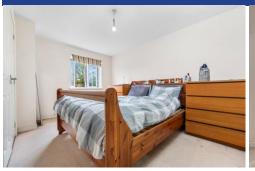

#### **BEDROOM ONE**

12' 11" x 11' 3" (3.94m x 3.45m)

Smooth walls and ceiling with a central light pendant and finished with carpeted flooring. Built in double wardrobes. Door leading to ensuite. Upvc double glazed window to front.