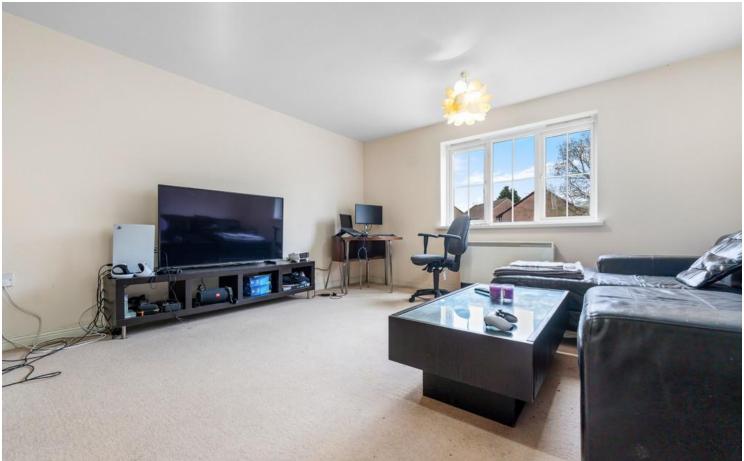

#### LOUNGE

14' 7" x 13' 7" (4.46m x 4.15m)

Smooth walls and ceiling with two central light pendant and finished with carpeted flooring. Upvc double glazed window to front. Opening to kitchen area.