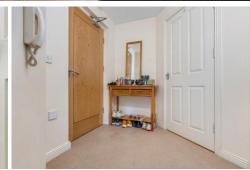

#### **ENTRANCE HALL**

Smooth walls and ceiling with a central light pendant and finished with carpeted flooring. Doors leading to lounge, bedroom one, bedroom two and bathroom. Double doors leading to large storage cupboard (0.83/1.83) plus an additional door leading to a single storage cupboard.