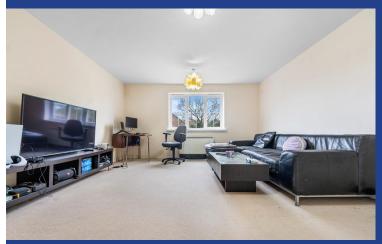

#### LOUNGE

14' 7" x 13' 7" (4.46m x 4.15m)

Smooth walls and ceiling with two central light pendant and finished with carpeted flooring. Upvc double glazed window to front. Opening to kitchen area.