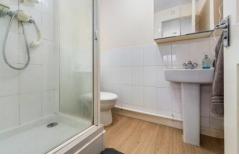

#### BATHROOM

6' 8" x 6' 3" (2.05m x 1.92m)

Fitted with a three piece bathroom suite comprising bath, WC and wash hand basin. Tiled walls with vinyl flooring, smooth ceiling and a central light pendant.