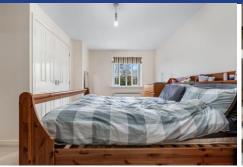

#### **BEDROOM ONE**

12' 11" x 11' 3" (3.94m x 3.45m)

Smooth walls and ceiling with a central light pendant and finished with carpeted flooring. Built in double wardrobes. Door leading to ensuite. Upvc double glazed window to front.