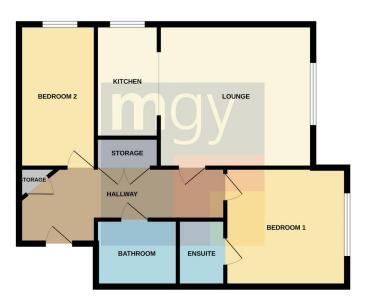

# **Property Description**

106 Years Remaining on lease £184 Ground Rent £1620 Service Charge (paid 6 monthly)

Situated on the first floor and sold with no chain this flat is a great investment opportunity. Internally the property accommodation briefly comprises; communal hallway with stairs leading to all floors. Entrance hall, lounge open plan to kitchen, bedroom one with en suite, bedroom two and bathroom.

Outside you will find allocated parking for one car via the residents car park.

**Tenure Leasehold** 

Council Tax Band D

Floor Area Approx 785 sq ft

Viewing Arrangements Strictly by appointment

#### **ENTRANCE HALL**

Smooth walls and ceiling with a central light pendant and finished with carpeted flooring. Doors leading to lounge, bedroom one, bedroom two and bathroom. Double doors leading to large storage cupboard (0.83/1.83) plus an additional door leading to a single storage cupboard.

#### LOUNGE

14' 7" x 13' 7" (4.46m x 4.15m) Smooth walls and ceiling with two central light pendant and finished with carpeted flooring. Upvc double glazed window to front. Opening to kitchen area.

#### KITCHEN

10' 8" x 5' 11" (3.27m x 1.82m) Fitted with a range of base and eye level units with worktops over. Built in oven, electric hob and cooker hood over. Space for free standing fridge/freezer and washing machine to remain. Upvc double glazed obscure window to side.

#### **BEDROOM ONE**

12' 11" x 11' 3" (3.94m x 3.45m) Smooth walls and ceiling with a central light pendant and finished with carpeted flooring. Built in double wardrobes. Door leading to en suite. Upvc double glazed window to front.

#### ENSUITE

Fitted with a three piece suite comprising single shower enclosure, wc and wash hand basin. Tiled walls with vinyl flooring and a smooth ceiling with a central light pendant.

#### **BEDROOM TWO**

13' 7" x 7' 3" (4.15m x 2.23m) Smooth walls and ceiling with a light pendant and finished with carpeted flooring. Upvc double glazed window to side.

#### BATHROOM

6' 8" x 6' 3" (2.05m x 1.92m) Fitted with a three piece bathroom suite comprising bath, WC and wash hand basin. Tiled walls with vinyl flooring, smooth ceiling and a central light pendant.

### 12 Marle Close, Pentwyn, Cardiff, CF23 7EP

GROUND FLOOR

While every attempt has been made to ensure the accuracy of the floopfain contained here, measurements of doors, unclosus, norms and any other thems are approximate and to negrecibility is taken or any error, emission or ensi-statement. This plan is for litizatative purpose every and should be used as such by any prospective purchaser. The soviet, systems and applications: shown have not been to steed and no guarantee as to their openability of efficiency can be given. Made with Meterics (2022)