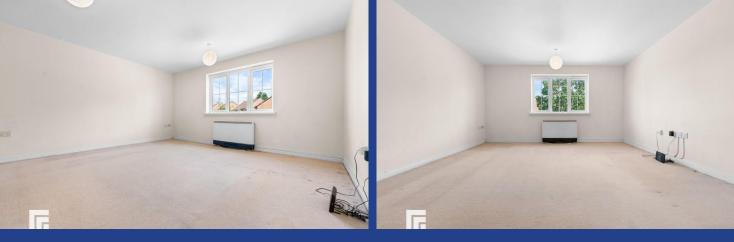

#### LOUNGE

14' 7" x 13' 7" (4.46m x 4.15m) Smooth walls and ceiling with two central light pendant and finished with carpeted flooring. Upvc double glazed window to front. Opening to kitchen area.