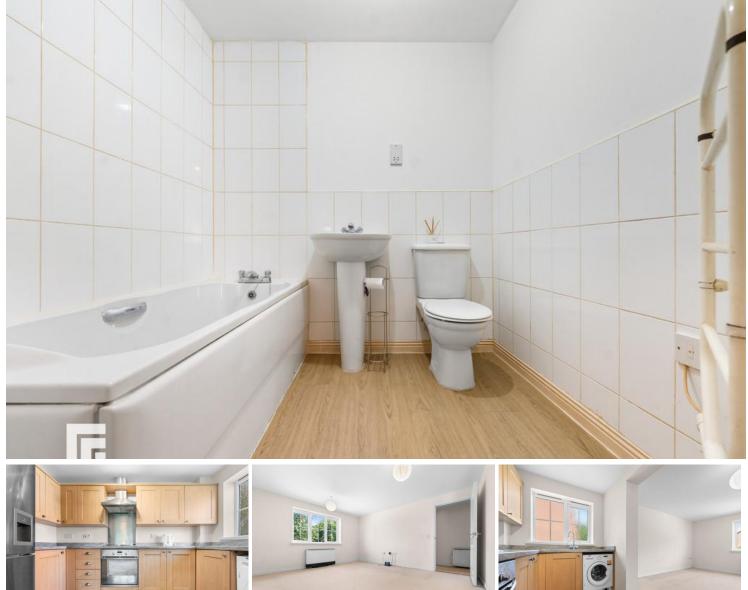

#### KITCHEN

10' 8" x 5' 11" (3.27m x 1.82m) Fitted with a range of base and eye level units with worktops over. Built in oven, electric hob and cooker hood over. Space for free standing fridge/freezer and washing machine to remain. Upvc double glazed obscure window to side.

#### BATHROOM

6' 8" x 6' 3" (2.05m x 1.92m) Fitted with a three piece bathroom suite comprising bath, WC and wash hand basin. Tiled walls with vinyl flooring, smooth ceiling and a central light pendant.