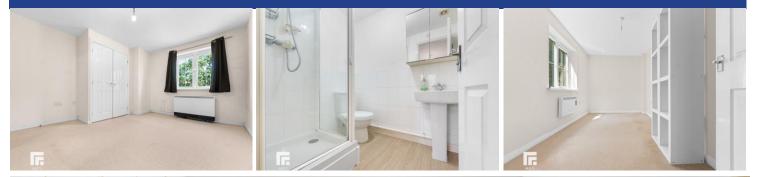

#### **BEDROOM ONE**

12' 11" x 11' 3" (3.94m x 3.45m) Smooth walls and ceiling with a central light pendant and finished with carpeted flooring. Built in double wardrobes. Door leading to en suite. Upvc double glazed window to front.

#### ENSUITE

Fitted with a three piece suite comprising single shower enclosure, wc and wash hand basin. Tiled walls with vinyl flooring and a smooth ceiling with a central light pendant.

#### **BEDROOM TWO**

13' 7" x 7' 3" (4.15m x 2.23m) Smooth walls and ceiling with a light pendant and finished with carpeted flooring. Upvc double glazed window to side.