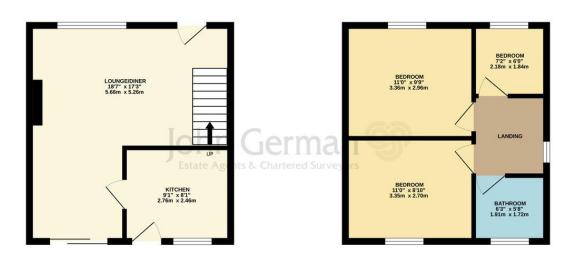

On the ground floor the front entrance door opens into a spacious L-shaped living/dining room with window to front and patio doors out to the rear garden. Adjacent is the kitchen that has a door and window to rear.

On the first floor there are three bedrooms served by a bathroom.

The property is handily situated just a few minutes drive from Swadlincote's town centre that offers a wide range of amenities and facilities.

GROUND FLOOR 317 sq.ft. (29.5 sq.m.) approx.

1ST FLOOR 321 sq.ft. (29.8 sq.m.) approx.