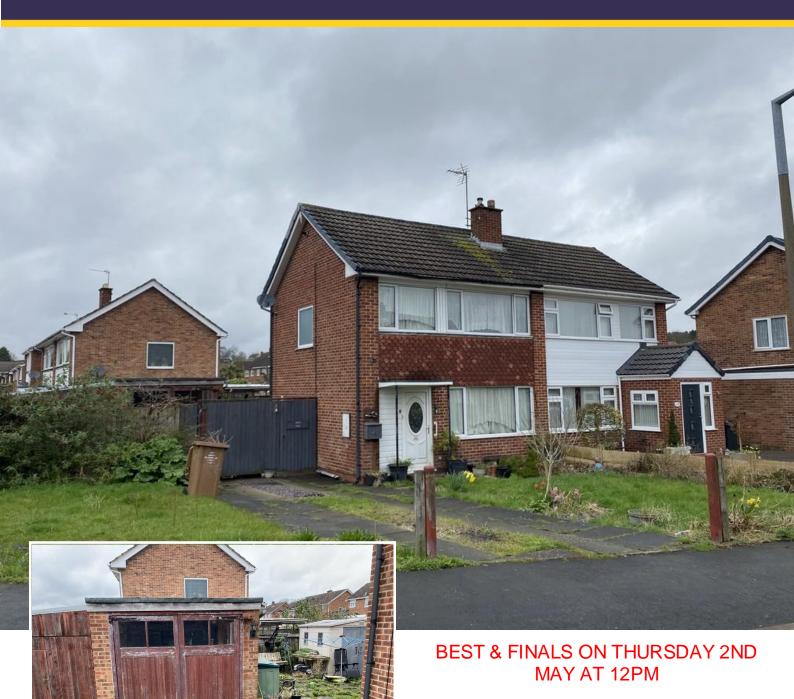

## PROCEEDABLE BUYERS ONLY

A semi detached home ready for modernisation standing on a fantastic corner plot, offered with no upward chain having a drive, gardens, lounge/diner, kitchen, three bedrooms and a bathroom.

Situated in a popular residential location and presenting a superb opportunity for someone to renovate a property in their own style is this semi detached home standing on a corner plot with driveway and gardens together with a detached single garage.

On the ground floor the front entrance door opens into a spacious L-shaped living/dining room with window to front and patio doors out to the rear garden. Adjacent is the kitchen that has a door and window to rear.

On the first floor there are three bedrooms served by a bathroom.

The property is handily situated just a few minutes drive from Swadlincote's town centre that offers a wide range of amenities and facilities.