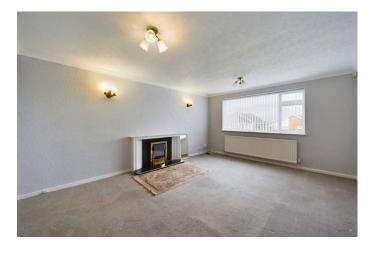

The main living space is directly ahead, this light and bright room features neutral décor, carpets and electric fire. It overlooks the front of the home and benefits from great natural light.

The bathroomis located in the middle of the home and features floor to ceiling tiles, WC, pedestal wash hand basin and separate shower.