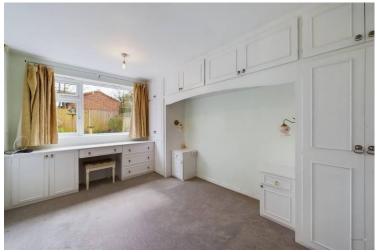

All be drooms are located towards the rear of the home. The first one benefits from neutral décor and carpets and would make an ideal home office, with window to side.

The spacious master bedroom overlooks the rear gardens, this room features built in storage, neutral décor and carpets.