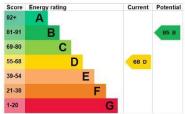

(Purchasers are advised to satisfy themselves as to their suitability).

Broadband type: ADSL

Heating: Gas

See Ofcom link for speed: https://checker.ofcom.org.uk/

Mobile signal/coverage: See Ofcomlink <a href="https://checker.ofcom.org.uk/">https://checker.ofcom.org.uk/</a>