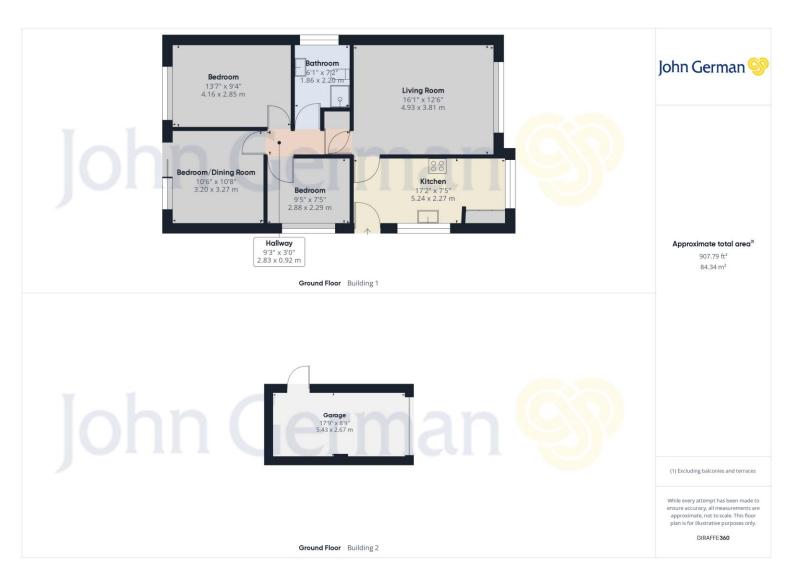

The main living space is directly ahead, this light and bright room features neutral décor, carpets and electric fire. It overlooks the front of the home and benefits from great natural light.

The bathroomis located in the middle of the home and features floor to ceiling tiles, WC, pedestal wash hand basin and separate shower.

All be drooms are located towards the rear of the home. The first one benefits from neutral décor and carpets and would make an ideal home office, with window to side.

The spacious master bedroom overlooks the rear gardens, this room features built in storage, neutral décor and carpets.

The second bedroom/dining room overlooks the rear gardens and benefits from a sliding double door that leads out to the rear gardens. It also has neutral décorand carpets.

The rear garden is low maintenance and features multiple paved patio areas, artificial lawn and garden beds. It also has a large storage shed.