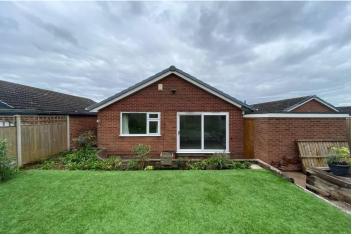

The second bedroom/dining room overlooks the rear gardens and benefits from a sliding double door that leads out to the rear gardens. It also has neutral décorand carpets.

The rear garden is low maintenance and features multiple paved patio areas, artificial lawn and garden beds. It also has a large storage shed.