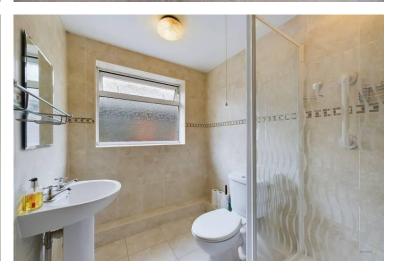

The main living space is directly ahead, this light and bright room features neutral décor, carpets and electric fire. It overlooks the front of the home and benefits from great natural light.

The bathroomis located in the middle of the home and features floor to ceiling tiles, WC, pedestal wash hand basin and separate shower.