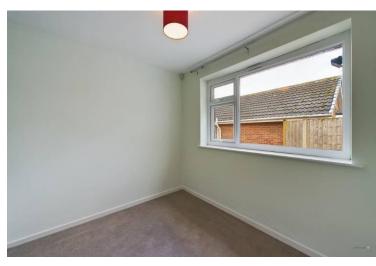

All be drooms are located towards the rear of the home. The first one benefits from neutral décor and carpets and would make an ideal home office, with window to side.

The spacious master bedroom overlooks the rear gardens, this room features built in storage, neutral décor and carpets.