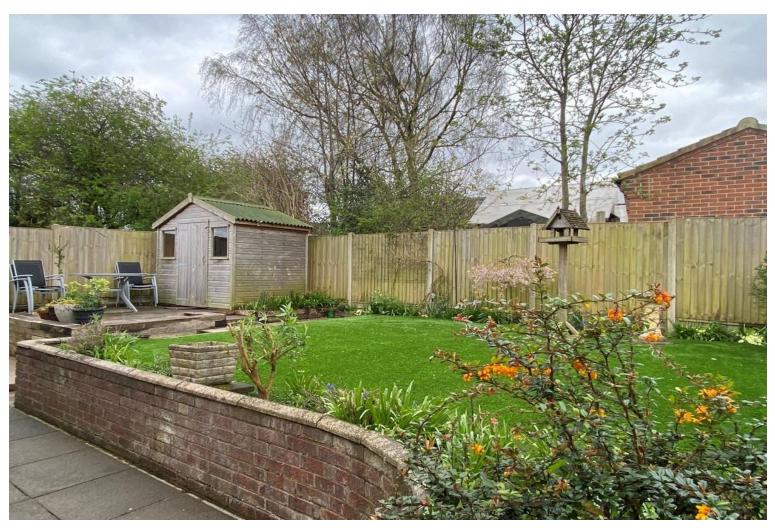

The second bedroom/dining room overlooks the rear gardens and benefits from a sliding double door that leads out to the rear gardens. It also has neutral décorand carpets.

The rear garden is low maintenance and features multiple paved patio areas, artificial lawn and garden beds. It also has a large storage shed.