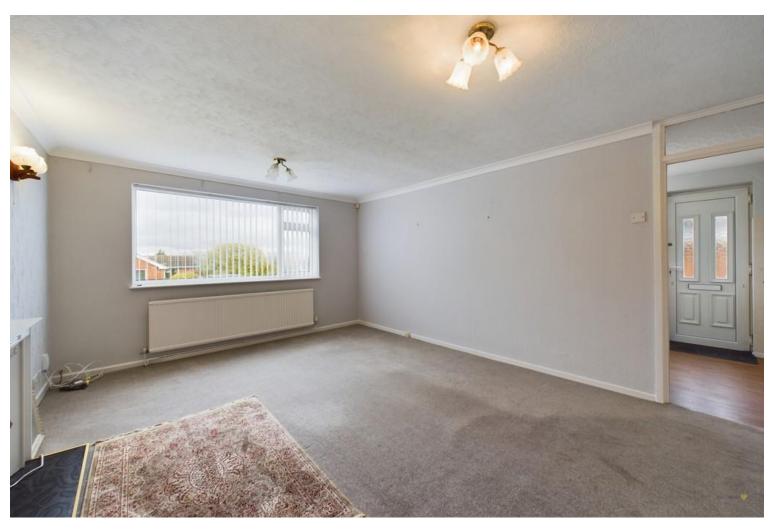

The main living space is directly ahead, this light and bright room features neutral décor, carpets and electric fire. It overlooks the front of the home and benefits from great natural light.

The bathroomis located in the middle of the home and features floor to ceiling tiles, WC, pedestal wash hand basin and separate shower.