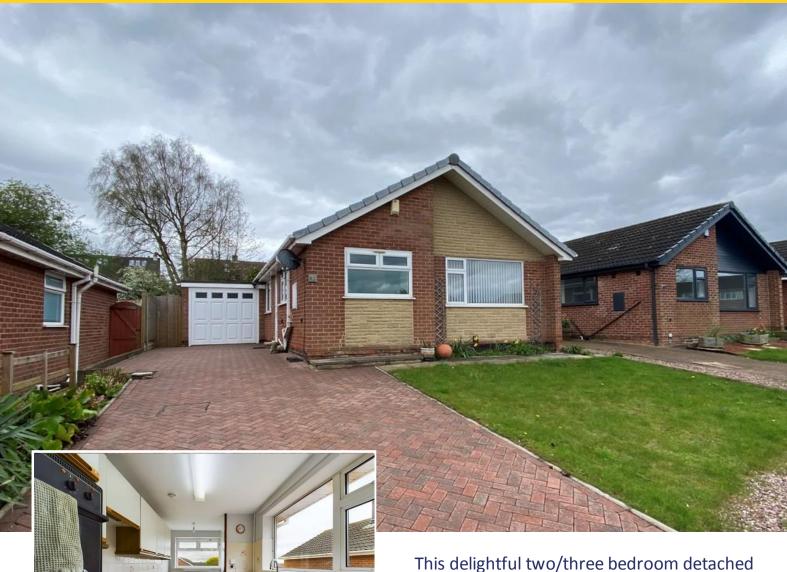

This delightful two/three bedroom detached bungalow is full of features including a large detached garage, low maintenance gardens and neutral décor throughout. The property is ideally located close to local shops, eateries and has fantastic access to the M1.

£250,000

As you pull up to the home you will see the large driveway and separate garage. As you enter the property you come straight into the kitchen which features both under counter and overhead storage, gas hob and in built oven.