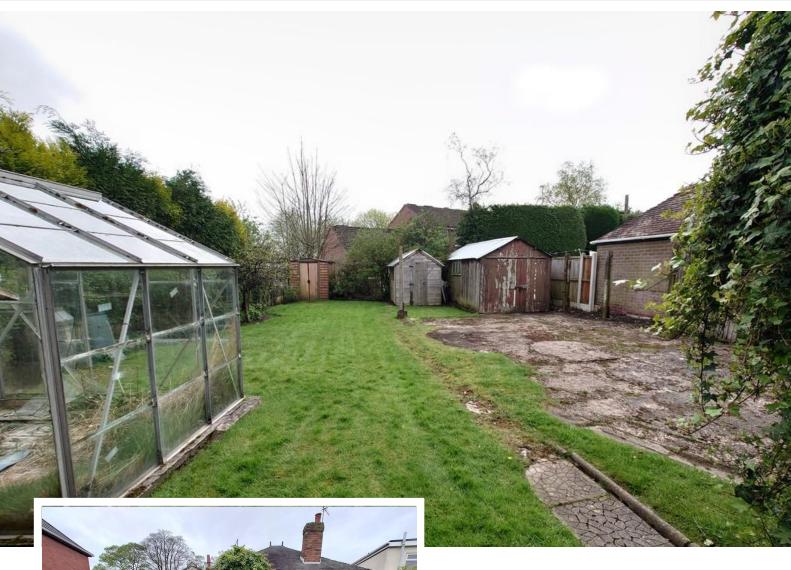

#### INTRO

A mature detached bungalow with further potential, no chain and within a good sized plot comprising, porch, hall, a bay window lounge, kitchen, rear porch, cloaks/w.c, three bedrooms, a bathroom. Externally a driveway provides parking spaces, a front garden area. A good sized rear garden area landscaped laid to the lawn, further potential and space to extend the bungalow if required. UPVC double glazing, gas central heating. The property is located within easy access to all amenities, road and rail links. Viewing essential to fully appreciate the potential.

### REAR

A generous sized garden, laid to lawn, further potential within the garden area.