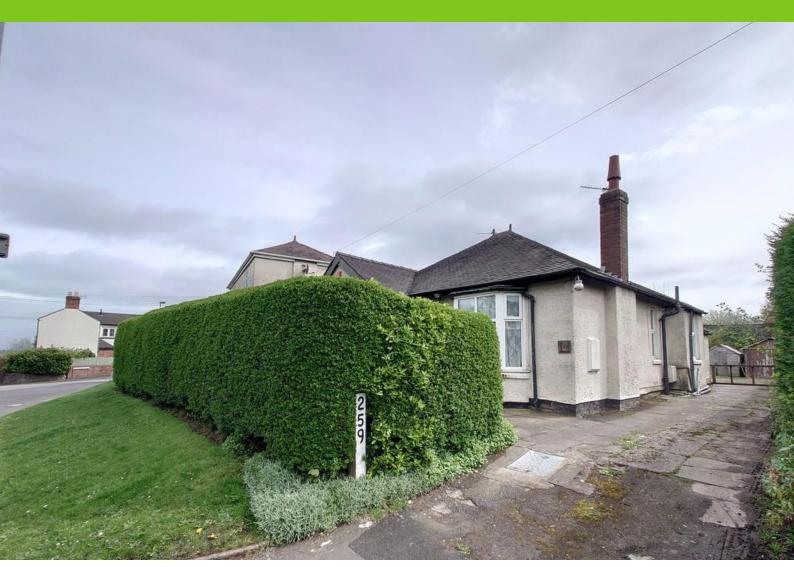

# **Congleton Road**

Talke, ST7 1LP

- MATURE DETACHED BUNGALOW
- NO CHAIN, GOOD SIZED PLOT
- FURTHER POTENTIAL
- PORCH, HALL, A BAY WINDOW LOUNGE
- THREE BEDROOMS, BATHROOM
- UPVC D/G & GAS C/HEATING
- EASY ACCESS TO THE A500/A34

#### INTRO

A mature detached bungalow with further potential, no chain and within a good sized plot comprising, porch, hall, a bay window lounge, kitchen, rear porch, cloaks/w.c, three bedrooms, a bathroom. Externally a driveway provides parking spaces, a front garden area. A good sized rear garden area landscaped laid to the lawn, further potential and space to extend the bungalow if required. UPVC double glazing, gas central heating. The property is located within easy access to all amenities, road and rail links. Viewing essential to fully appreciate the potential.

# **DIRECTIONS**

Please follow Sat Nav with postcode ST7 1LP. Proceeding from Red Bull traffic light, the property can be found on the left hand side, as identified by for for sale sign.

#### **FRONT**

Shrub borders and laid to lawn. A driveway narrowing to 7'2 in width adjacent to the bungalow wall, provides off road parking leading to the rear garden.