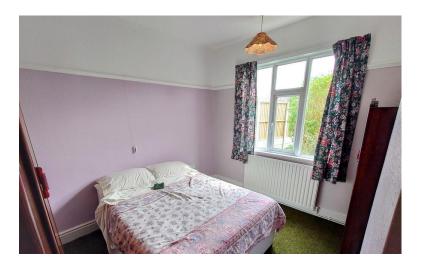

#### **BEDROOM ONE**

11' 0" x 9' 0" (3.35m x 2.74m)

Window to the rear. Radiator.

#### **BEDROOM TWO**

11' x 10' (3.35m x 3.05m)

Window to the rear elevation. Radiator.