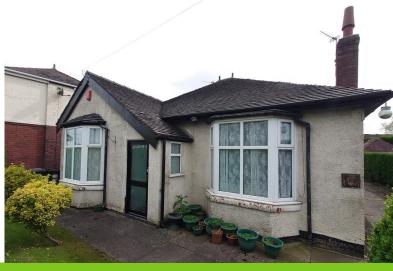

# **Congleton Road**

Talke, ST7 1LP

- MATURE DETACHED BUNGALOW
- NO CHAIN, GOOD SIZED PLOT
- FURTHER POTENTIAL
- PORCH, HALL, A BAY WINDOW LOUNGE
- THREE BEDROOMS, BATHROOM
- UPVC D/G & GAS C/HEATING
- EASY ACCESS TO THE A500/A34

#### INTRO

A mature detached bungalow with further potential, no chain and within a good sized plot comprising, porch, hall, a bay window lounge, kitchen, rear porch, cloaks/w.c, three bedrooms, a bathroom. Externally a driveway provides parking spaces, a front garden area. A good sized rear garden area landscaped laid to the lawn, further potential and space to extend the bungalow if required. UPVC double glazing, gas central heating. The property is located within easy access to all amenities, road and rail links. Viewing essential to fully appreciate the potential.

#### LOUNGE

12' 6" x 12' 5" (3.81m x 3.78m)

Bay window to the rear elevation. Tiled fireplace. Radiator.

# DINING ROOM

12' 7" x 11' 6" (3.84m x 3.51m)

A bay window to the front, radiator.