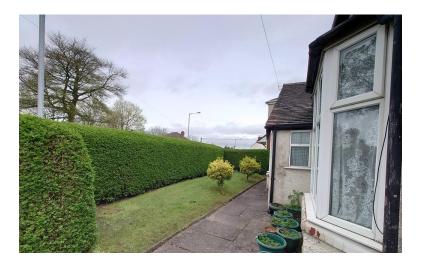

#### **FRONT**

Shrub borders and laid to lawn. A driveway narrowing to 7'2 in width adjacent to the bungalow wall, provides off road parking leading to the rear garden.