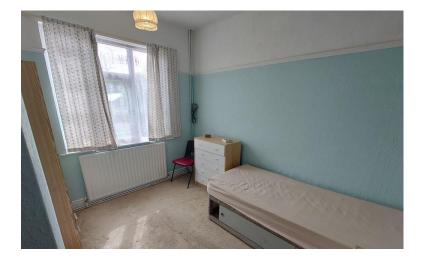

# BEDROOM THREE

9' x 7' 5" (2.74m x 2.26m)

Window to the side elevation. Radiator.