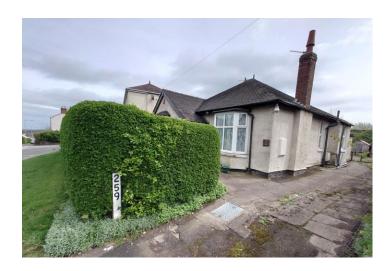

# **Congleton Road**

Talke, ST7 1LP

- MATURE DETACHED BUNGALOW
- NO CHAIN, GOOD SIZED PLOT
- FURTHER POTENTIAL
- PORCH, HALL, A BAY WINDOW LOUNGE
- THREE BEDROOMS, BATHROOM
- UPVC D/G & GAS C/HEATING
- EASY ACCESS TO THE A500/A34

#### INTRO

A mature detached bungalow with further potential, no chain and within a good sized plot comprising, porch, hall, a bay window lounge, kitchen, rear porch, cloaks/w.c, three bedrooms, a bathroom. Externally a driveway provides parking spaces, a front garden area. A good sized rear garden area landscaped laid to the lawn, further potential and space to extend the bungalow if required. UPVC double glazing, gas central heating. The property is located within easy access to all amenities, road and rail links. Viewing essential to fully appreciate the potential.

#### **FRONT**

Shrub borders and laid to lawn. A driveway narrowing to 7'2 in width adjacent to the bungalow wall, provides off road parking leading to the rear garden.