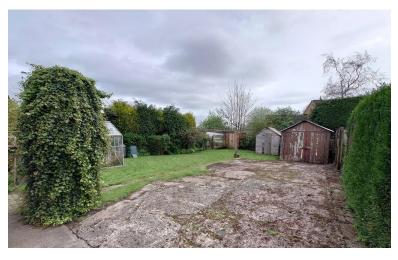

### REAR

A generous sized garden, laid to lawn, further potential within the garden area.