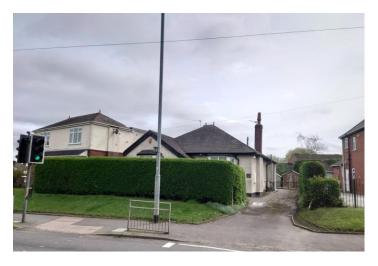

# **Congleton Road**

Talke, ST7 1LP

- MATURE DETACHED BUNGALOW
- NO CHAIN, GOOD SIZED PLOT
- FURTHER POTENTIAL
- PORCH, HALL, A BAY WINDOW LOUNGE
- THREE BEDROOMS, BATHROOM
- UPVC D/G & GAS C/HEATING
- EASY ACCESS TO THE A500/A34

#### INTRO

A mature detached bungalow with further potential, no chain and within a good sized plot comprising, porch, hall, a bay window lounge, kitchen, rear porch, cloaks/w.c, three bedrooms, a bathroom. Externally a driveway provides parking spaces, a front garden area. A good sized rear garden area landscaped laid to the lawn, further potential and space to extend the bungalow if required. UPVC double glazing, gas central heating. The property is located within easy access to all amenities, road and rail links. Viewing essential to fully appreciate the potential.

### REAR

A generous sized garden, laid to lawn, further potential within the garden area.