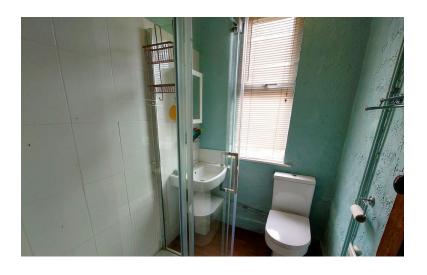

# BATHROO M

Window to the side elevation. Shower cubicle, W.C, wash hand basin. Radiator.