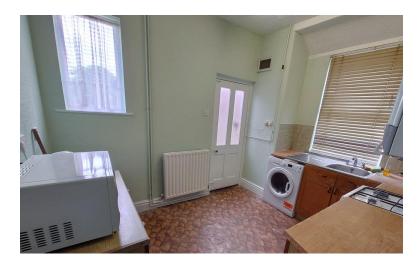

#### **KITCHEN**

11' 6" x 8' 4" (3.51m x 2.54 m)

Windows to the both the side and rear elevations. A range of wall and base units, single drainer sink. Space for cooker and washing machine. Wall mounted gas central heating boiler. Radiator.

#### REAR PORCH

External access door.