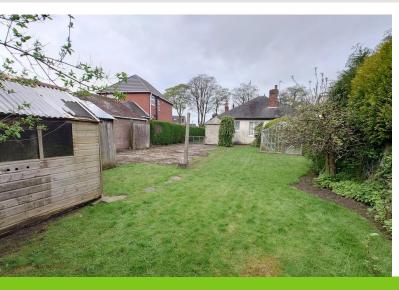

#### INTRO

A mature detached bungalow with further potential, no chain and within a good sized plot comprising, porch, hall, a bay window lounge, kitchen, rear porch, cloaks/w.c, three bedrooms, a bathroom. Externally a driveway provides parking spaces, a front garden area. A good sized rear garden area landscaped laid to the lawn, further potential and space to extend the bungalow if required. UPVC double glazing, gas central heating. The property is located within easy access to all amenities, road and rail links. Viewing essential to fully appreciate the potential.

### REAR

A generous sized garden, laid to lawn, further potential within the garden area.