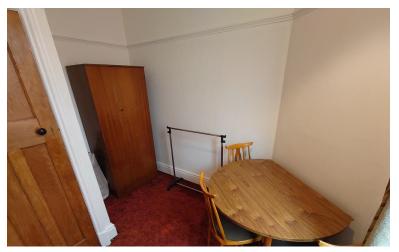

# DINING ROOM

12' 7" x 11' 6" (3.84m x 3.51m)

A bay window to the front, radiator.