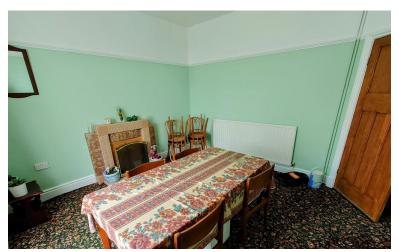

# DINING ROOM

12' 7" x 11' 6" (3.84m x 3.51m)

A bay window to the front, radiator.