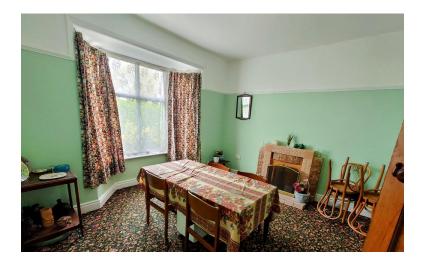

# DINING ROOM

12' 7" x 11' 6" (3.84m x 3.51m)

A bay window to the front, radiator.