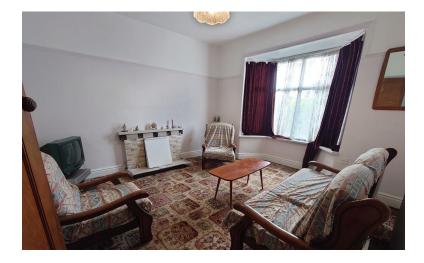

#### LOUNGE

12' 6" x 12' 5" (3.81m x 3.78m)

Bay window to the rear elevation. Tiled fireplace. Radiator.