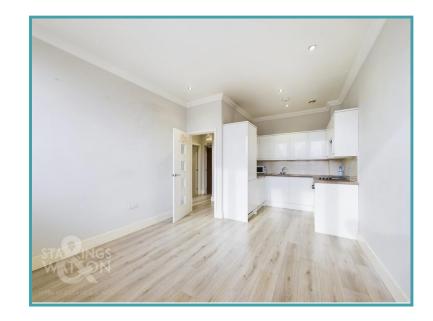

### **KITCHEN/SITTING/DINING ROOM**

18' 7" x 11' 3" (5.66m x 3.43m) Fitted range of wall and base level units with square edged work surfaces and inset one and a half bowl stainless steel sink and drainer unit with mixer tap, inset electric hob, built-in electric oven and extractor fan over, integrated fridge/freezer, integrated washing machine, wood effect flooring, electric heating, uPVC double glazed window to front x2, television point, coved ceiling with recessed spotlights.