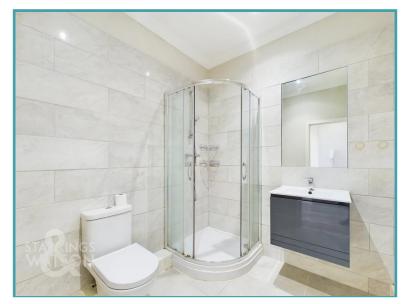

#### **SHOWER ROOM**

Three piece suite comprising low level W.C, wall mounted hand wash basin with storage cupboard under, shower cubicle with thermostatically controlled shower and glazed shower screen, tiled flooring, heated towel rail, coved ceiling with recessed spotlights.