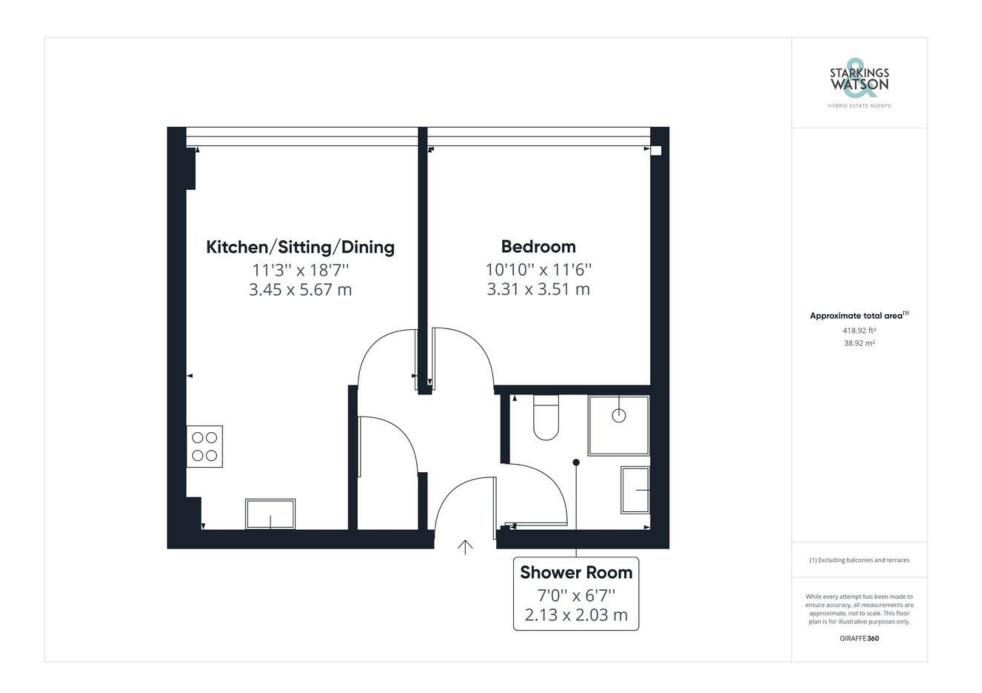

#### **DOUBLE BEDROOM**

11' 7" x 10' 10" (3.53m x 3.3m) Fitted carpet, electric heating, uPVC double glazed window to front x2, coved ceiling with recessed spotlights.

### **KITCHEN/SITTING/DINING ROOM**

18' 7" x 11' 3" (5.66m x 3.43m) Fitted range of wall and base level units with square edged work surfaces and inset one and a half bowl stainless steel sink and drainer unit with mixer tap, inset electric hob, built-in electric oven and extractor fan over, integrated fridge/freezer, integrated washing machine, wood effect flooring, electric heating, uPVC double glazed window to front x2, television point, coved ceiling with recessed spotlights.

#### **SHOWER ROOM**

Three piece suite comprising low level W.C, wall mounted hand wash basin with storage cupboard under, shower cubicle with thermostatically controlled shower and glazed shower screen, tiled flooring, heated towel rail, coved ceiling with recessed spotlights.