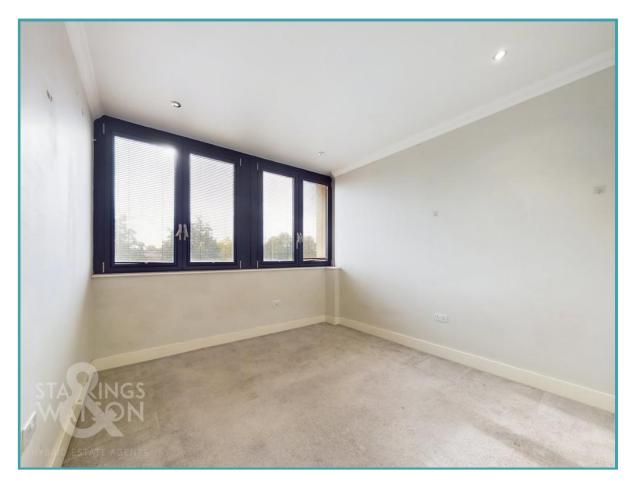

#### **DOUBLE BEDROOM**

11' 7" x 10' 10" (3.53m x 3.3m) Fitted carpet, electric heating, uPVC double glazed window to front x2, coved ceiling with recessed spotlights.