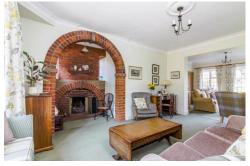

- Individual Detached House
- Versatile Layout

- Lovely Large Garden
- Well-Balanced Accommodation
- Mid-June Availability
- Garage & Driveways

This uniquely designed 4 bedroom detached house is situated on prestigious Piercing Hill and is positioned at the front of a substantial garden that extends to 1/5th of an acre. This characterful house retains a wealth of original features and has been enhanced over the years by sympathetic extension and alteration that has created a versatile and delightful family home that is deceptively spacious. The 4 bedrooms are nicely balanced by 4 reception spaces including a 20' Kitchen Diner that overlooks the beautiful, sunny east-facing garden which extends to approximately 140ft/42m in length and includes a detached Garage and driveway accessible from the rear and complementing the ample driveway parking at the front of the property.