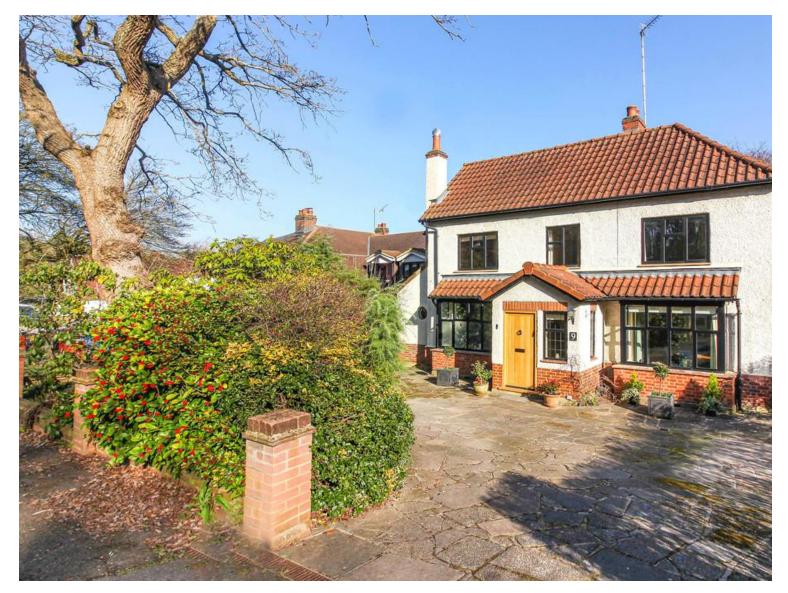

- Individual Detached House
- Versatile Layout

- Lovely Large Garden
- Well-Balanced Accommodation
- Mid-June Availability
- Garage & Driveways

This uniquely designed 4 bedroom detached house is situated on prestigious Piercing Hill and is positioned at the front of a substantial garden that extends to 1/5th of an acre. This characterful house retains a wealth of original features and has been enhanced over the years by sympathetic extension and alteration that has created a versatile and delightful family home that is deceptively spacious. The 4 bedrooms are nicely balanced by 4 reception spaces including a 20' Kitchen Diner that overlooks the beautiful, sunny east-facing garden which extends to approximately 140ft/42m in length and includes a detached Garage and driveway accessible from the rear and complementing the ample driveway parking at the front of the property.