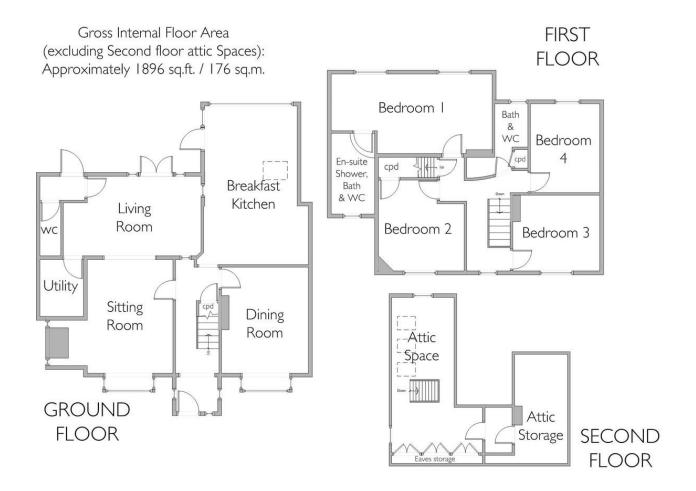

- Individual Detached House
- Versatile Layout

- Lovely Large Garden
- Well-Balanced Accommodation
- Mid-June Availability
- Garage & Driveways

This uniquely designed 4 bedroom detached house is situated on prestigious Piercing Hill and is positioned at the front of a substantial garden that extends to 1/5th of an acre. This characterful house retains a wealth of original features and has been enhanced over the years by sympathetic extension and alteration that has created a versatile and delightful family home that is deceptively spacious. The 4 bedrooms are nicely balanced by 4 reception spaces including a 20' Kitchen Diner that overlooks the beautiful, sunny east-facing garden which extends to approximately 140ft/42m in length and includes a detached Garage and driveway accessible from the rear and complementing the ample driveway parking at the front of the property.