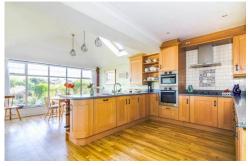

- Individual Detached House
- Versatile Layout

- Lovely Large Garden
- Well-Balanced Accommodation
- Mid-June Availability
- Garage & Driveways

This uniquely designed 4 bedroom detached house is situated on prestigious Piercing Hill and is positioned at the front of a substantial garden that extends to 1/5th of an acre. This characterful house retains a wealth of original features and has been enhanced over the years by sympathetic extension and alteration that has created a versatile and delightful family home that is deceptively spacious. The 4 bedrooms are nicely balanced by 4 reception spaces including a 20' Kitchen Diner that overlooks the beautiful, sunny east-facing garden which extends to approximately 140ft/42m in length and includes a detached Garage and driveway accessible from the rear and complementing the ample driveway parking at the front of the property.