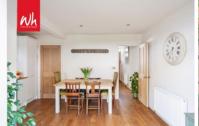

**ENTRANCE HALL** Radiator, stairs to first floor.

**KITCHEN/DINING ROOM** Incorporating sink unit with mixer tap, adjacent wooden worksurface with cupboards and drawers under, matching eye-level wall cupboards, inset ceramic hob with concealed extractor over, oven, integrated dishwasher, washing machine and fridge/freezer, radiator, walk-in understairs cupboard housing 'Alpha' gas-fired boiler, radiator, UPVC double glazed window, 'French' doors to garden.