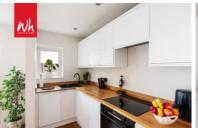

**ENTRANCE HALL** Radiator, stairs to first floor.

**KITCHEN/DINING ROOM** Incorporating sink unit with mixer tap, adjacent wooden worksurface with cupboards and drawers under, matching eye-level wall cupboards, inset ceramic hob with concealed extractor over, oven, integrated dishwasher, washing machine and fridge/freezer, radiator, walk-in understairs cupboard housing 'Alpha' gas-fired boiler, radiator, UPVC double glazed window, 'French' doors to garden.