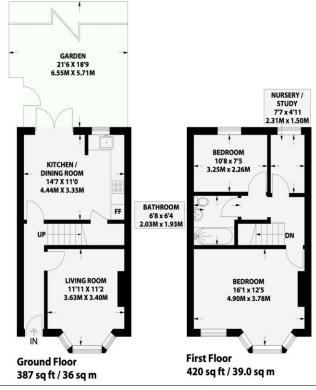

**ENTRANCE HALL** Radiator, stairs to first floor.

**KITCHEN/DINING ROOM** Incorporating sink unit with mixer tap, adjacent wooden worksurface with cupboards and drawers under, matching eye-level wall cupboards, inset ceramic hob with concealed extractor over, oven, integrated dishwasher, washing machine and fridge/freezer, radiator, walk-in understairs cupboard housing 'Alpha' gas-fired boiler, radiator, UPVC double glazed window, 'French' doors to garden.

**LIVING ROOM** UPVC double glazed bay window, radiator.

## **FIRST FLOOR**

**LANDING** Hatch to loft space, part boarded with velux window.

**BEDROOM 1** UPVC double glazed bay window, second window to side, radiator.

BEDROOM 2 UPVC double glazed window, radiator.

NURSERY/STUDY UPVC double glazed window, radiator.

**BATHROOM** White suite comprising tiled panelled bath with mixer tap and shower over, glazed shower screen, pedestal wash-hand basin, low level w.c., heated ladder style towel rail, tiled floor.

## **OUTSIDE**

**REAR GARDEN** Laid to lawn with decked area, gate offering side access.

## MILNTHORPE ROAD

Hove

APPROXIMATE GIOSS INTERNAL ARRIA RIXCULUNICLUMITED USE AREA)
800 s qft / 74.3 s q m

APPROXIMATE GIOSS INTERNAL AREA (INCLUDING), LUMITED USE AREA)
807 s q ft / 75 s q m

o scale. CH To scale. FF Chartered rements, strative S