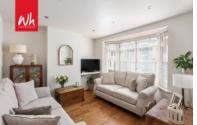

**LIVING ROOM** UPVC double glazed bay window, radiator.

## **FIRST FLOOR**

**LANDING** Hatch to loft space, part boarded with velux window.

**BEDROOM 1** UPVC double glazed bay window, second window to side, radiator.

BEDROOM 2 UPVC double glazed window, radiator.