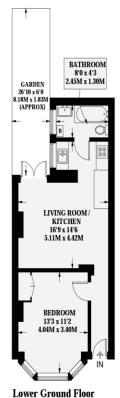

## **COWPER STREET**

HOVE

APPROXIMATE GROSS INTERNAL AREA 432 sq ft / 40.1 sq m

Portslade Branch
48 Boundary Road, Portslade BN3 4EF
portslade@whitlockandheaps.co.uk
01273 422706