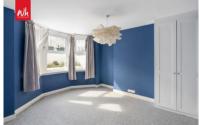

**LIVING ROOM** Fitted shelving and cupboard in alcove, radiator, UPVC double glazed 'French' doors to patio, engineered wood floor.

**BEDROOM** UPVC double glazed bay window, fitted wardrobe, radiator.