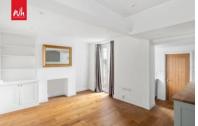

**LIVING ROOM** Fitted shelving and cupboard in alcove, radiator, UPVC double glazed 'French' doors to patio, engineered wood floor.

**BEDROOM** UPVC double glazed bay window, fitted wardrobe, radiator.