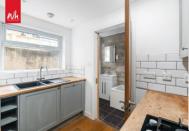

## **ENTRANCE HALL** Engineered wood floor.

**KITCHEN** Incorporating one and a half bowl sink unit with drainer and mixer tap, adjacent wooden worksurface with cupboards and drawers under, matching eye-level wall cupboards, 4-ring gas hob with stainless steel extractor over, oven, integrated, fridge, freezer, washing machine and dishwasher, tiled splashback, engineered wood floor, UPVC double glazed window.