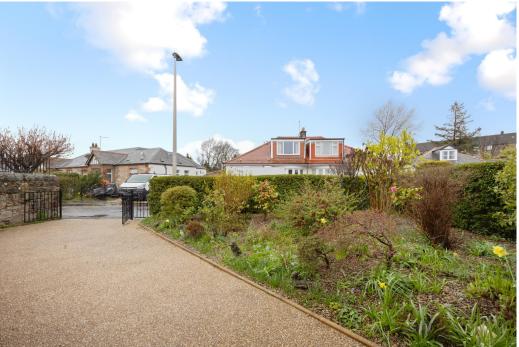

## GARDENS

The property benefits from a landscaped, level, well maintained and fully enclosed gardens. Upon entering the grounds, there is a large sweeping driveway, able to accommodate a good number of vehicles plus an mature flowerbed which is delightful to look out upon. To the side there is the carport and then the double garage. The rear garden is landscaped with artificial grass and mature, colourful flowerbeds and shrubbery. A garden to enjoy all year round.

# LOCATION

The property is situated in a quiet, peaceful culde-sac in the sought after residential area of Blackhall just a short distance from Queensferry Road with easy access to and from the City Centre, with excellent local amenities and school catchment area. It is in close proximity to Muirhouses Medical Group, the Royal High School and Davidson's Mains primary School.