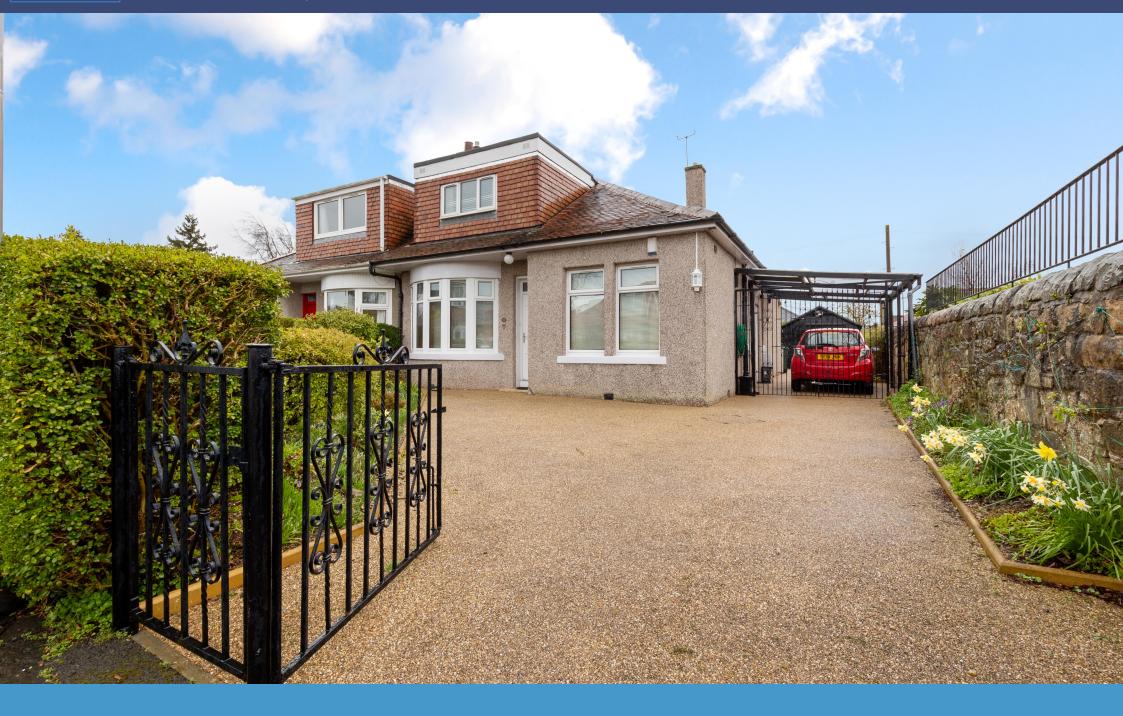

10 House O'Hill Row, Blackhall, Edinburgh. EH4 2AW Offers Over £475,000

MQ Estate Agents are delighted to present to the market this superbly extended, spacious four bedroom, semi-detached bungalow with separate double garage in Blackhall in Edinburgh. The property which is arranged over two floors offers flexible accommodation which has been carefully extended by the current owners. The property comprises of an entrance porchway, a lounge with access to a beautiful sunroom and rear gardens, a second lounge, kitchen, four bedrooms, two of which are on the upper floor and have a Jack n Jill en-suite shower room, a large floored attic space, separate shower room, double garage, front and side gardens, large driveway and a car port. This is a fantastic opportunity for a variety of purchasers including those looking to upsize. Early viewing is highly recommended to appreciate this beautiful family home.

## GARDENS

The property benefits from a landscaped, level, well maintained and fully enclosed gardens. Upon entering the grounds, there is a large sweeping driveway, able to accommodate a good number of vehicles plus an mature flowerbed which is delightful to look out upon. To the side there is the carport and then the double garage. The rear garden is landscaped with artificial grass and mature, colourful flowerbeds and shrubbery. A garden to enjoy all year round.

# LOCATION

The property is situated in a quiet, peaceful culde-sac in the sought after residential area of Blackhall just a short distance from Queensferry Road with easy access to and from the City Centre, with excellent local amenities and school catchment area. It is in close proximity to Muirhouses Medical Group, the Royal High School and Davidson's Mains primary School.