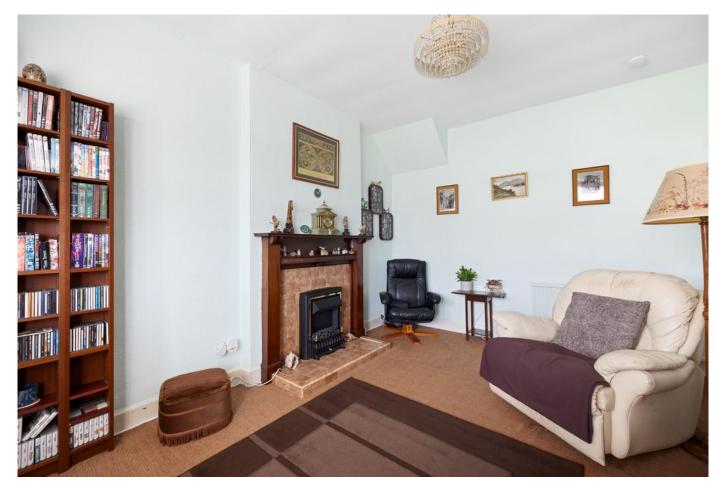

## LOUNGE TWO

16' 3" x 9' 11" (4.96m x 3.04m) The second lounge space, overlooks the front of the property. The bay window floods the room with natural light and there is an electric fireplace with a tiled fireplace surround.