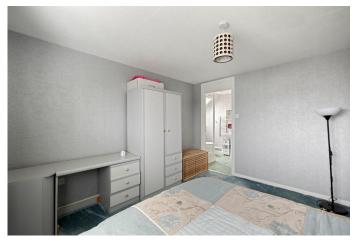

#### BEDROOM THREE/DINING ROOM

9' 1" x 8' 10" (2.79m x 2.71m) The third double bedroom, currently used as the dining room, is decorated in a warm colour scheme. Flooring is laid to carpet and there is a deep cupboard providing excellent storage space.

#### **BEDROOM FOUR**

9' 10" x 9' 10" (3m x 3m) The fourth bedroom overlooks the front of the property. Flooring is laid to carpet.