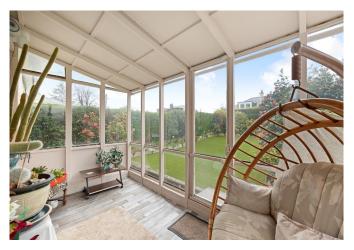

## SUN ROOM

12' 1" x 6' 3" (3.69m x 1.91m) The sun room is the most idyllic space with views over the immaculate and well tented garden. An ideal spot to relax and unwind..