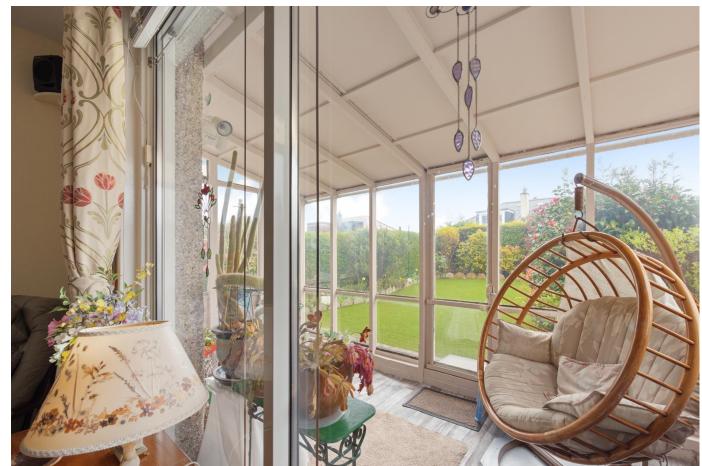

## SUN ROOM

12' 1" x 6' 3" (3.69m x 1.91m) The sun room is the most idyllic space with views over the immaculate and well tented garden. An ideal spot to relax and unwind..