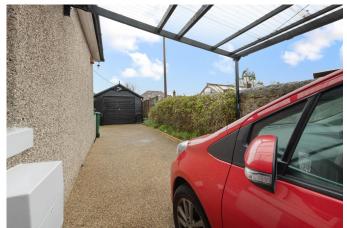

# KITCHEN

9' 10" x 6' 0" (3m x 1.83m) The kitchen comprises of a variety of wall and base mounted units in a light wood effect finish with complementing worksurfaces. The kitchen is fully tiled and has space for a freestanding fridge freezer, oven, washing machine and tumble dryer. There is a handy pantry cupboard too providing great additional storage. From here there is access to the side of the property and the carport.

## GARDENS

The property benefits from a landscaped, level, well maintained and fully enclosed gardens. Upon entering the grounds, there is a large sweeping driveway, able to accommodate a good number of vehicles plus an mature flowerbed which is delightful to look out upon. To the side there is the carport and then the double garage. The rear garden is landscaped with artificial grass and mature, colourful flowerbeds and shrubbery. A garden to enjoy all year round.