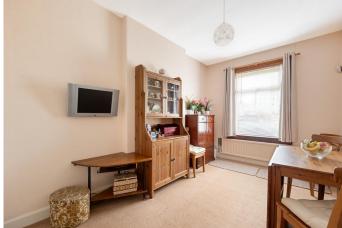

## LOUNGE TWO

16' 3" x 9' 11" (4.96m x 3.04m) The second lounge space, overlooks the front of the property. The bay window floods the room with natural light and there is an electric fireplace with a tiled fireplace surround.