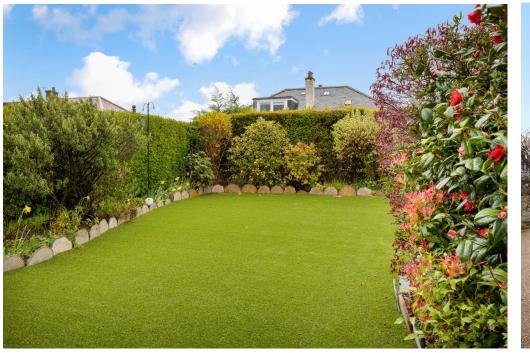

## GARDENS

The property benefits from a landscaped, level, well maintained and fully enclosed gardens. Upon entering the grounds, there is a large sweeping driveway, able to accommodate a good number of vehicles plus an mature flowerbed which is delightful to look out upon. To the side there is the carport and then the double garage. The rear garden is landscaped with artificial grass and mature, colourful flowerbeds and shrubbery. A garden to enjoy all year round.