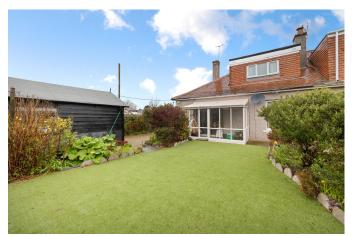

## GARDENS

The property benefits from a landscaped, level, well maintained and fully enclosed gardens. Upon entering the grounds, there is a large sweeping driveway, able to accommodate a good number of vehicles plus an mature flowerbed which is delightful to look out upon. To the side there is the carport and then the double garage. The rear garden is landscaped with artificial grass and mature, colourful flowerbeds and shrubbery. A garden to enjoy all year round.