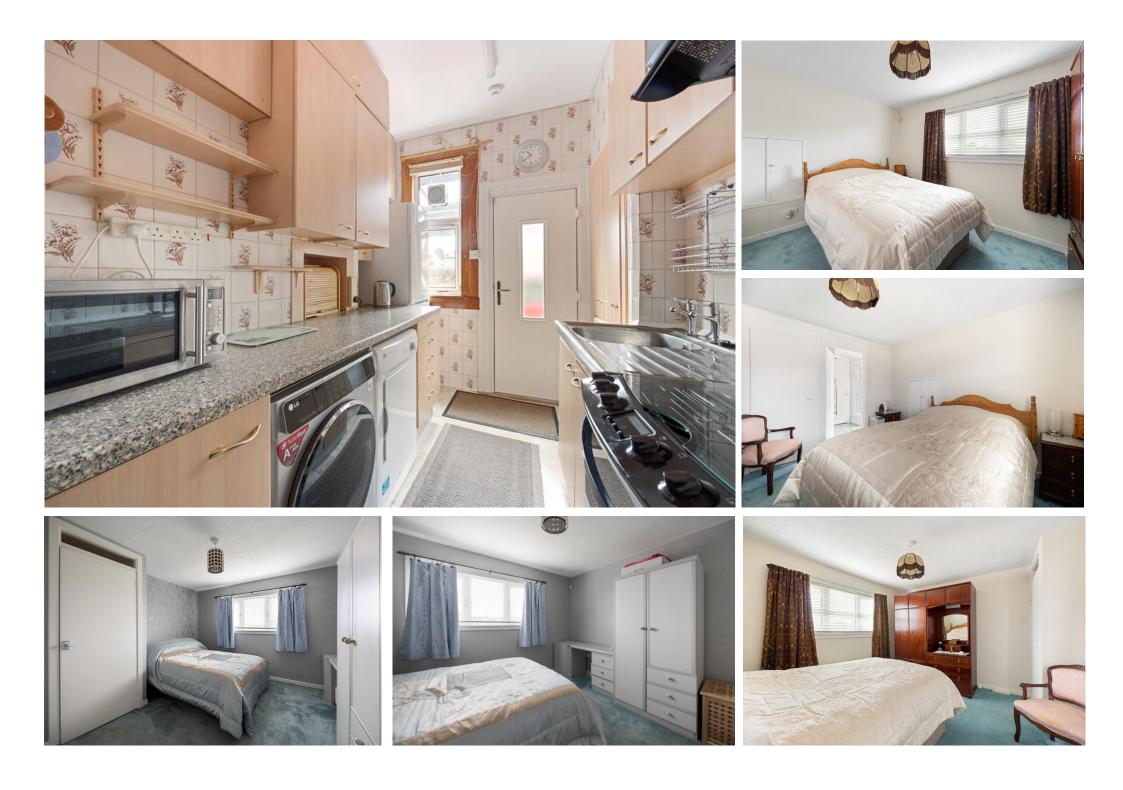

# KITCHEN

9' 10" x 6' 0" (3m x 1.83m) The kitchen comprises of a variety of wall and base mounted units in a light wood effect finish with complementing worksurfaces. The kitchen is fully tiled and has space for a freestanding fridge freezer, oven, washing machine and tumble dryer. There is a handy pantry cupboard too providing great additional storage. From here there is access to the side of the property and the carport.

#### MASTER BEDROOM

11' 10" x 11' 3" (3.63m x 3.43m) The master bedroom overlooks the front of the property. There is ample room for additional bedroom furniture. Flooring is laid to a plush, light blue carpet. There is a fantastic deep wardrobe space which also has access to the floored attic and there is further storage in the eaves.

#### **BEDROOM TWO**

11' 10" x 11' 8" (3.62m x 3.58m) The second double bedroom overlooks the rear of the property. Again there is ample room for additional bedroom furniture and flooring is laid to plus carpets.

#### BEDROOM THREE/DINING ROOM

9' 1" x 8' 10" (2.79m x 2.71m) The third double bedroom, currently used as the dining room, is decorated in a warm colour scheme. Flooring is laid to carpet and there is a deep cupboard providing excellent storage space.

#### **BEDROOM FOUR**

9' 10" x 9' 10" (3m x 3m) The fourth bedroom overlooks the front of the property. Flooring is laid to carpet.