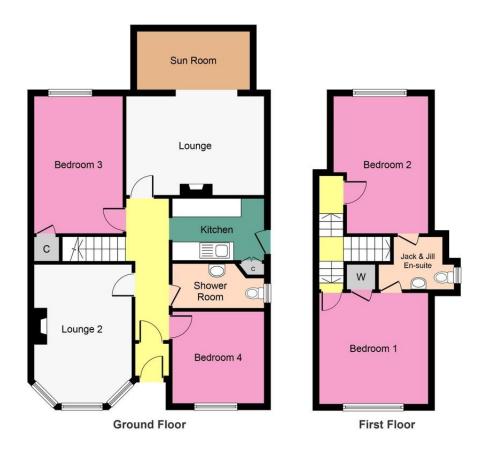

10 House O'Hill Row, Blackhall, Edinburgh. EH4 2AW Offers Over £475,000

MQ Estate Agents are delighted to present to the market this superbly extended, spacious four bedroom, semi-detached bungalow with separate double garage in Blackhall in Edinburgh. The property which is arranged over two floors offers flexible accommodation which has been carefully extended by the current owners. The property comprises of an entrance porchway, a lounge with access to a beautiful sunroom and rear gardens, a second lounge, kitchen, four bedrooms, two of which are on the upper floor and have a Jack n Jill en-suite shower room, a large floored attic space, separate shower room, double garage, front and side gardens, large driveway and a car port. This is a fantastic opportunity for a variety of purchasers including those looking to upsize. Early viewing is highly recommended to appreciate this beautiful family home.

## MAIN LOUNGE

15' 11" x 11' 2" (4.856m x 3.42m) The main lounge is to the rear of the property. There is an electric fireplace making the ideal focal point. There is access to the sun room.

## LOUNGE TWO

16' 3" x 9' 11" (4.96m x 3.04m) The second lounge space, overlooks the front of the property. The bay window floods the room with natural light and there is an electric fireplace with a tiled fireplace surround.

# KITCHEN

9' 10" x 6' 0" (3m x 1.83m) The kitchen comprises of a variety of wall and base mounted units in a light wood effect finish with complementing worksurfaces. The kitchen is fully tiled and has space for a freestanding fridge freezer, oven, washing machine and tumble dryer. There is a handy pantry cupboard too providing great additional storage. From here there is access to the side of the property and the carport.

## SUN ROOM

12' 1" x 6' 3" (3.69m x 1.91m) The sun room is the most idyllic space with views over the immaculate and well tented garden. An ideal spot to relax and unwind..

#### MASTER BEDROOM

11' 10" x 11' 3" (3.63m x 3.43m) The master bedroom overlooks the front of the property. There is ample room for additional bedroom furniture. Flooring is laid to a plush, light blue carpet. There is a fantastic deep wardrobe space which also has access to the floored attic and there is further storage in the eaves.

#### **BEDROOM TWO**

11' 10" x 11' 8" (3.62m x 3.58m) The second double bedroom overlooks the rear of the property. Again there is ample room for additional bedroom furniture and flooring is laid to plus carpets.

#### BEDROOM THREE/DINING ROOM

9' 1" x 8' 10" (2.79m x 2.71m) The third double bedroom, currently used as the dining room, is decorated in a warm colour scheme. Flooring is laid to carpet and there is a deep cupboard providing excellent storage space.

#### **BEDROOM FOUR**

9' 10" x 9' 10" (3m x 3m) The fourth bedroom overlooks the front of the property. Flooring is laid to carpet.

## EN-SUITE SHOWER ROOM

7' 3" x 6' 1" (2.23m x 1.86m) The Jack n Jill, en-suite shower room comprises of a white, three piece suite of a fully enclosed shower, WC and wash hand basin with storage above. The room is complete with full tiling and a chrome towel radiator.

## SHOWER ROOM

9' 10" x 4' 9" (3m x 1.46m) The shower room has a wet room layout and is on the lower floor. It comprises of a walk in shower, WC and wash hand basin.