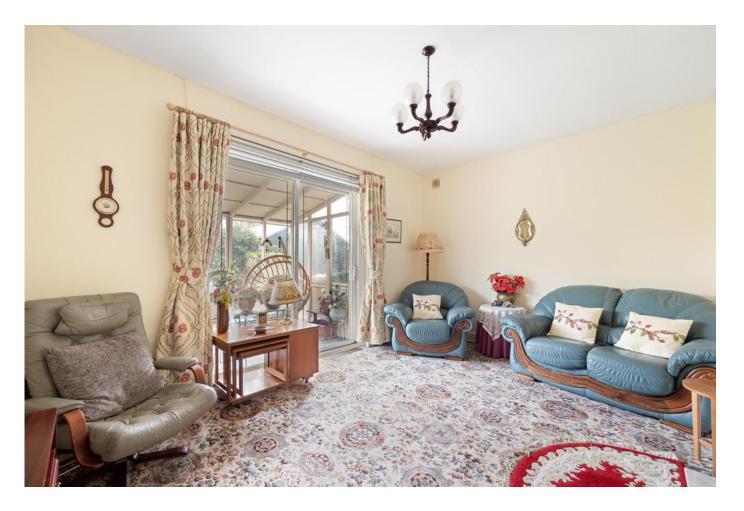

## MAIN LOUNGE

15' 11" x 11' 2" (4.856m x 3.42m) The main lounge is to the rear of the property. There is an electric fireplace making the ideal focal point. There is access to the sun room.

## SUN ROOM

12' 1" x 6' 3" (3.69m x 1.91m) The sun room is the most idyllic space with views over the immaculate and well tented garden. An ideal spot to relax and unwind..