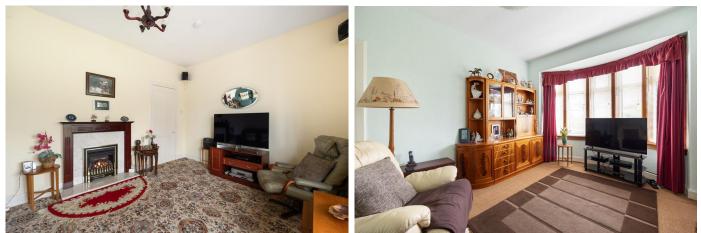

## LOUNGE TWO

16' 3" x 9' 11" (4.96m x 3.04m) The second lounge space, overlooks the front of the property. The bay window floods the room with natural light and there is an electric fireplace with a tiled fireplace surround.