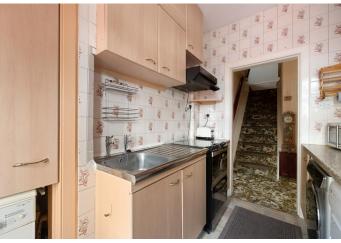

# KITCHEN

9' 10" x 6' 0" (3m x 1.83m) The kitchen comprises of a variety of wall and base mounted units in a light wood effect finish with complementing worksurfaces. The kitchen is fully tiled and has space for a freestanding fridge freezer, oven, washing machine and tumble dryer. There is a handy pantry cupboard too providing great additional storage. From here there is access to the side of the property and the carport.