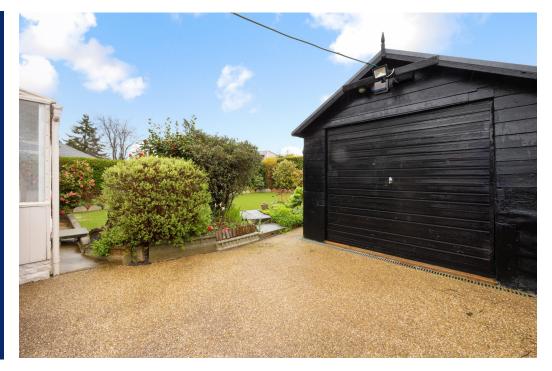

## GARDENS

The property benefits from a landscaped, level, well maintained and fully enclosed gardens. Upon entering the grounds, there is a large sweeping driveway, able to accommodate a good number of vehicles plus an mature flowerbed which is delightful to look out upon. To the side there is the carport and then the double garage. The rear garden is landscaped with artificial grass and mature, colourful flowerbeds and shrubbery. A garden to enjoy all year round.