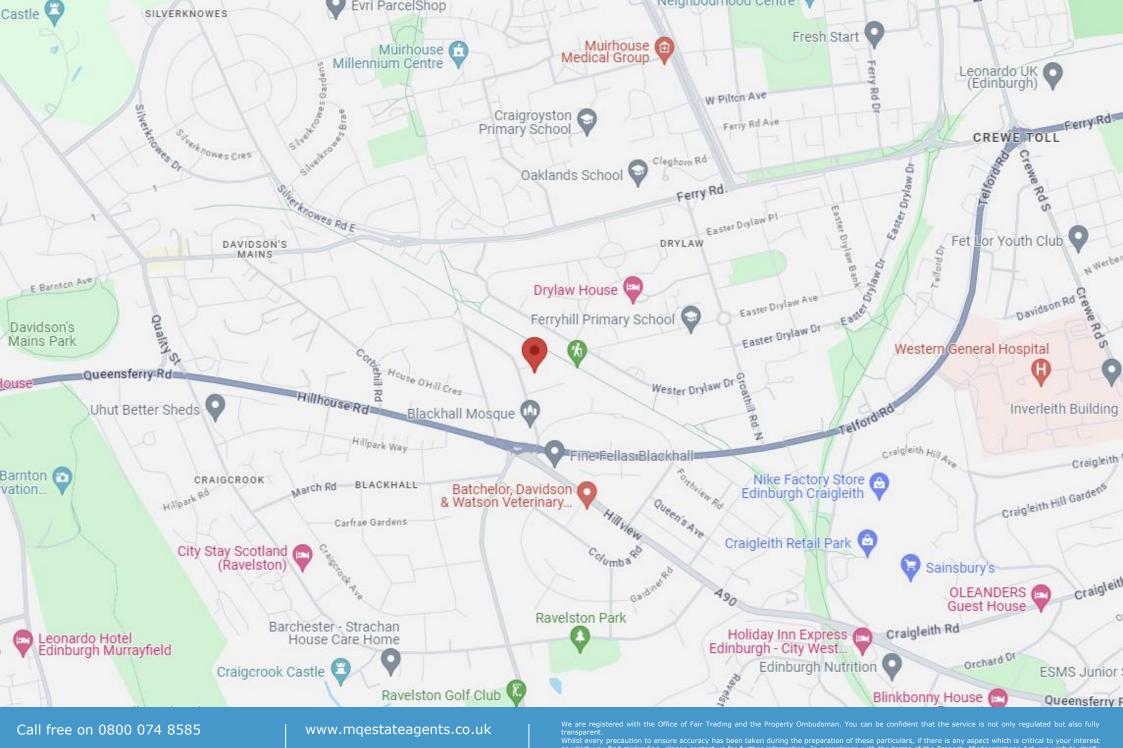

# LOCATION

The property is situated in a quiet, peaceful culde-sac in the sought after residential area of Blackhall just a short distance from Queensferry Road with easy access to and from the City Centre, with excellent local amenities and school catchment area. It is in close proximity to Muirhouses Medical Group, the Royal High School and Davidson's Mains primary School.