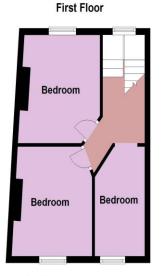

Bathroom 5'3" (1.60m) x 4'6" (1.37m)

FIRST FLOOR

Bedroom 1 10'6" (3.20m) x 9'9" (2.97m) Bedroom 2 10'4" (3.15m) x 9'11" (3.02m) Bedroom 3 10'7" (3.23m) x 5'11" (1.80m)

OUTSIDE

Small paved front garden

Enclosed rear courtyard garden approx. 30' (9.14m)