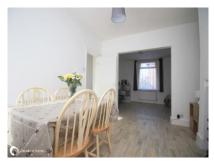

#### Accommodation

**GROUND FLOOR** 

Entrance Hall Lounge/Diner:

Living area 13'3" (4.04m) x 10'5" (3.18m)

Dining Area 10'4" (3.15m) x 10'2" (3.10m)

Kitchen 8'8" (2.64m) x 5'6" (1.68m)

Boiler cupboard housing combi boiler with space for washing machine