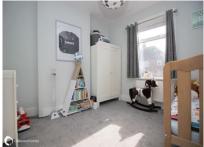

Bathroom 5'3" (1.60m) x 4'6" (1.37m)

FIRST FLOOR

Bedroom 1 10'6" (3.20m) x 9'9" (2.97m) Bedroom 2 10'4" (3.15m) x 9'11" (3.02m) Bedroom 3 10'7" (3.23m) x 5'11" (1.80m)

OUTSIDE

Small paved front garden

Enclosed rear courtyard garden approx. 30' (9.14m)