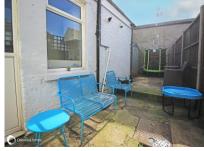

Bathroom 5'3" (1.60m) x 4'6" (1.37m)

FIRST FLOOR

Bedroom 1 10'6" (3.20m) x 9'9" (2.97m) Bedroom 2 10'4" (3.15m) x 9'11" (3.02m) Bedroom 3 10'7" (3.23m) x 5'11" (1.80m)

OUTSIDE

Small paved front garden

Enclosed rear courtyard garden approx. 30' (9.14m)

### **Key Features**

- End of terrrace
- 3 bedrooms
- Open plan lounge/dine
- Courtyard garden
- Double glazed
- Centrally heated

Need a mortgage..?

For impartial advice, why not talk to one of our qualified mortgage advisors?