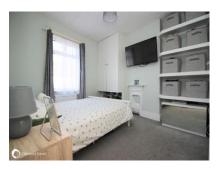

Bathroom 5'3" (1.60m) x 4'6" (1.37m)

FIRST FLOOR

Bedroom 1 10'6" (3.20m) x 9'9" (2.97m) Bedroom 2 10'4" (3.15m) x 9'11" (3.02m) Bedroom 3 10'7" (3.23m) x 5'11" (1.80m)

OUTSIDE

Small paved front garden

Enclosed rear courtyard garden approx. 30' (9.14m)