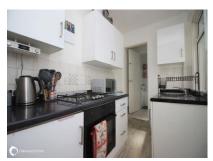

#### Accommodation

**GROUND FLOOR** 

Entrance Hall Lounge/Diner:

Living area 13'3" (4.04m) x 10'5" (3.18m)

Dining Area 10'4" (3.15m) x 10'2" (3.10m)

Kitchen 8'8" (2.64m) x 5'6" (1.68m)

Boiler cupboard housing combi boiler with space for washing machine