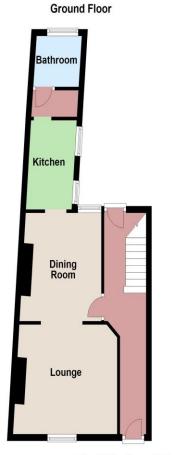

#### Accommodation

**GROUND FLOOR** 

Entrance Hall Lounge/Diner:

Living area 13'3" (4.04m) x 10'5" (3.18m)

Dining Area 10'4" (3.15m) x 10'2" (3.10m)

Kitchen 8'8" (2.64m) x 5'6" (1.68m)

Boiler cupboard housing combi boiler with space for washing machine

Bathroom 5'3" (1.60m) x 4'6" (1.37m)

FIRST FLOOR

Bedroom 1 10'6" (3.20m) x 9'9" (2.97m) Bedroom 2 10'4" (3.15m) x 9'11" (3.02m) Bedroom 3 10'7" (3.23m) x 5'11" (1.80m)

OUTSIDE

Small paved front garden

Enclosed rear courtyard garden approx. 30' (9.14m)