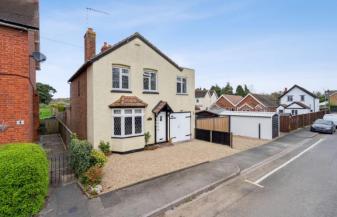

## **2 FIRS LANE,** MAIDENHEAD BERKSHIRE SL6 3PG

## GUIDE PRICE: £575,000 FREEHOLD

An opportunity to acquire this delightful three-bedroom, detached character residence, occupying a cul-de-sac position next to open countryside and fields. The property is conveniently located for local shops, schooling and is within easy reach of the M4 motorway and the town centre with mainline railway its station (Paddington/Elizabeth Line). The property has recently been redecorated throughout and features a re-fitted bathroom suite, two good size reception rooms and a generous mature rear garden and patio providing excellent entertaining space.