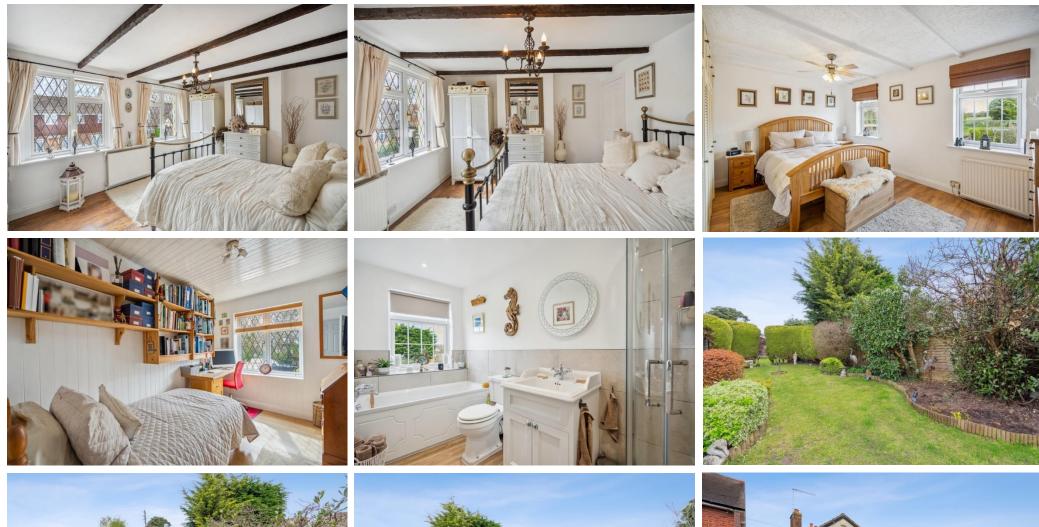

\*ENTRANCE LOBBY \*LIVING ROOM WITH CENTRAL FEATURE FIREPLACE \*DINING ROOM \*KITCHEN \*UTILITY/CLOAKROOM \*THREE BEDROOMS \*RE-FITTED BATHROOM \*MATURE REAR GARDEN \*DRIVEWAY PARKING \*GAS HEATING \*VIEWING HIGHLY RECOMMENDED \*EPC RATING F \*COUNCIL TAX BAND E