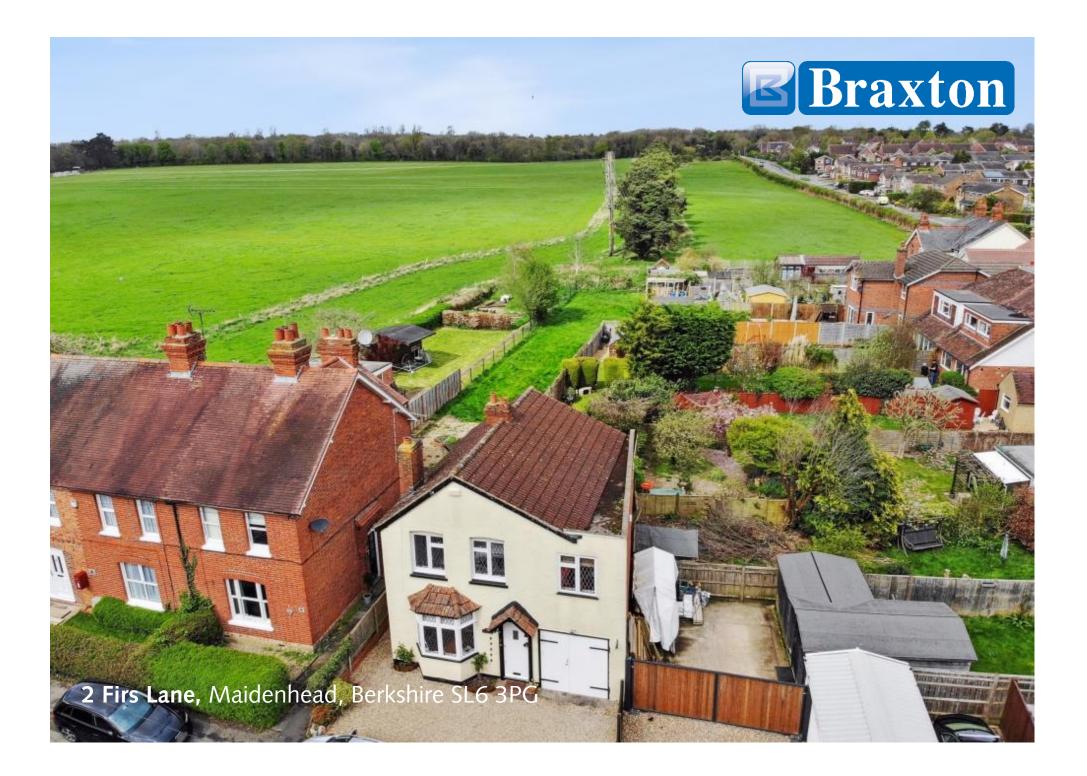

## **2 FIRS LANE,** MAIDENHEAD BERKSHIRE SL6 3PG

## GUIDE PRICE: £575,000 FREEHOLD

An opportunity to acquire this delightful three-bedroom, detached character residence, occupying a cul-de-sac position next to open countryside and fields. The property is conveniently located for local shops, schooling and is within easy reach of the M4 motorway and the town centre with mainline railway its station (Paddington/Elizabeth Line). The property has recently been redecorated throughout and features a re-fitted bathroom suite, two good size reception rooms and a generous mature rear garden and patio providing excellent entertaining space.