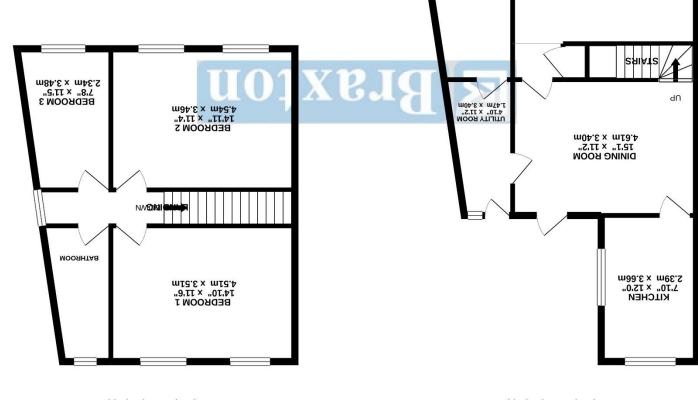

\*ENTRANCE LOBBY \*LIVING ROOM WITH CENTRAL FEATURE FIREPLACE \*DINING ROOM \*KITCHEN \*UTILITY/CLOAKROOM \*THREE BEDROOMS \*RE-FITTED BATHROOM \*MATURE REAR GARDEN \*DRIVEWAY PARKING \*GAS HEATING \*VIEWING HIGHLY RECOMMENDED \*EPC RATING F \*COUNCIL TAX BAND E

m20.4 x m04.2

"2'2' X "15'2"

GARAGE

.xo1qqs (.m.pz £.211) .ft.pz 1421 : A3AA 9001 JATOT

Whilst every attempt has been made to ensure the accuracy of the floophan contained here, measurements of doors, windows, rooms and any other litems are approximate and no responsibility is taken for any error, omission or mis-statement. This plan is for illustrative purposes only and abould be used as such by any prospective purchaser. The services, systems and appliances shown have no been tested and no guarantee as to their operability or efficiency can be given. Made with Merropix @2020