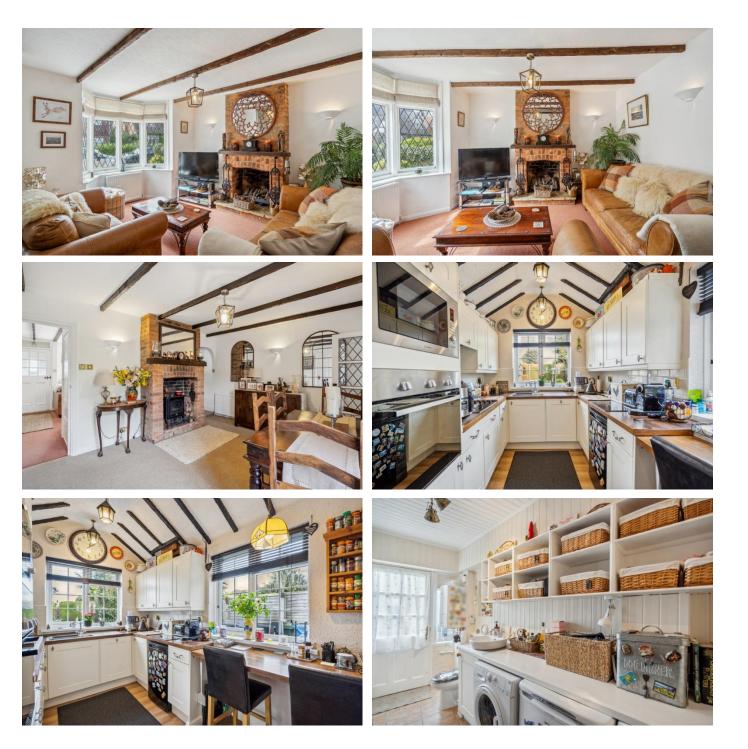

\*ENTRANCE LOBBY \*LIVING ROOM WITH CENTRAL FEATURE FIREPLACE \*DINING ROOM \*KITCHEN \*UTILITY/CLOAKROOM \*THREE BEDROOMS \*RE-FITTED BATHROOM \*MATURE REAR GARDEN \*DRIVEWAY PARKING \*GAS HEATING \*VIEWING HIGHLY RECOMMENDED \*EPC RATING F \*COUNCIL TAX BAND E