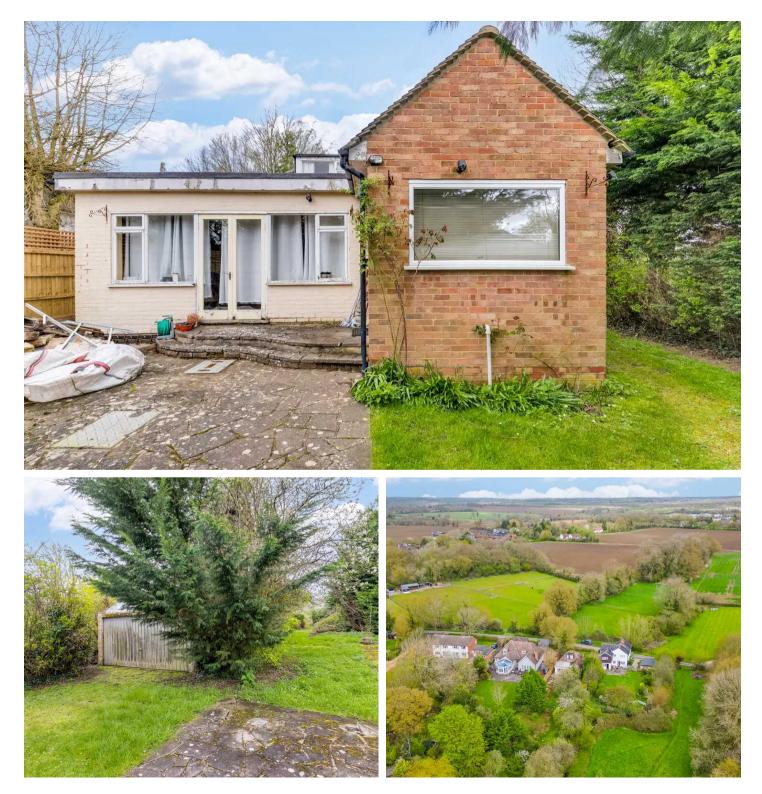

### **Beadles Perry Green**

Much Hadham, Much Hadham

Rare project opportunity in Henry Moore's Perry Green hamlet. 3-bed bungalow on half acre, potential to extend. Vacant possession, viewings by appointment. Council Tax band: E

#### GARDEN

The property is set in an extremely generous plot of mature gardens.

#### GARAGE

Double Garage

Detached garage measuring approx. 20'1 x 14'11 (6.12 x 4.54).