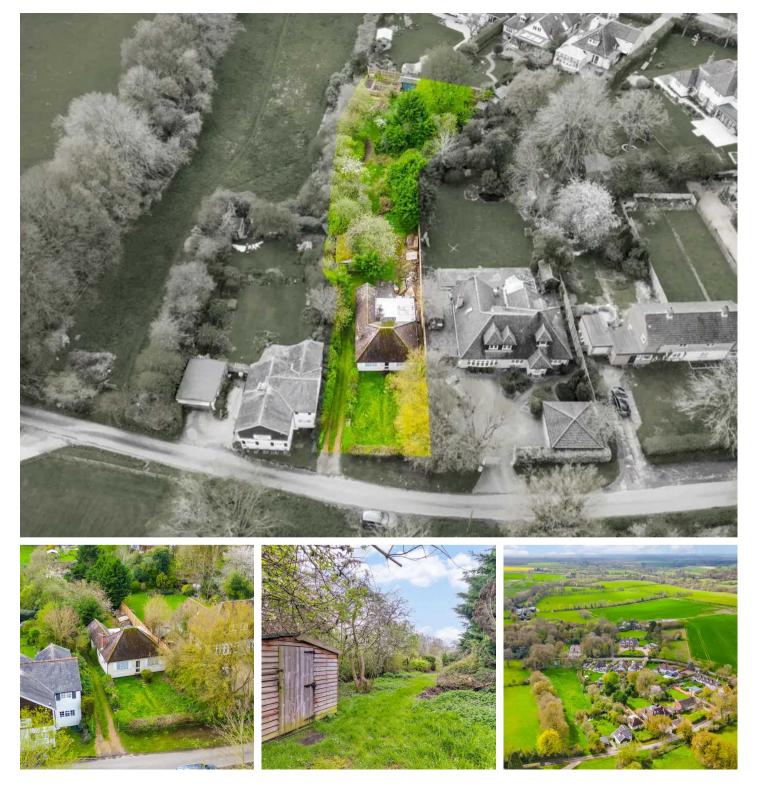

### **Beadles Perry Green**

Much Hadham, Much Hadham

Rare project opportunity in Henry Moore's Perry Green hamlet. 3-bed bungalow on half acre, potential to extend. Vacant possession, viewings by appointment. Council Tax band: E

#### GARDEN

The property is set in an extremely generous plot of mature gardens.