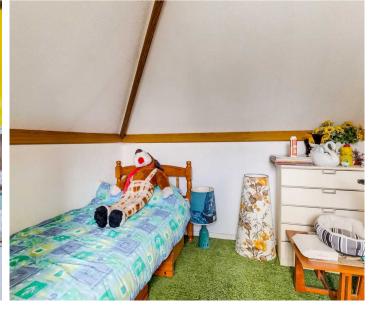

#### Entrance Lobby

With door to:

**Entrance Hall** With stairs rising to fist floor and doors to:

Bedroom One 13' 3" x 11' 1" (4.04m x 3.38m) With windows to front and side aspect.

**Bedroom Two** 10' 10" x 10' 0" (3.30m x 3.05m) With window to front aspect.

#### **First Floor**

Access to:

**Bedroom Three** 15' 6" x 12' 2" (4.72m x 3.71m) With window to rear aspect and access to the eaves storage.