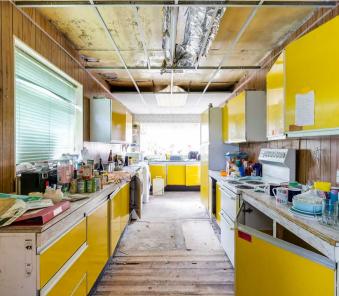

#### Kitchen

20' 3" x 7' 9" (6.17m x 2.36m) With windows to rear and side aspect and door giving access to outside.