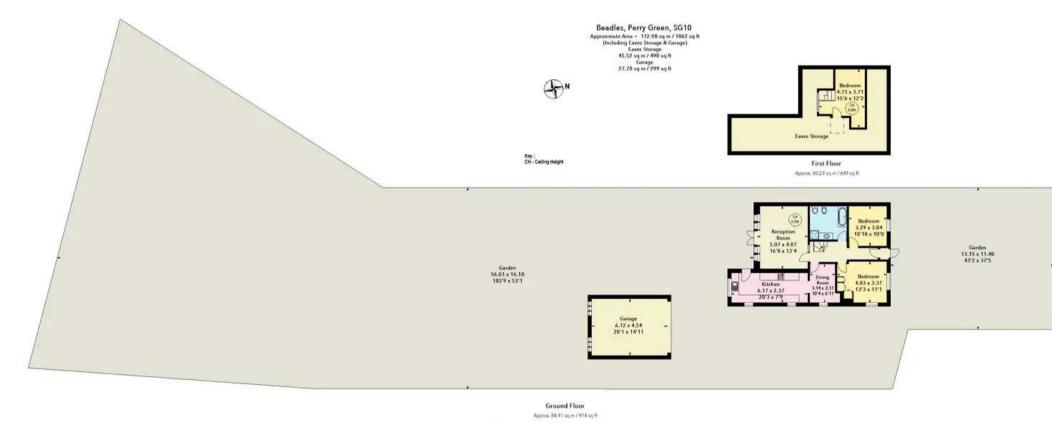

#### Entrance Lobby

With door to:

**Entrance Hall** With stairs rising to fist floor and doors to:

Bedroom One 13' 3" x 11' 1" (4.04m x 3.38m) With windows to front and side aspect.

**Bedroom Two** 10' 10" x 10' 0" (3.30m x 3.05m) With window to front aspect.

**Bathroom** Fitted with a bathroom suite.

Reception Room 16' 8" x 13' 4" (5.08m x 4.06m) With windows and double doors to the rear garden.

#### Kitchen

20' 3" x 7' 9" (6.17m x 2.36m) With windows to rear and side aspect and door giving access to outside.

#### **First Floor**

Access to:

**Bedroom Three** 15' 6" x 12' 2" (4.72m x 3.71m) With window to rear aspect and access to the eaves storage.

#### GARAGE

Double Garage

Detached garage measuring approx. 20'1 x 14'11 (6.12 x 4.54).