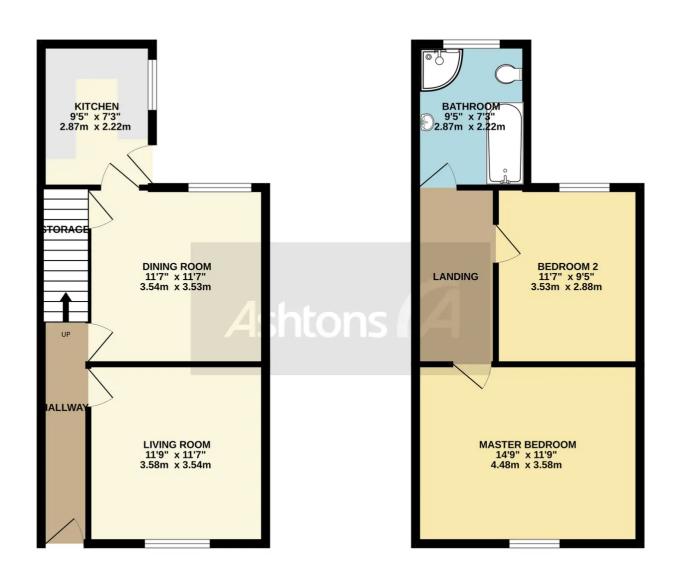

TOTAL FLOOR AREA: 824 sq.ft. (76.6 sq.m.) approx.

Whilst every attempt has been made to ensure the accuracy of the floorplan contained here, measurement of doors, windows, rooms and any other items are approximate and no responsibility is taken for any error omission or miss-statement. The statement is the statement of the sta