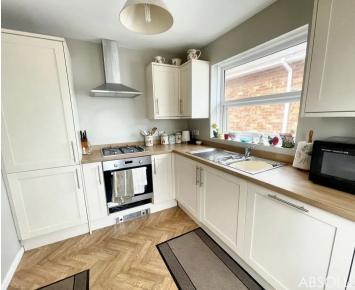

Tenure: Freehold

EPC Energy Efficiency Rating: F

EPC Environmental Impact Rating: F

- Detached two bedroom bungalow
- Two light and airy double bedrooms
- Modern bathroom/WC
- Good size living room with access onto the rear garden
- Well appointed kitchen with built in appliances
- Immaculate condition throughout
- Private driveway parking & single garage
- Front & rear low maintenance level gardens
- Located in the popular area of Roselands, close to local supermarkets, amenities and bus services
- Gas central heating & uPVC double glazing