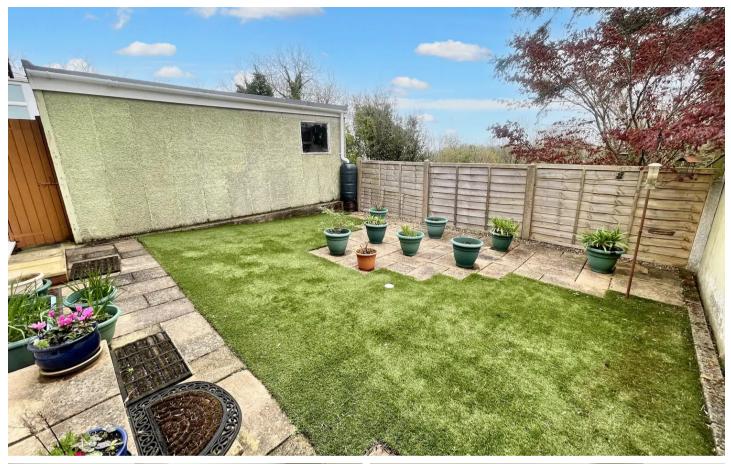

Tenure: Freehold

EPC Energy Efficiency Rating: F

EPC Environmental Impact Rating: F

- Detached two bedroom bungalow
- Two light and airy double bedrooms
- Modern bathroom/WC
- Good size living room with access onto the rear garden
- Well appointed kitchen with built in appliances
- Immaculate condition throughout
- Private driveway parking & single garage
- Front & rear low maintenance level gardens
- Located in the popular area of Roselands, close to local supermarkets, amenities and bus services
- Gas central heating & uPVC double glazing