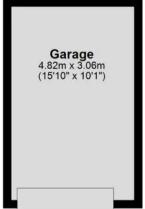

Tenure: Freehold

EPC Energy Efficiency Rating: F

EPC Environmental Impact Rating: F

- Detached two bedroom bungalow
- Two light and airy double bedrooms
- Modern bathroom/WC
- Good size living room with access onto the rear garden
- Well appointed kitchen with built in appliances
- Immaculate condition throughout
- Private driveway parking & single garage
- Front & rear low maintenance level gardens
- Located in the popular area of Roselands, close to local supermarkets, amenities and bus services
- Gas central heating & uPVC double glazing