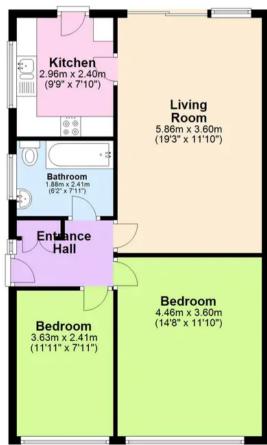

supermarkets, amenities and bus services
- Gas central heating & uPVC double glazing

## **Lidford Tor Avenue**

Paignton,

Situated in a popular residential area well served by local amenities including supermarkets, local shops, regular bus service, pleasant walks and hair salon. The town centre and beaches are approximately two miles distant. Paignton town centre offers a range of shopping plus cafes, bars and restaurants. There is a lovely sandy beach, pleasure green, pier and picturesque harbour. The property is not to far away from great road links towards the South Hams or Exeter and beyond.

## Absolute Sales & Lettings

Absolute Sales & Lettings, 27 Hyde Road - TQ4 5BP 01803 890110

paignton@movewithabsolute.co.uk

http://www.movewithabsolute.co.uk







## **Ground Floor**









Total area: approx. 78.4 sq. metres (843.6 sq. feet)