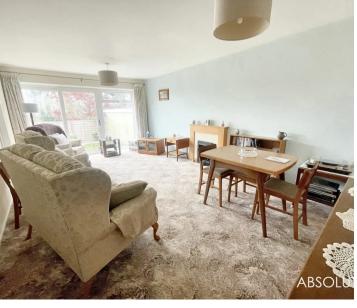

Tenure: Freehold

EPC Energy Efficiency Rating: F

EPC Environmental Impact Rating: F

- Detached two bedroom bungalow
- Two light and airy double bedrooms
- Modern bathroom/WC
- Good size living room with access onto the rear garden
- Well appointed kitchen with built in appliances
- Immaculate condition throughout
- Private driveway parking & single garage
- Front & rear low maintenance level gardens
- Located in the popular area of Roselands, close to local supermarkets, amenities and bus services
- Gas central heating & uPVC double glazing