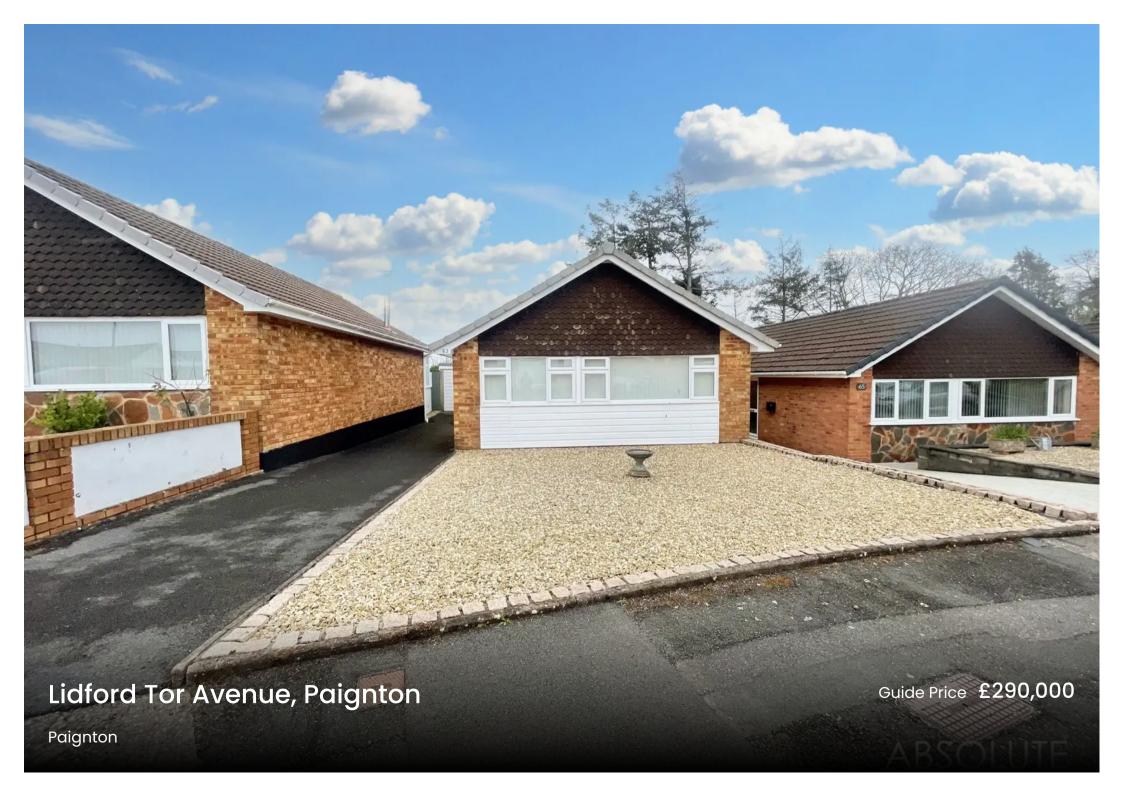

## **Lidford Tor Avenue**

Paignton,

Impressive 2-bed detached bungalow in Roselands. Modern kitchen, spacious living area. Immaculate garden, garage, parking. No onward chain. Convenient location, close to amenities. Ideal for comfortable contemporary living. Council Tax band: C

Tenure: Freehold

EPC Energy Efficiency Rating: F

EPC Environmental Impact Rating: F

- Detached two bedroom bungalow
- Two light and airy double bedrooms
- Modern bathroom/WC
- Good size living room with access onto the rear garden
- Well appointed kitchen with built in appliances
- Immaculate condition throughout
- Private driveway parking & single garage
- Front & rear low maintenance level gardens
- Located in the popular area of Roselands, close to local supermarkets, amenities and bus services
- Gas central heating & uPVC double glazing