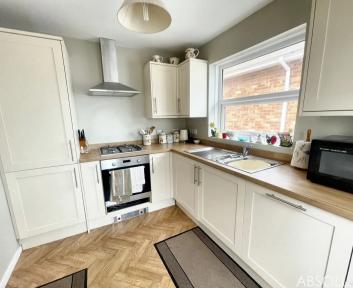

Tenure: Freehold

EPC Energy Efficiency Rating: F

EPC Environmental Impact Rating: F

- Detached two bedroom bungalow
- Two light and airy double bedrooms
- Modern bathroom/WC
- Good size living room with access onto the rear garden
- Well appointed kitchen with built in appliances
- Private driveway parking & single garage
- Front & rear low maintenance level gardens
- Located in the popular area of Roselands, close to local supermarkets, amenities and bus services
- Gas central heating & uPVC double glazing