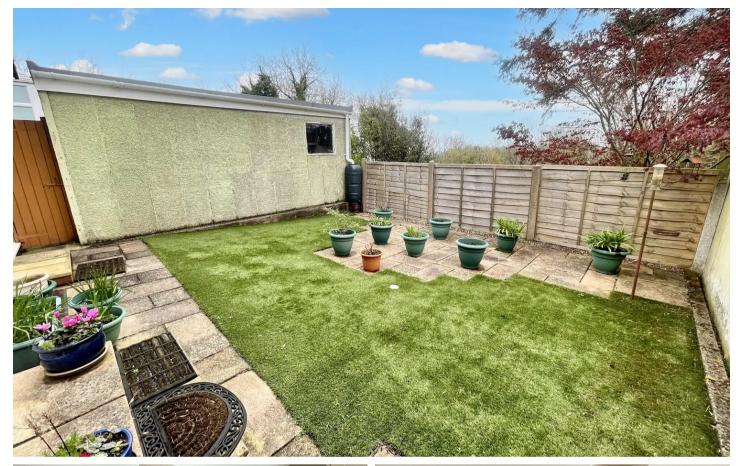

Tenure: Freehold

EPC Energy Efficiency Rating: F

EPC Environmental Impact Rating: F

- Detached two bedroom bungalow
- Two light and airy double bedrooms
- Modern bathroom/WC
- Good size living room with access onto the rear garden
- Well appointed kitchen with built in appliances
- Private driveway parking & single garage
- Front & rear low maintenance level gardens
- Located in the popular area of Roselands, close to local supermarkets, amenities and bus services
- Gas central heating & uPVC double glazing