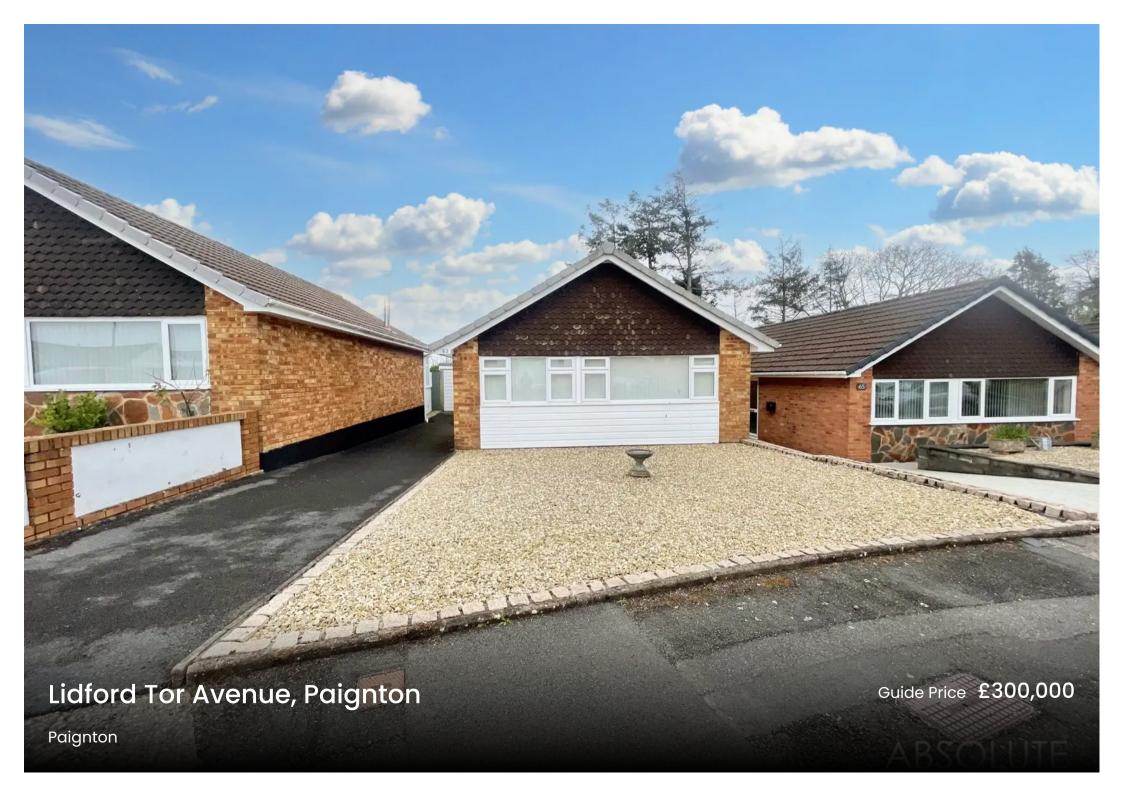

## **Lidford Tor Avenue**

Paignton,

Impressive 2-bed detached bungalow in Roselands. Modern kitchen, spacious living area. Immaculate garden, garage, parking. No onward chain. Convenient location, close to amenities. Ideal for comfortable contemporary living. Council Tax band: C

Tenure: Freehold

EPC Energy Efficiency Rating: F

EPC Environmental Impact Rating: F

- Detached two bedroom bungalow
- Two light and airy double bedrooms
- Modern bathroom/WC
- Good size living room with access onto the rear garden
- Well appointed kitchen with built in appliances
- Private driveway parking & single garage
- Front & rear low maintenance level gardens
- Located in the popular area of Roselands, close to local supermarkets, amenities and bus services
- Gas central heating & uPVC double glazing

## **Lidford Tor Avenue**

Paignton,

Situated in a popular residential area well served by local amenities including supermarkets, local shops, regular bus service, pleasant walks and hair salon. The town centre and beaches are approximately two miles distant. Paignton town centre offers a range of shopping plus cafes, bars and restaurants. There is a lovely sandy beach, pleasure green, pier and picturesque harbour. The property is not to far away from great road links towards the South Hams or Exeter and beyond.