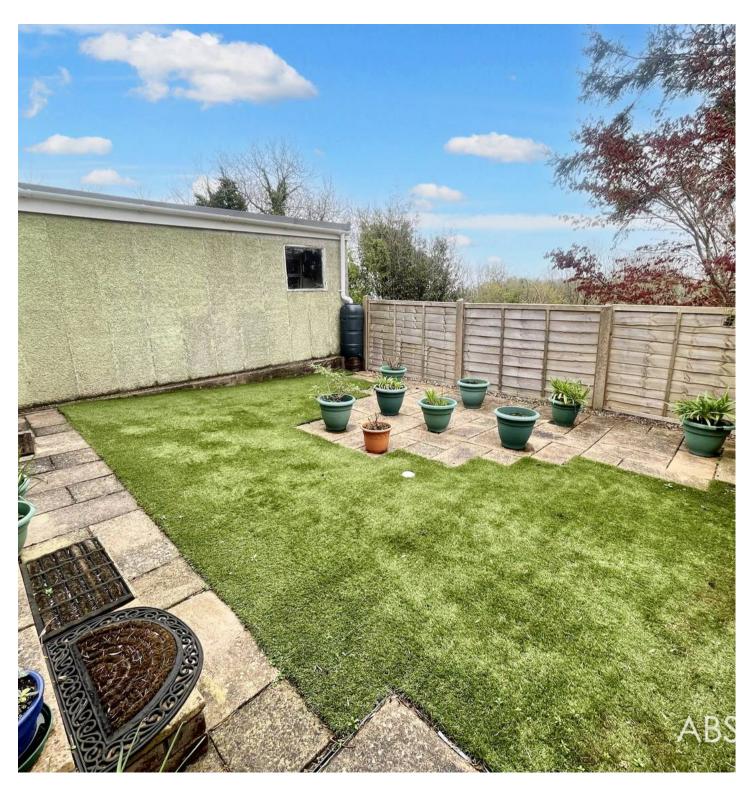

Tenure: Freehold

EPC Energy Efficiency Rating: F

**EPC Environmental Impact Rating: F** 

- Detached two bedroom bungalow
- Two light and airy double bedrooms
- Modern bathroom/WC
- Good size living room with access onto the rear garden
- Well appointed kitchen with built in appliances
- Private driveway parking & single garage
- Front & rear low maintenance level gardens
- Located in the popular area of Roselands, close to local supermarkets, amenities and bus services
- Gas central heating & uPVC double glazing