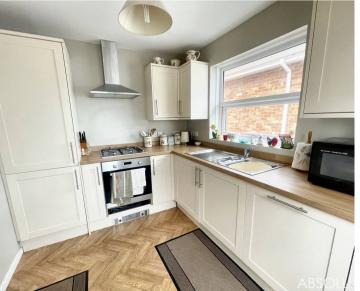

Tenure: Freehold

EPC Energy Efficiency Rating: F

**EPC Environmental Impact Rating: F** 

- Detached two bedroom bungalow
- Two light and airy double bedrooms
- Modern bathroom/WC
- Good size living room with access onto the rear garden
- Well appointed kitchen with built in appliances
- Private driveway parking & single garage
- Front & rear low maintenance level gardens
- Located in the popular area of Roselands, close to local supermarkets, amenities and bus services
- Gas central heating & uPVC double glazing