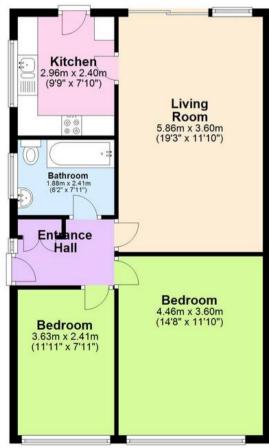

supermarkets, amenities and bus services
- Gas central heating & uPVC double glazing

## **Lidford Tor Avenue**

Paignton,

Situated in a popular residential area well served by local amenities including supermarkets, local shops, regular bus service, pleasant walks and hair salon. The town centre and beaches are approximately two miles distant. Paignton town centre offers a range of shopping plus cafes, bars and restaurants. There is a lovely sandy beach, pleasure green, pier and picturesque harbour. The property is not to far away from great road links towards the South Hams or Exeter and beyond.

## Absolute Sales & Lettings

Absolute Sales & Lettings, 27 Hyde Road - TQ4 5BP 01803 890110

paignton@movewithabsolute.co.uk

http://www.movewithabsolute.co.uk







## **Ground Floor**









Total area: approx. 78.4 sq. metres (843.6 sq. feet)