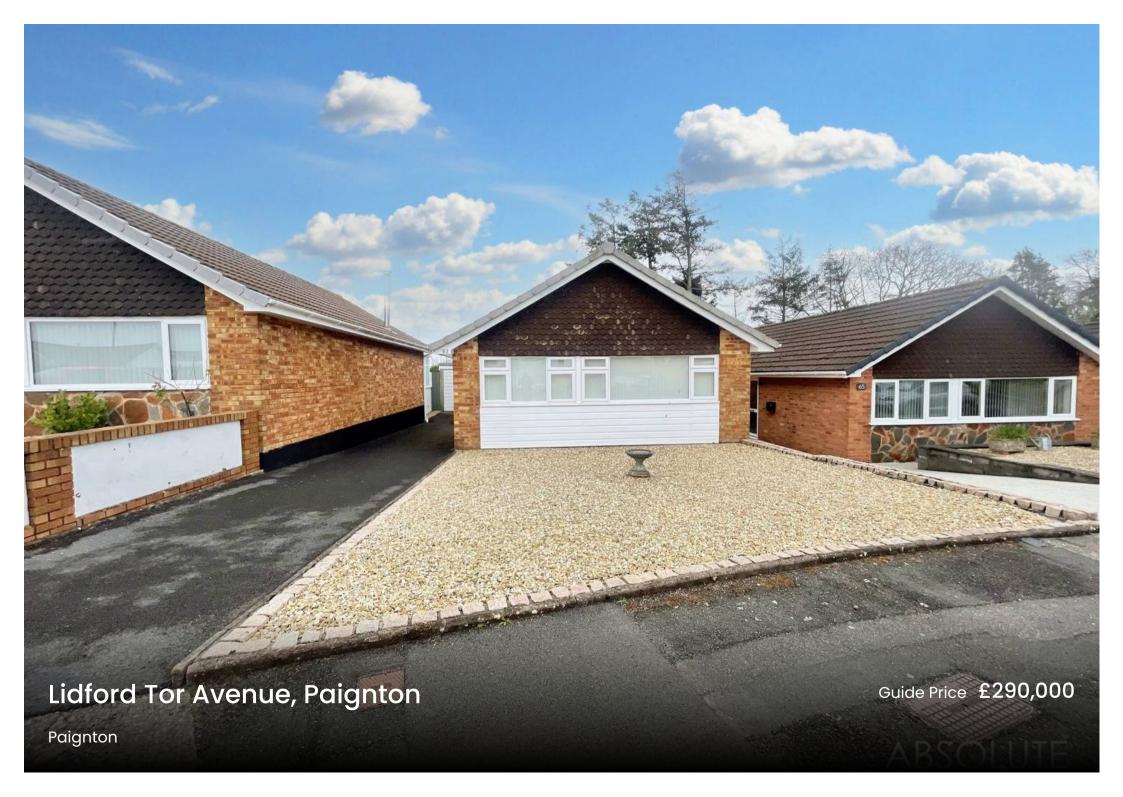

## **Lidford Tor Avenue**

Paignton,

Impressive 2-bed detached bungalow in Roselands. Modern kitchen, spacious living area. Immaculate garden, garage, parking. No onward chain. Convenient location, close to amenities. Ideal for comfortable contemporary living. Council Tax band: C

Tenure: Freehold

EPC Energy Efficiency Rating: F

**EPC Environmental Impact Rating: F** 

- Detached two bedroom bungalow
- Two light and airy double bedrooms
- Modern bathroom/WC
- Good size living room with access onto the rear garden
- Well appointed kitchen with built in appliances
- Private driveway parking & single garage
- Front & rear low maintenance level gardens
- Located in the popular area of Roselands, close to local supermarkets, amenities and bus services
- Gas central heating & uPVC double glazing