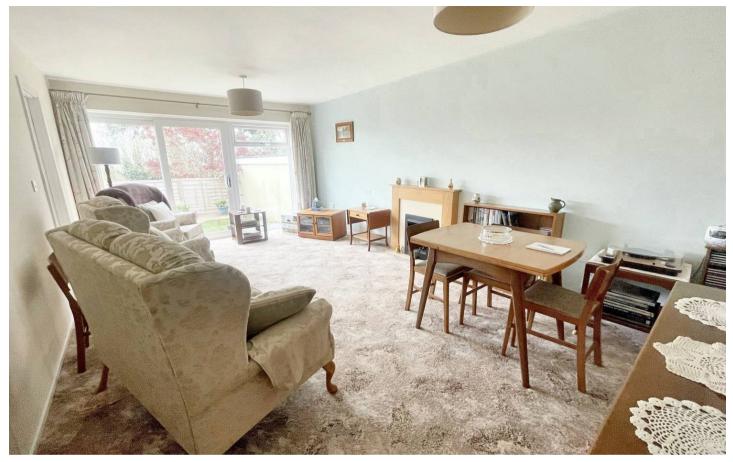

Tenure: Freehold

EPC Energy Efficiency Rating: F

**EPC Environmental Impact Rating: F** 

- Detached two bedroom bungalow
- Two light and airy double bedrooms
- Modern bathroom/WC
- Good size living room with access onto the rear garden
- Well appointed kitchen with built in appliances
- Private driveway parking & single garage
- Front & rear low maintenance level gardens
- Located in the popular area of Roselands, close to local supermarkets, amenities and bus services
- Gas central heating & uPVC double glazing