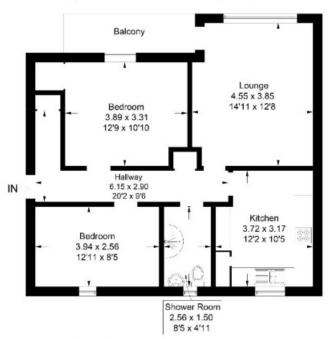

## 6 St Dunstans Park, Melrose

TD6 9LF

Guide Price £110,000

Communal Entrance
Hall
Lounge with Balcony Area
Kitchen
Two Double Bedrooms
Shower Room

Gas Central Heating Double Glazing

Shared Area of Garden Small Private Yard Unrestricted On-Street Parking

#### 6 St Dunstans Park, Melrose

Approximate Gross Internal Area = 67.6 sq m / 728 sq ft

Illustration for identification purposes only, measurements are approximate, not to scale. floorplansUsketch.com ② (ID1067076)