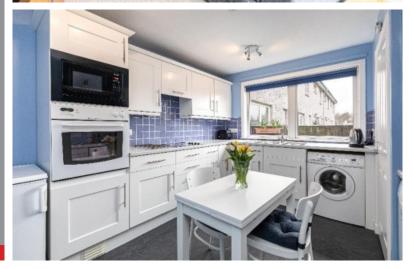

## 6 St Dunstans Park, Melrose

TD6 9LF

Guide Price £110,000

Communal Entrance
Hall
Lounge with Balcony Area
Kitchen
Two Double Bedrooms
Shower Room

Gas Central Heating Double Glazing

Shared Area of Garden Small Private Yard Unrestricted On-Street Parking