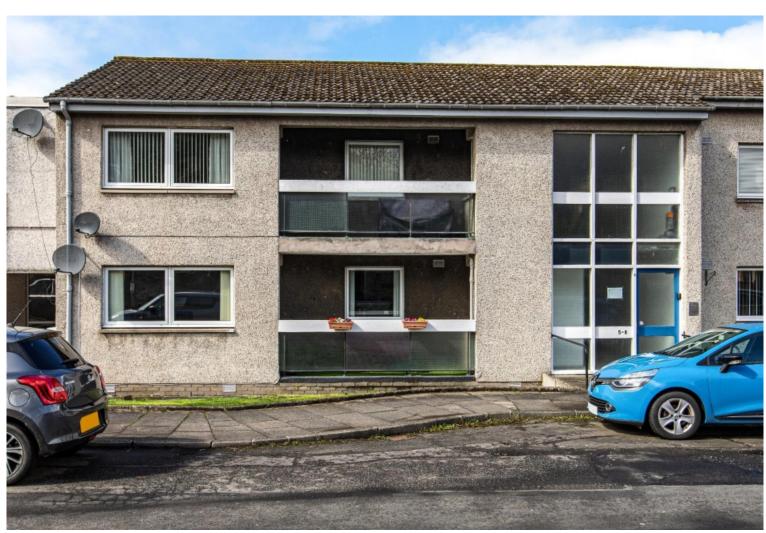

# 6 St Dunstans Park, Melrose

Guide Price £110,000

A beautifully presented ground floor apartment, ideally located for access to Melrose town centre and all the fantastic shops, eating establishments and activities available within the town. The property forms part of a very well-maintained block of four and benefits from a shared drying area to the rear, along with a private yard area and a secure cupboard with power, within the communal entrance. The bright apartment is in truly move-in condition and would be the perfect starter family home, occasional residence or downsizer. Early viewing of this lovely property is essential to avoid disappointment.

## 6 St Dunstans Park, Melrose

TD6 9LF

Guide Price £110,000

Communal Entrance
Hall
Lounge with Balcony Area
Kitchen
Two Double Bedrooms
Shower Room

Gas Central Heating Double Glazing

Shared Area of Garden Small Private Yard Unrestricted On-Street Parking