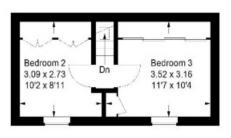

#### **Description:**

Neutrally decorated throughout, Ladylaw Lodge extends to a comfortable 77sqm and internally comprises an entrance hallway, lounge, dining kitchen, family bathroom and a double bedroom on the ground floor while offering a further two bedrooms on the first floor - both of which benefit from built-in storage facilities. Enjoying a degree of versatility within the current layout, the property has previously been extended to provide the current level of accommodation, and could lend itself to further extensions should the appropriate planning permissions be sought and granted. Externally, Ladylaw Lodge is graced with offstreet, private parking facilities within the driveway as well as garden grounds to the side and rear, formed in a combination of soft and hard landscaping and offering further scope of development to the buyer.

### Ladylaw Lodge, Rosalee Brae, Hawick, TD9 7HH

Approximate Gross Internal Area = 67.6 sq m / 728 sq ft

**Ground Floor** 

First Floor

Illustration for identification purposes only, measurements are approximate, not to scale. FloorplansUsketch.com ⊚ (ID1070438)