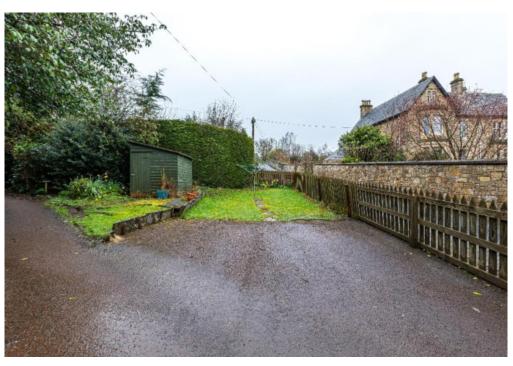

#### **Description:**

Neutrally decorated throughout, Ladylaw Lodge extends to a comfortable 77sqm and internally comprises an entrance hallway, lounge, dining kitchen, family bathroom and a double bedroom on the ground floor while offering a further two bedrooms on the first floor - both of which benefit from built-in storage facilities. Enjoying a degree of versatility within the current layout, the property has previously been extended to provide the current level of accommodation, and could lend itself to further extensions should the appropriate planning permissions be sought and granted. Externally, Ladylaw Lodge is graced with offstreet, private parking facilities within the driveway as well as garden grounds to the side and rear, formed in a combination of soft and hard landscaping and offering further scope of development to the buyer.