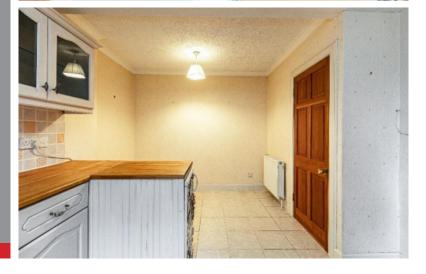

#### **Description:**

Neutrally decorated throughout, Ladylaw Lodge extends to a comfortable 77sqm and internally comprises an entrance hallway, lounge, dining kitchen, family bathroom and a double bedroom on the ground floor while offering a further two bedrooms on the first floor - both of which benefit from built-in storage facilities. Enjoying a degree of versatility within the current layout, the property has previously been extended to provide the current level of accommodation, and could lend itself to further extensions should the appropriate planning permissions be sought and granted. Externally, Ladylaw Lodge is graced with offstreet, private parking facilities within the driveway as well as garden grounds to the side and rear, formed in a combination of soft and hard landscaping and offering further scope of development to the buyer.