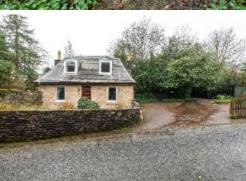

# Ladylaw Lodge, Rosalee Brae, Hawick, TD9 7HH

OIRO £185,000

Ladylaw Lodge forms a most unique and charming, two-storey detached home within a highly sought after area of Hawick. Originally constructed approximately 130 years ago, the attractively presented home is positioned just over halfway up Rosalea Brae, on the left hand side, and while offered to the market in a turnkey condition, the property should appeal to those looking for a long-term home that would allow for modernisation over time. Particularly private in location, the property is conveniently situated within short walking distance to the town centre, all local amenities and schooling facilities. Viewings are considered essential to fully appreciate.

#### **Description:**

Neutrally decorated throughout, Ladylaw Lodge extends to a comfortable 77sqm and internally comprises an entrance hallway, lounge, dining kitchen, family bathroom and a double bedroom on the ground floor while offering a further two bedrooms on the first floor - both of which benefit from built-in storage facilities. Enjoying a degree of versatility within the current layout, the property has previously been extended to provide the current level of accommodation, and could lend itself to further extensions should the appropriate planning permissions be sought and granted. Externally, Ladylaw Lodge is graced with offstreet, private parking facilities within the driveway as well as garden grounds to the side and rear, formed in a combination of soft and hard landscaping and offering further scope of development to the buyer.