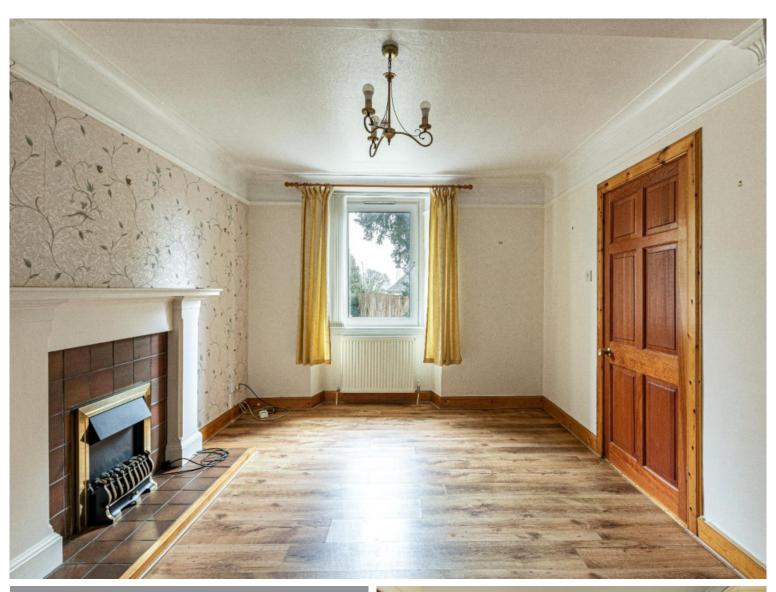

#### **Description:**

Neutrally decorated throughout, Ladylaw Lodge extends to a comfortable 77sqm and internally comprises an entrance hallway, lounge, dining kitchen, family bathroom and a double bedroom on the ground floor while offering a further two bedrooms on the first floor - both of which benefit from built-in storage facilities. Enjoying a degree of versatility within the current layout, the property has previously been extended to provide the current level of accommodation, and could lend itself to further extensions should the appropriate planning permissions be sought and granted. Externally, Ladylaw Lodge is graced with offstreet, private parking facilities within the driveway as well as garden grounds to the side and rear, formed in a combination of soft and hard landscaping and offering further scope of development to the buyer.

#### **Fixtures and Fittings:**

The sale shall include all carpets and floorcoverings, kitchen fittings, bathroom fittings, and light fittings.