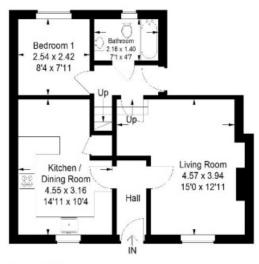

#### **Description:**

Neutrally decorated throughout, Ladylaw Lodge extends to a comfortable 77sqm and internally comprises an entrance hallway, lounge, dining kitchen, family bathroom and a double bedroom on the ground floor while offering a further two bedrooms on the first floor - both of which benefit from built-in storage facilities. Enjoying a degree of versatility within the current layout, the property has previously been extended to provide the current level of accommodation, and could lend itself to further extensions should the appropriate planning permissions be sought and granted. Externally, Ladylaw Lodge is graced with offstreet, private parking facilities within the driveway as well as garden grounds to the side and rear, formed in a combination of soft and hard landscaping and offering further scope of development to the buyer.

### Ladylaw Lodge, Rosalee Brae, Hawick, TD9 7HH

Approximate Gross Internal Area = 67.6 sq m / 728 sq ft

**Ground Floor** 

First Floor

Illustration for identification purposes only, measurements are approximate, not to scale. FloorplansUsketch.com ⊚ (ID1070438)