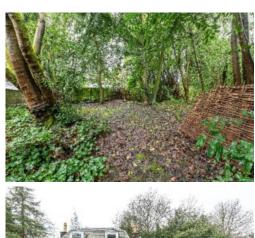

#### **Description:**

Neutrally decorated throughout, Ladylaw Lodge extends to a comfortable 77sqm and internally comprises an entrance hallway, lounge, dining kitchen, family bathroom and a double bedroom on the ground floor while offering a further two bedrooms on the first floor - both of which benefit from built-in storage facilities. Enjoying a degree of versatility within the current layout, the property has previously been extended to provide the current level of accommodation, and could lend itself to further extensions should the appropriate planning permissions be sought and granted. Externally, Ladylaw Lodge is graced with offstreet, private parking facilities within the driveway as well as garden grounds to the side and rear, formed in a combination of soft and hard landscaping and offering further scope of development to the buyer.