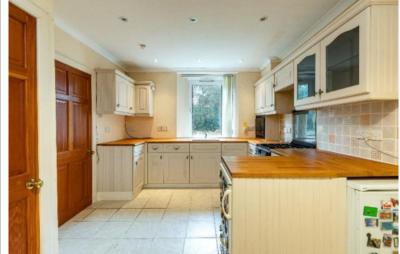

#### **Description:**

Neutrally decorated throughout, Ladylaw Lodge extends to a comfortable 77sqm and internally comprises an entrance hallway, lounge, dining kitchen, family bathroom and a double bedroom on the ground floor while offering a further two bedrooms on the first floor - both of which benefit from built-in storage facilities. Enjoying a degree of versatility within the current layout, the property has previously been extended to provide the current level of accommodation, and could lend itself to further extensions should the appropriate planning permissions be sought and granted. Externally, Ladylaw Lodge is graced with offstreet, private parking facilities within the driveway as well as garden grounds to the side and rear, formed in a combination of soft and hard landscaping and offering further scope of development to the buyer.

#### **Fixtures and Fittings:**

The sale shall include all carpets and floorcoverings, kitchen fittings, bathroom fittings, and light fittings.