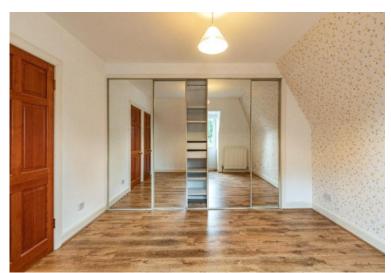

#### **Description:**

Neutrally decorated throughout, Ladylaw Lodge extends to a comfortable 77sqm and internally comprises an entrance hallway, lounge, dining kitchen, family bathroom and a double bedroom on the ground floor while offering a further two bedrooms on the first floor - both of which benefit from built-in storage facilities. Enjoying a degree of versatility within the current layout, the property has previously been extended to provide the current level of accommodation, and could lend itself to further extensions should the appropriate planning permissions be sought and granted. Externally, Ladylaw Lodge is graced with offstreet, private parking facilities within the driveway as well as garden grounds to the side and rear, formed in a combination of soft and hard landscaping and offering further scope of development to the buyer.