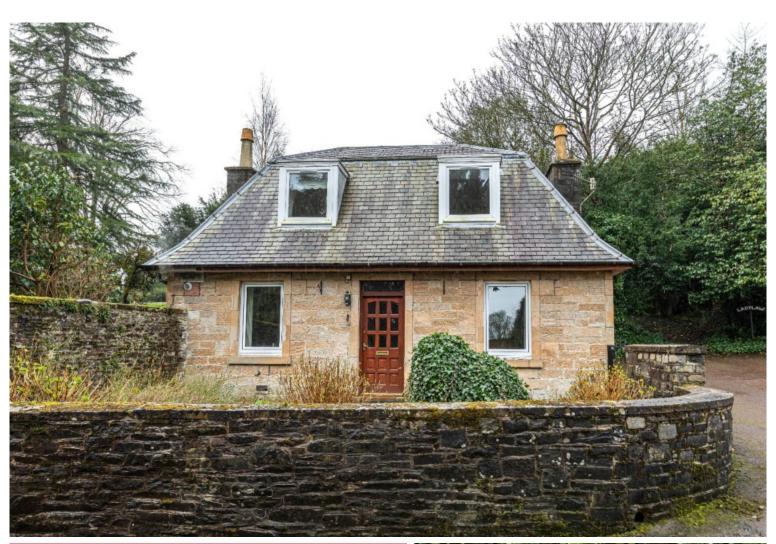

# Ladylaw Lodge, Rosalee Brae, Hawick, TD9 7HH

OIRO £185,000

Ladylaw Lodge forms a most unique and charming, two-storey detached home within a highly sought after area of Hawick. Originally constructed approximately 130 years ago, the attractively presented home is positioned just over halfway up Rosalea Brae, on the left hand side, and while offered to the market in a turnkey condition, the property should appeal to those looking for a long-term home that would allow for modernisation over time. Particularly private in location, the property is conveniently situated within short walking distance to the town centre, all local amenities and schooling facilities. Viewings are considered essential to fully appreciate.

#### **Description:**

Neutrally decorated throughout, Ladylaw Lodge extends to a comfortable 77sqm and internally comprises an entrance hallway, lounge, dining kitchen, family bathroom and a double bedroom on the ground floor while offering a further two bedrooms on the first floor - both of which benefit from built-in storage facilities. Enjoying a degree of versatility within the current layout, the property has previously been extended to provide the current level of accommodation, and could lend itself to further extensions should the appropriate planning permissions be sought and granted. Externally, Ladylaw Lodge is graced with offstreet, private parking facilities within the driveway as well as garden grounds to the side and rear, formed in a combination of soft and hard landscaping and offering further scope of development to the buyer.