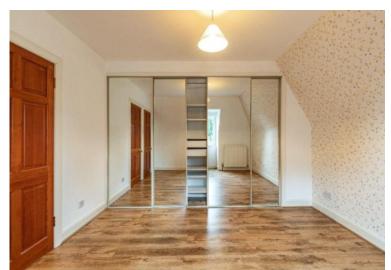

# **Description:**

Neutrally decorated throughout, Ladylaw Lodge extends to a comfortable 77sqm and internally comprises an entrance hallway, lounge, dining kitchen, family bathroom and a double bedroom on the ground floor while offering a further two bedrooms on the first floor - both of which benefit from built-in storage facilities. Enjoying a degree of versatility within the current layout, the property has previously been extended to provide the current level of accommodation, and could lend itself to further extensions should the appropriate planning permissions be sought and granted. Externally, Ladylaw Lodge is graced with offstreet, private parking facilities within the driveway as well as garden grounds to the front and side, formed in a combination of soft and hard landscaping and offering further scope of development to the buyer.