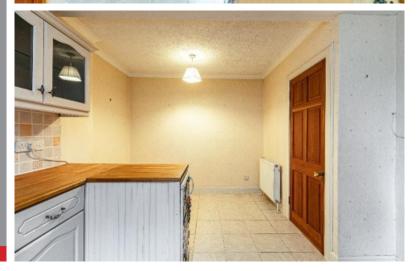

# **Description:**

Neutrally decorated throughout, Ladylaw Lodge extends to a comfortable 77sqm and internally comprises an entrance hallway, lounge, dining kitchen, family bathroom and a double bedroom on the ground floor while offering a further two bedrooms on the first floor - both of which benefit from built-in storage facilities. Enjoying a degree of versatility within the current layout, the property has previously been extended to provide the current level of accommodation, and could lend itself to further extensions should the appropriate planning permissions be sought and granted. Externally, Ladylaw Lodge is graced with offstreet, private parking facilities within the driveway as well as garden grounds to the front and side, formed in a combination of soft and hard landscaping and offering further scope of development to the buyer.