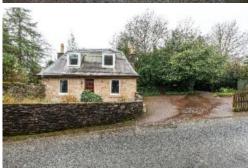

WWW.CULLENKILSHAW.COM

Ladylaw Lodge, Rosalee Brae, Hawick, TD9 7HH

OIRO £165,000

Ladylaw Lodge forms a most unique and charming, two-storey detached home within a highly sought after area of Hawick. Originally constructed approximately 130 years ago, the attractively presented home is positioned just over halfway up Rosalea Brae, on the left hand side, and while offered to the market in a turnkey condition, the property should appeal to those looking for a long-term home that would allow for modernisation over time. Particularly private in location, the property is conveniently situated within short walking distance to the town centre, all local amenities and schooling facilities. Viewings are considered essential to fully appreciate.

# **Description:**

Neutrally decorated throughout, Ladylaw Lodge extends to a comfortable 77sqm and internally comprises an entrance hallway, lounge, dining kitchen, family bathroom and a double bedroom on the ground floor while offering a further two bedrooms on the first floor - both of which benefit from built-in storage facilities. Enjoying a degree of versatility within the current layout, the property has previously been extended to provide the current level of accommodation, and could lend itself to further extensions should the appropriate planning permissions be sought and granted. Externally, Ladylaw Lodge is graced with offstreet, private parking facilities within the driveway as well as garden grounds to the front and side, formed in a combination of soft and hard landscaping and offering further scope of development to the buyer.