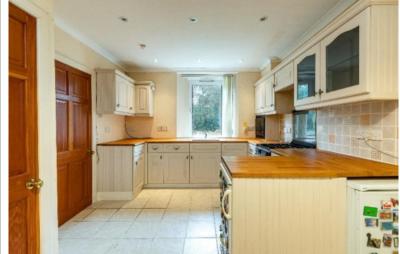

# **Description:**

Neutrally decorated throughout, Ladylaw Lodge extends to a comfortable 77sqm and internally comprises an entrance hallway, lounge, dining kitchen, family bathroom and a double bedroom on the ground floor while offering a further two bedrooms on the first floor - both of which benefit from built-in storage facilities. Enjoying a degree of versatility within the current layout, the property has previously been extended to provide the current level of accommodation, and could lend itself to further extensions should the appropriate planning permissions be sought and granted. Externally, Ladylaw Lodge is graced with offstreet, private parking facilities within the driveway as well as garden grounds to the front and side, formed in a combination of soft and hard landscaping and offering further scope of development to the buyer.