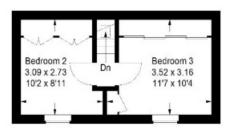

# **Description:**

Neutrally decorated throughout, Ladylaw Lodge extends to a comfortable 77sqm and internally comprises an entrance hallway, lounge, dining kitchen, family bathroom and a double bedroom on the ground floor while offering a further two bedrooms on the first floor - both of which benefit from built-in storage facilities. Enjoying a degree of versatility within the current layout, the property has previously been extended to provide the current level of accommodation, and could lend itself to further extensions should the appropriate planning permissions be sought and granted. Externally, Ladylaw Lodge is graced with offstreet, private parking facilities within the driveway as well as garden grounds to the front and side, formed in a combination of soft and hard landscaping and offering further scope of development to the buyer.

# Ladylaw Lodge, Rosalee Brae, Hawick, TD9 7HH

Approximate Gross Internal Area = 67.6 sq m / 728 sq ft

**Ground Floor** 

First Floor

Illustration for identification purposes only, measurements are approximate, not to scale. FloorplansUsketch.com ⊚ (ID1070438)