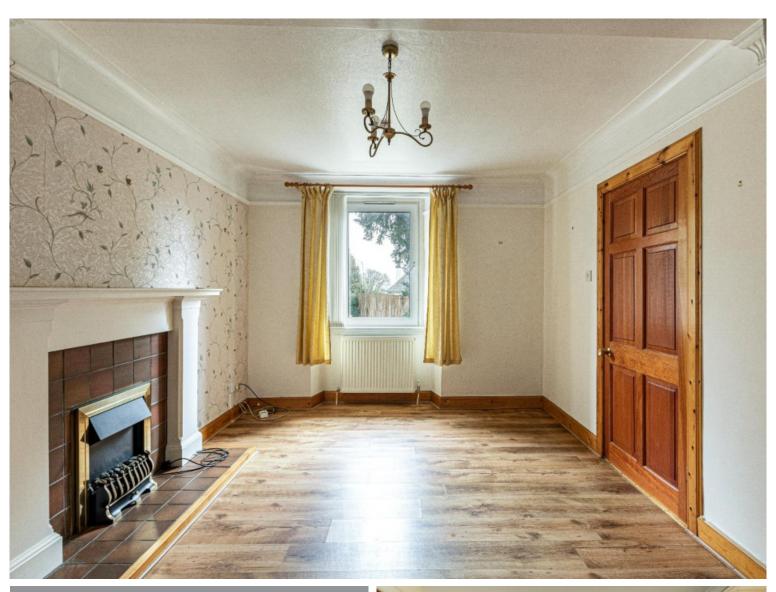

# **Description:**

Neutrally decorated throughout, Ladylaw Lodge extends to a comfortable 77sqm and internally comprises an entrance hallway, lounge, dining kitchen, family bathroom and a double bedroom on the ground floor while offering a further two bedrooms on the first floor - both of which benefit from built-in storage facilities. Enjoying a degree of versatility within the current layout, the property has previously been extended to provide the current level of accommodation, and could lend itself to further extensions should the appropriate planning permissions be sought and granted. Externally, Ladylaw Lodge is graced with offstreet, private parking facilities within the driveway as well as garden grounds to the front and side, formed in a combination of soft and hard landscaping and offering further scope of development to the buyer.