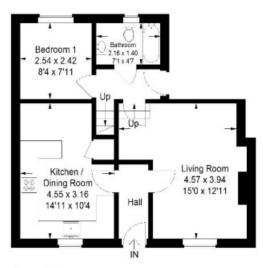

# **Description:**

Neutrally decorated throughout, Ladylaw Lodge extends to a comfortable 77sqm and internally comprises an entrance hallway, lounge, dining kitchen, family bathroom and a double bedroom on the ground floor while offering a further two bedrooms on the first floor - both of which benefit from built-in storage facilities. Enjoying a degree of versatility within the current layout, the property has previously been extended to provide the current level of accommodation, and could lend itself to further extensions should the appropriate planning permissions be sought and granted. Externally, Ladylaw Lodge is graced with offstreet, private parking facilities within the driveway as well as garden grounds to the front and side, formed in a combination of soft and hard landscaping and offering further scope of development to the buyer.

# Ladylaw Lodge, Rosalee Brae, Hawick, TD9 7HH

Approximate Gross Internal Area = 67.6 sq m / 728 sq ft

**Ground Floor** 

First Floor

Illustration for identification purposes only, measurements are approximate, not to scale. FloorplansUsketch.com ⊚ (ID1070438)