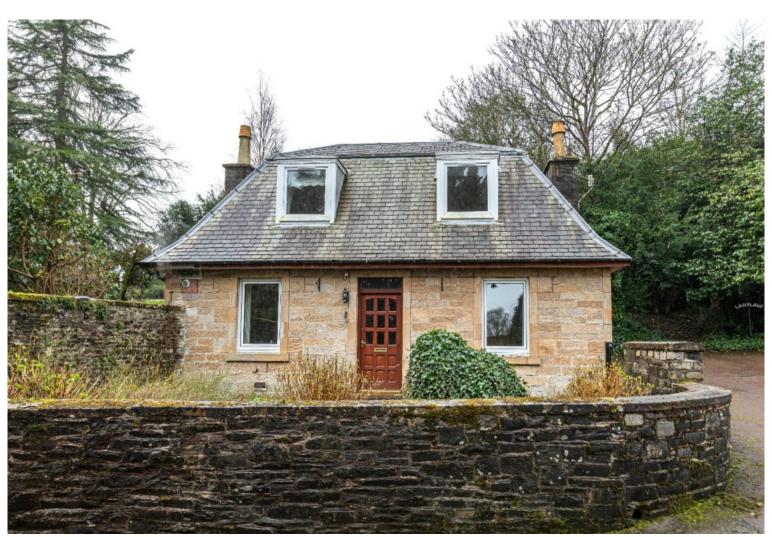

WWW.CULLENKILSHAW.COM

Ladylaw Lodge, Rosalee Brae, Hawick, TD9 7HH

OIRO £165,000

Ladylaw Lodge forms a most unique and charming, two-storey detached home within a highly sought after area of Hawick. Originally constructed approximately 130 years ago, the attractively presented home is positioned just over halfway up Rosalea Brae, on the left hand side, and while offered to the market in a turnkey condition, the property should appeal to those looking for a long-term home that would allow for modernisation over time. Particularly private in location, the property is conveniently situated within short walking distance to the town centre, all local amenities and schooling facilities. Viewings are considered essential to fully appreciate.

# **Description:**

Neutrally decorated throughout, Ladylaw Lodge extends to a comfortable 77sqm and internally comprises an entrance hallway, lounge, dining kitchen, family bathroom and a double bedroom on the ground floor while offering a further two bedrooms on the first floor - both of which benefit from built-in storage facilities. Enjoying a degree of versatility within the current layout, the property has previously been extended to provide the current level of accommodation, and could lend itself to further extensions should the appropriate planning permissions be sought and granted. Externally, Ladylaw Lodge is graced with offstreet, private parking facilities within the driveway as well as garden grounds to the front and side, formed in a combination of soft and hard landscaping and offering further scope of development to the buyer.