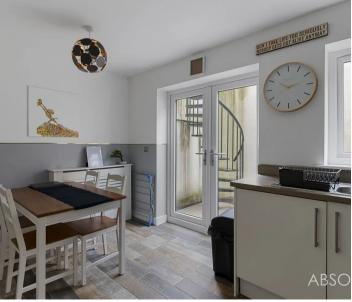

The outdoor space of this property consists of a paved courtyard garden accessed via the kitchen dining room leads to a spiral staircase, ascending to an elevated lawned terrace that offers breathtaking views over Torquay. The garage space impresses with an up-and-over door, lighting, power points, and additional under-house storage accessible via a discrete hatch. A driveway provides parking for one vehicle, complementing the ease of modern living this property offers. Constructed in 2019, this townhouse comes with the added peace of mind of a structural guarantee. From the bright and airy lounge with a juliette balcony to the stylish bathroom suite with a shower, every aspect of this home would suite a buyer who wants move-in ready. Don't miss the opportunity to make this stunning property your own.

#### Garden

A paved courtyard garden accessed via the kitchen dining room with a spiral staircase which leads to an elevated lawned terrace which enjoys views over Torquay.