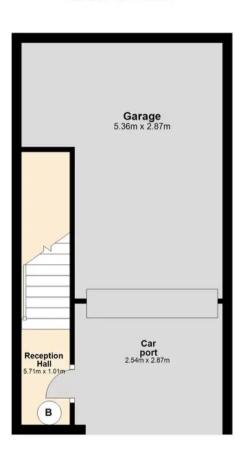

#### GARAGE

Single Garage

Up-and-over garage door with a spacious garage and plenty of room for storage. To the rear of the garage there is a small hatch with additional under house storage. Lighting and power points

### **DRIVEWAY**

1 Parking Space

## **Ground Floor**

First Floor