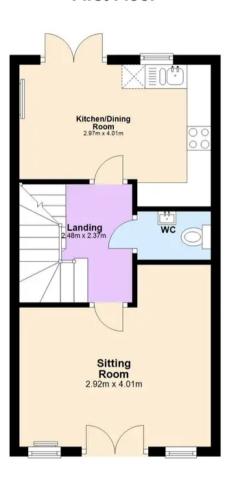

The outdoor space of this property consists of a paved courtyard garden accessed via the kitchen dining room leads to a spiral staircase, ascending to an elevated lawned terrace that offers breathtaking views over Torquay. The garage space impresses with an up-and-over door, lighting, power points, and additional under-house storage accessible via a discrete hatch. A driveway provides parking for one vehicle, complementing the ease of modern living this property offers. Constructed in 2019, this townhouse comes with the added peace of mind of a structural guarantee. From the bright and airy lounge with a juliette balcony to the stylish bathroom suite with a shower, every aspect of this home would suite a buyer who wants move-in ready. Don't miss the opportunity to make this stunning property your own.

#### Garden

A paved courtyard garden accessed via the kitchen dining room with a spiral staircase which leads to an elevated lawned terrace which enjoys views over Torquay.

## **Ground Floor**

First Floor