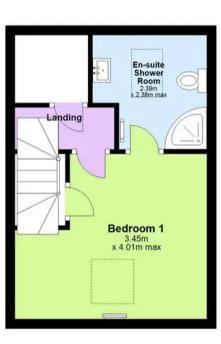

# 92 Grange Road

Situated in a peaceful cul-de-sac with commanding elevated views over the picturesque town of Torquay, this exquisite 3-bedroom mid-terraced townhouse offers the perfect blend of contemporary living and urban convenience. The property boasts a spacious garage with ample space for a vehicle and all your storage needs. The modern kitchen/dining room effortlessly flows into a charming courtyard garden, ideal for al-fresco dining and entertaining guests. The large main bedroom features built-in storage and a luxurious en-suite, while two additional double bedrooms provide versatile living spaces. With a crisp and modern finish throughout, this townhouse promises stylish living just moments from local amenities.

The outdoor space of this property consists of a paved courtyard garden accessed via the kitchen dining room leads to a spiral staircase, ascending to an elevated lawned terrace that offers breathtaking views over Torquay. The garage space impresses with an up-and-over door, lighting, power points, and additional under-house storage accessible via a discrete hatch. A driveway provides parking for one vehicle, complementing the ease of modern living this property offers. Constructed in 2019, this townhouse comes with the added peace of mind of a structural guarantee. From the bright and airy lounge with a juliette balcony to the stylish bathroom suite with a shower, every aspect of this home would suite a buyer who wants move-in ready. Don't miss the opportunity to make this stunning property your own.

#### Garden

A paved courtyard garden accessed via the kitchen dining room with a spiral staircase which leads to an elevated lawned terrace which enjoys views over Torquay.

#### GARAGE

Single Garage

Up-and-over garage door with a spacious garage and plenty of room for storage. To the rear of the garage there is a small hatch with additional under house storage. Lighting and power points