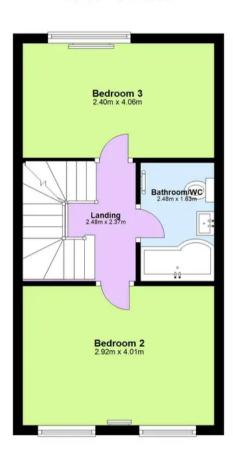

ols and is a short drive to Wellswood village shops and Meadfoot Beach.

Council Tax band: B

Tenure: Freehold

EPC Energy Efficiency Rating: B

**EPC Environmental Impact Rating: B** 

- Large Garage with space for vehicle and plenty of storage
- Situated in a cul-de-sac with elevated views over Torquay
- 3 Double Bedrooms
- A crisp, modern and contemporary finish throughout
- Driveway parking for 1 vehicle
- Modern Townhouse constructed in 2019 with remainder of 10 year structural guarantee
- Kitchen/dining room leading to Courtyard garden with an elevated terrace
- Large Main bedroom with built in storage with ensuite
- Bright and airy lounge with juliette balcony
- A stylish bathroom suite with shower

























## **Ground Floor**



First Floor



### **Second Floor**



## **Third Floor**







# Absolute Sales & Lettings

Absolute Sales & Lettings Ltd, 13 Ilsham Road - TQ1 2JG

01803 214214

torquay@movewithabsolute.co.uk

movewithabsolute.co.uk/