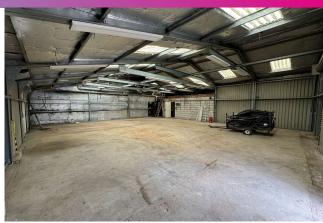

## Description

The unit comprises of a fairly modern light industrial/workshop unit with both manual roller shutter loading door and separate pedestrian access door. Internally the unit is of open plan nature with small store and WC facilities located to the rear. Internally the unit benefits from 3 phase electrics, LED lighting, concrete floor, manual roller shutter door (13' wide x 9'), eaves height ofll' at the lowest rising to 15' at the highest and is ready for immediate tenant fit out. Externally there is one allocated parking space with the unit however, surrounding roads are non restricted and deliveries can be accepted via the Old Ferry Road.