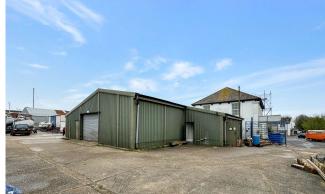

### Location

The Shipyard is located on the west bank of the River Arun on the West Sussex coastline. Located a few minutes walk from the towns railway station (over the footbridge) where regular services along the southcoast and north to London depart. Littlehampton town centre with its array of eateries, retail outlets and seafront are a short walk away. The Shipyard is within close proximity of the A259 & A27 roads. Littlehampton is a seaside resort in the Arun District of West Sussex with neighbouring towns including Worthing (9 miles east), Bognor Regis (8 miles west) & Arundel (5 miles north).

## Description

The unit comprises of a fairly modern light industrial/workshop unit with both manual roller shutter loading door and separate pedestrian access door. Internally the unit is of open plan nature with small store and WC facilities located to the rear. Internally the unit benefits from 3 phase electrics, LED lighting, concrete floor, manual roller shutter door (13' wide x 9'), eaves height ofll' at the lowest rising to 15' at the highest and is ready for immediate tenant fit out. Externally there is one allocated parking space with the unit however, surrounding roads are non restricted and deliveries can be accepted via the Old Ferry Road.