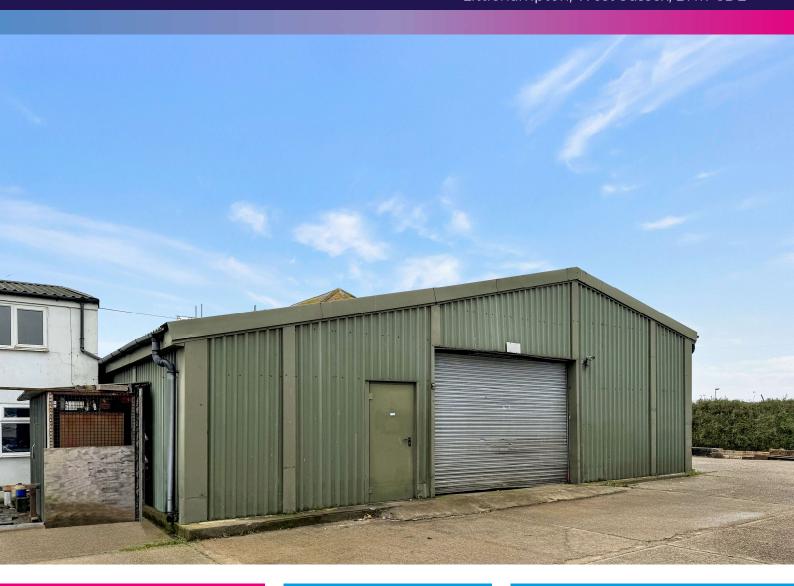

## **TO LET**

The Green Shed Littlehampton Shipyard, Rope Walk, Littlehampton, West Sussex, BN17 5DE

LIGHT INDSUTRIAL / WAREHOUSE / STORAGE

2,100 Sq Ft (195 Sq M)

RENT: £19,000 Per Annum

Light Industrial
Warehouse /
Workshop Unit on
Riverside Location

## Description

The unit comprises of a fairly modern light industrial/workshop unit with both manual roller shutter loading door and separate pedestrian access door. Internally the unit is of open plan nature with small store and WC facilities located to the rear. Internally the unit benefits from 3 phase electrics, LED lighting, concrete floor, manual roller shutter door (13' wide x 9'), eaves height ofll' at the lowest rising to 15' at the highest and is ready for immediate tenant fit out. Externally there is one allocated parking space with the unit however, surrounding roads are non restricted and deliveries can be accepted via the Old Ferry Road.