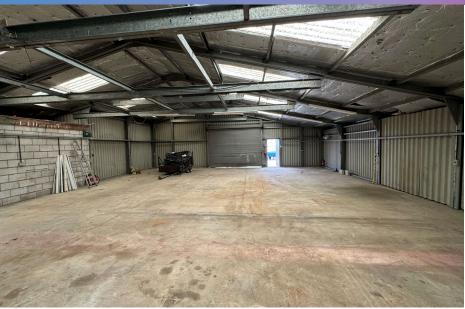

## Description

The unit comprises of a fairly modern light industrial/workshop unit with both manual roller shutter loading door and separate pedestrian access door. Internally the unit is of open plan nature with small store and WC facilities located to the rear. Internally the unit benefits from 3 phase electrics, LED lighting, concrete floor, manual roller shutter door (13' wide x 9'), eaves height ofll' at the lowest rising to 15' at the highest and is ready for immediate tenant fit out. Externally there is one allocated parking space with the unit however, surrounding roads are non restricted and deliveries can be accepted via the Old Ferry Road.