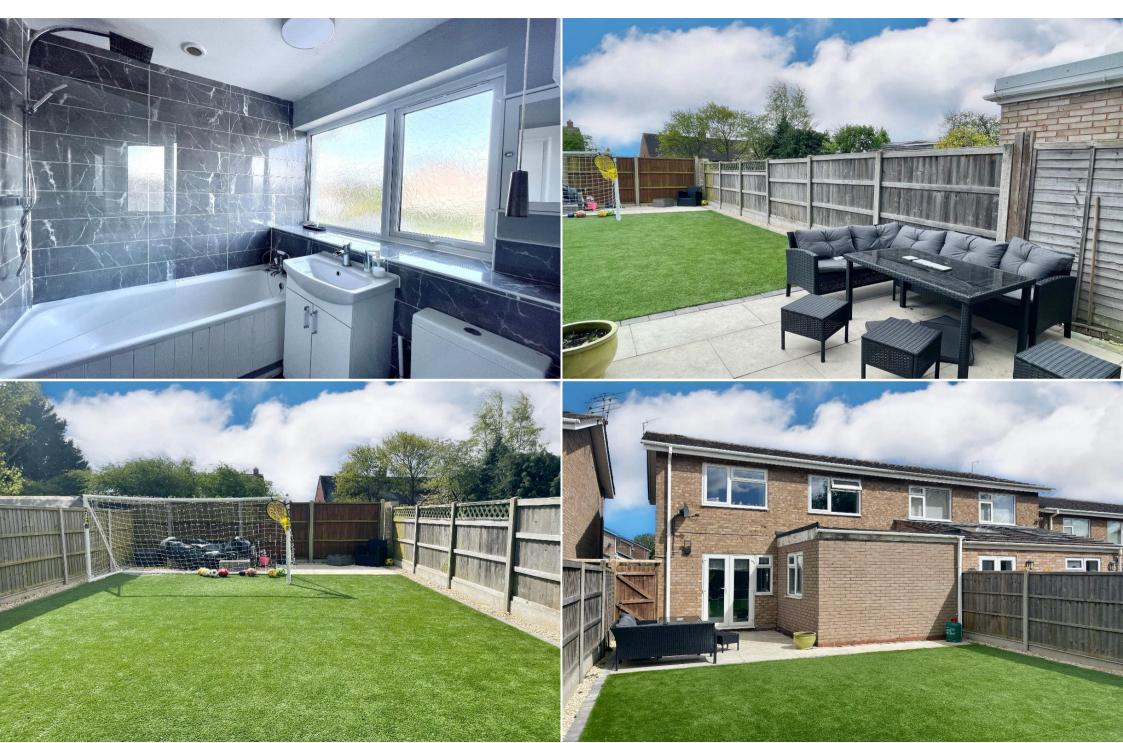

Inside, the layout is perfect for family fun. The study at the front is ideal for working from home, while the modern kitchen keeps the chef happy. But the real heart lies at the back. A spacious lounge awaits cosy evenings in, seamlessly connected to a light-filled dining room/playroom extension - perfect for family meals, entertaining, or creating a dedicated play area for the little ones. Patio doors lead out to the lowmaintenance garden with a sunny patio and artificial turf, ideal for barbecues and playtime. Upstairs, three double bedrooms and a family bathroom complete the picture. Plus, there's driveway parking for two cars!

This delightful property offers the best of both worlds: stunning countryside and a charming historic town, all with modern conveniences at your fingertips. The current owners have recently replaced all the windows, upgraded the bathroom, replaced the flooring and landscaped the rear garden, leaving you free to just put your own decorative stamp on your new home.