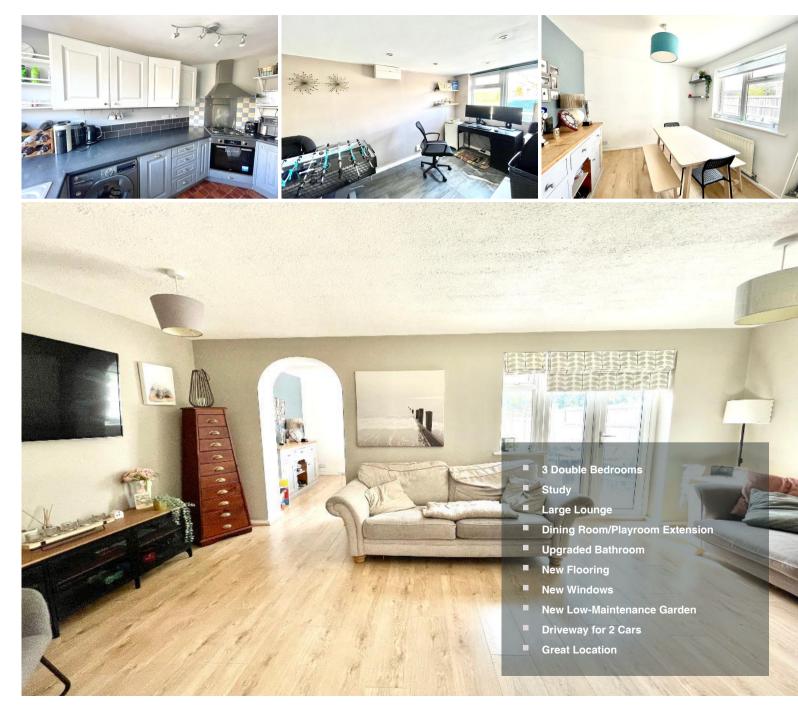

### Description

This lovely 3-bedroom semi-detached ticks all the boxes for modern family living. Imagine this: spending mornings exploring the vast landscapes of Welcombe Hills Country Park, right on your doorstep, then strolling into the historic heart of Stratford-upon-Avon for a delightful afternoon. This gem of a house puts you right in the middle of it all!

Inside, the layout is perfect for family fun. The study at the front is ideal for working from home, while the modern kitchen keeps the chef happy. But the real heart lies at the back. A spacious lounge awaits cosy evenings in, seamlessly connected to a light-filled dining room/playroom extension - perfect for family meals, entertaining, or creating a dedicated play area for the little ones. Patio doors lead out to the lowmaintenance garden with a sunny patio and artificial turf, ideal for barbecues and playtime. Upstairs, three double bedrooms and a family bathroom complete the picture. Plus, there's driveway parking for two cars!

This delightful property offers the best of both worlds: stunning countryside and a charming historic town, all with modern conveniences at your fingertips. The current owners have recently replaced all the windows, upgraded the bathroom, replaced the flooring and landscaped the rear garden, leaving you free to just put your own decorative stamp on your new home.