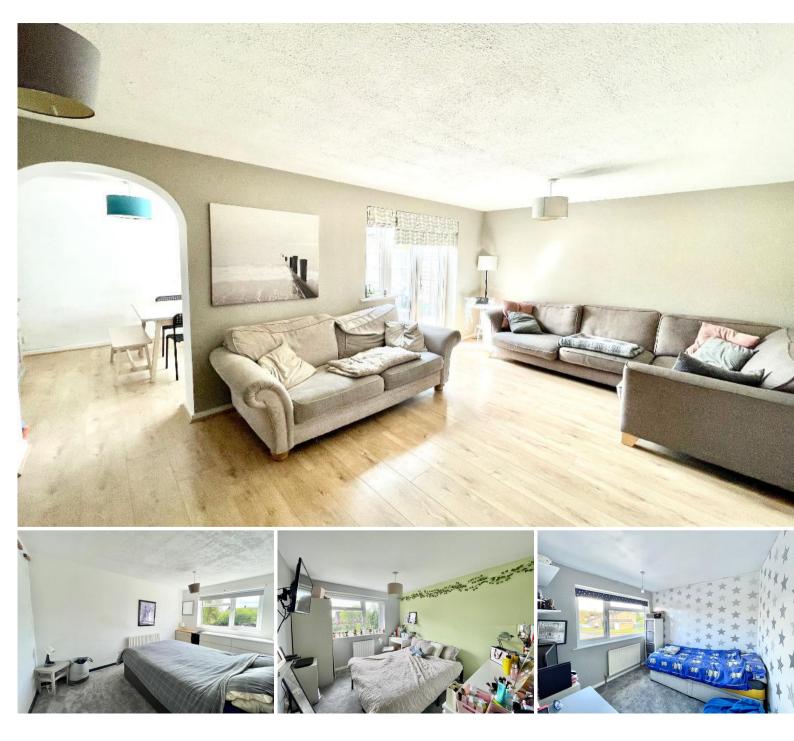

Inside, the layout is perfect for family fun. The study at the front is ideal for working from home, while the modern kitchen keeps the chef happy. But the real heart lies at the back. A spacious lounge awaits cosy evenings in, seamlessly connected to a light-filled dining room/playroom extension - perfect for family meals, entertaining, or creating a dedicated play area for the little ones. Patio doors lead out to the lowmaintenance garden with a sunny patio and artificial turf, ideal for barbecues and playtime. Upstairs, three double bedrooms and a family bathroom complete the picture. Plus, there's driveway parking for two cars!

This delightful property offers the best of both worlds: stunning countryside and a charming historic town, all with modern conveniences at your fingertips. The current owners have recently replaced all the windows, upgraded the bathroom, replaced the flooring and landscaped the rear garden, leaving you free to just put your own decorative stamp on your new home.