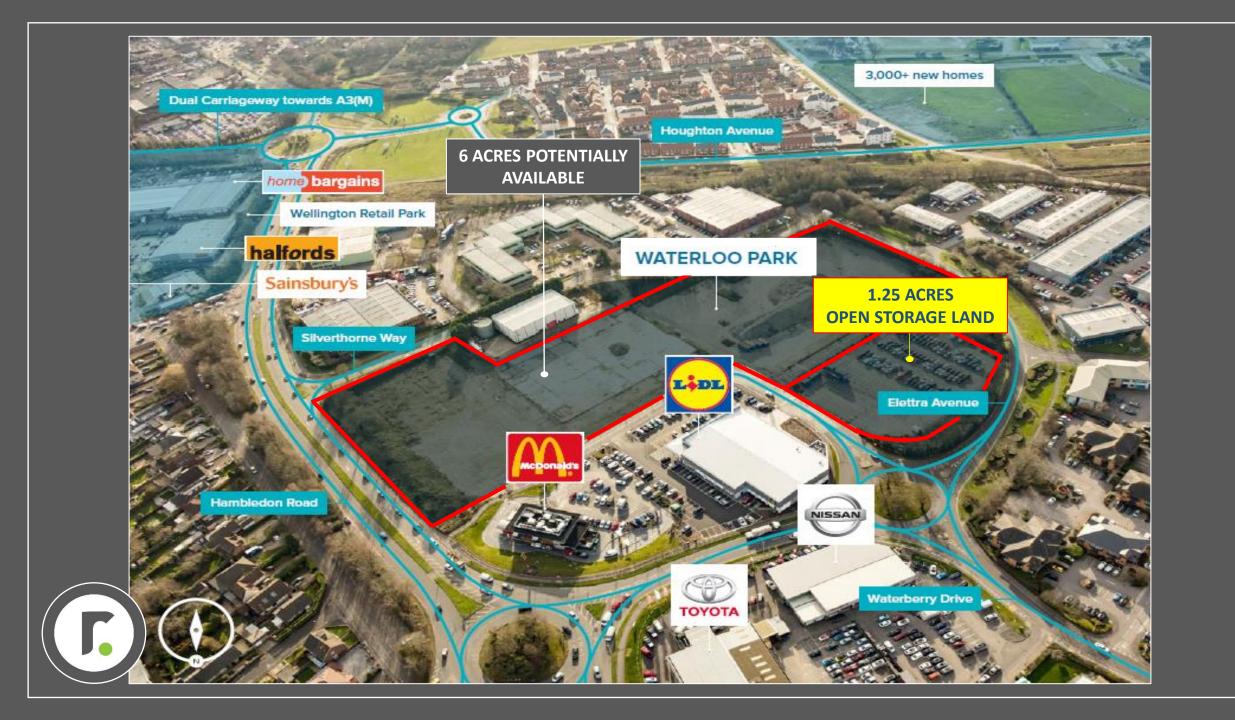

### Location

The site is located on Elettra Avenue, Waterloo Park, a well established industrial/warehouse and trade location. It is situated directly opposite Lidl supermarket and other nearby occupiers include McDonalds, Snows Toyota and Yeomans Nissan. Junction 3 A3(M) is 1.7 miles distant providing access to the motorway network. Waterlooville Town Centre is less than 1 mile away.