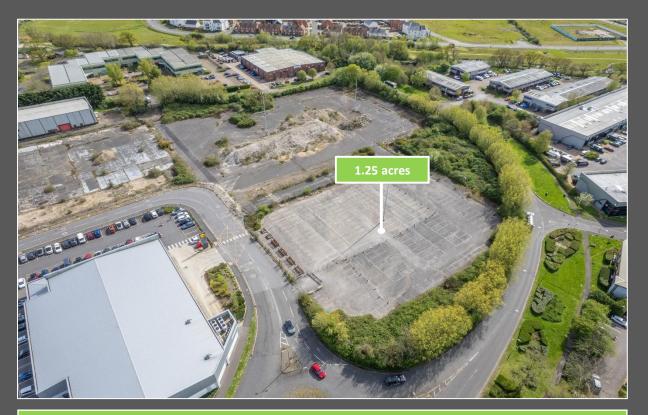

# Description

The site comprises a broadly rectangular parcel of land laid with Tarmacadam and measuring circa 1.25 acres. Its most recent use has been as a vehicle storage facility.

The site is secured with Heras fencing but an incoming occupier will have the opportunity to make their own improvements should they wish to.

| Site Area       | Acres | На   |
|-----------------|-------|------|
| Whole Site Area | 1.25  | 0.50 |