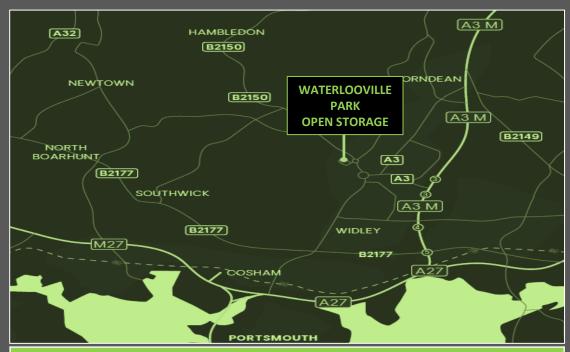

### Location

The site is located on Elettra Avenue, Waterloo Park, a well established industrial/warehouse and trade location. It is situated directly opposite Lidl supermarket and other nearby occupiers include McDonalds, Snows Toyota and Yeomans Nissan. Junction 3 A3(M) is 1.7 miles distant providing access to the motorway network. Waterlooville Town Centre is less than 1 mile away.

| Destinations              | Miles |
|---------------------------|-------|
| Waterlooville Town Centre | 0.9   |
| Junction 3 A3(M)          | 1.7   |
| Portsmouth Container Port | 9.4   |
| Portsmouth                | 10.9  |
| Southampton Airport       | 20.4  |
| Port of Southampton       | 25    |
| London Heathrow           | 58.5  |