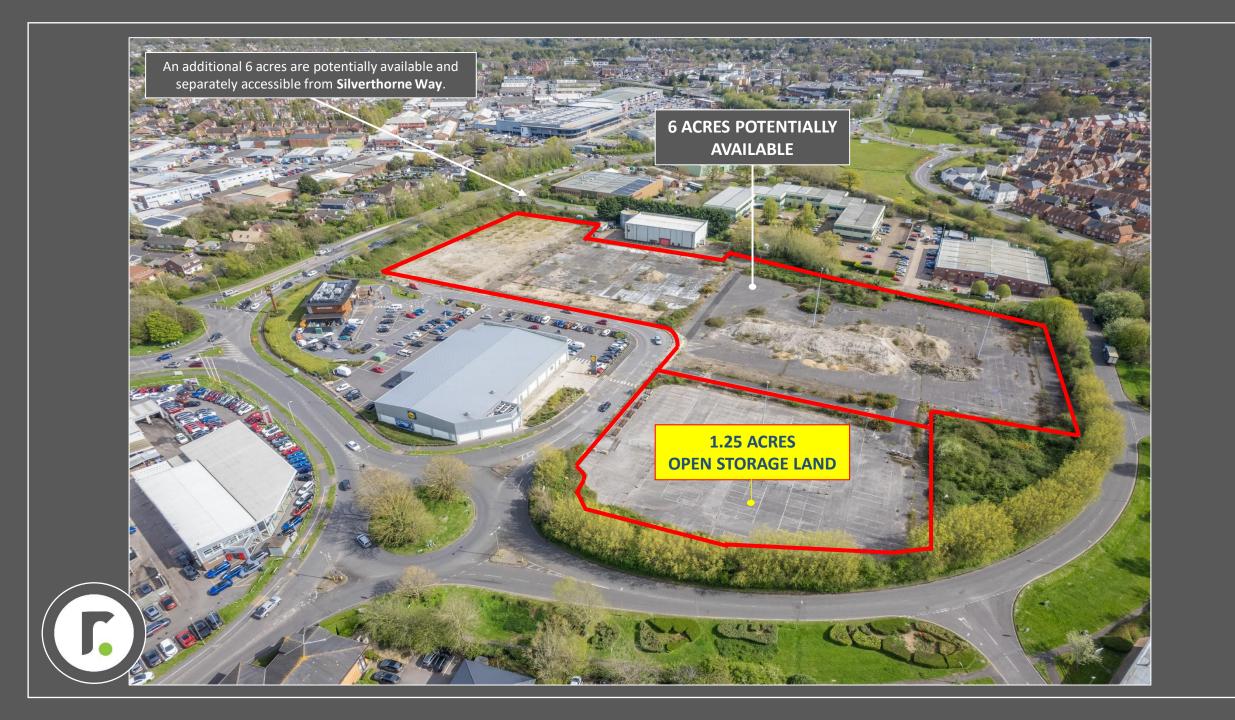

# Description

The site comprises a broadly rectangular parcel of land laid with Tarmacadam and measuring circa 1.25 acres. Its most recent use has been as a vehicle storage facility.

The site is secured with Heras fencing but an incoming occupier will have the opportunity to make their own improvements should they wish to.

A letting of the whole or part of the site is possible with subdivision of the available area.

Additional land may be available potentially.

| Site Area       | Acres | На   |
|-----------------|-------|------|
| Whole Site Area | 1.25  | 0.50 |