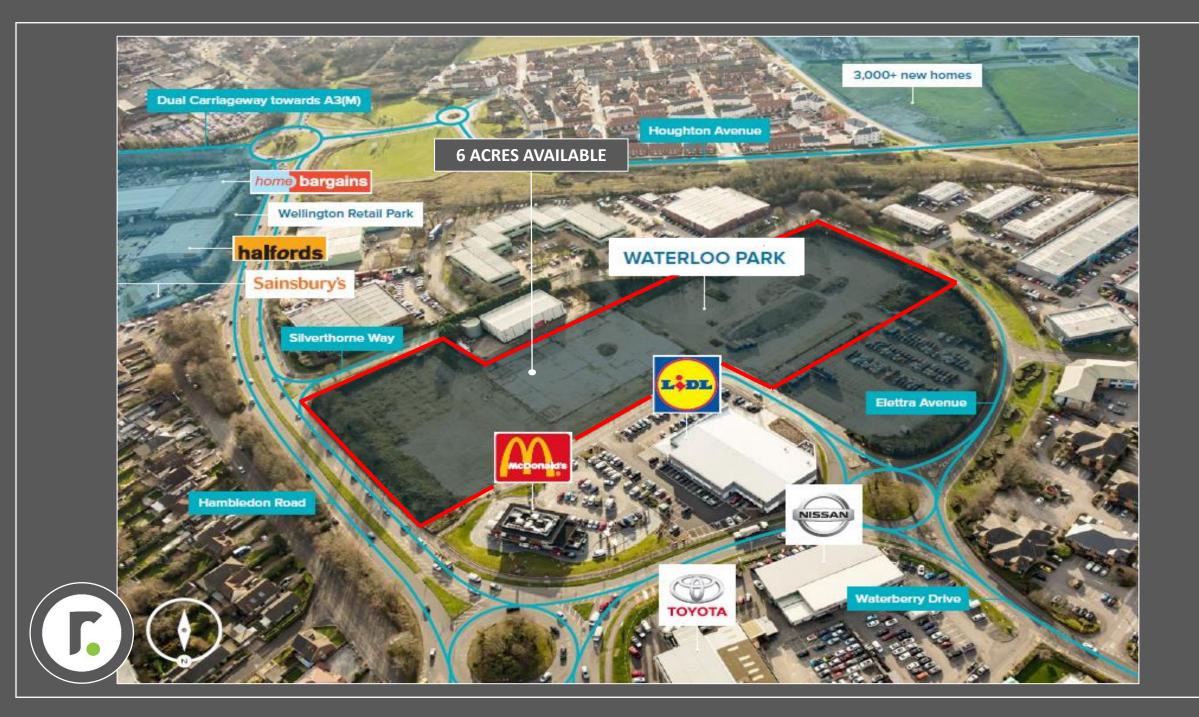

#### Location

The site is located on Elettra Avenue, Waterloo Park, a well established industrial/warehouse and trade location. It is situated directly opposite Lidl supermarket and other nearby occupiers include McDonalds, Snows Toyota and Yeomans Nissan. Junction 3 A3(M) is 1.7 miles distant providing access to the motorway network. Waterlooville Town Centre is less than 1 mile away.