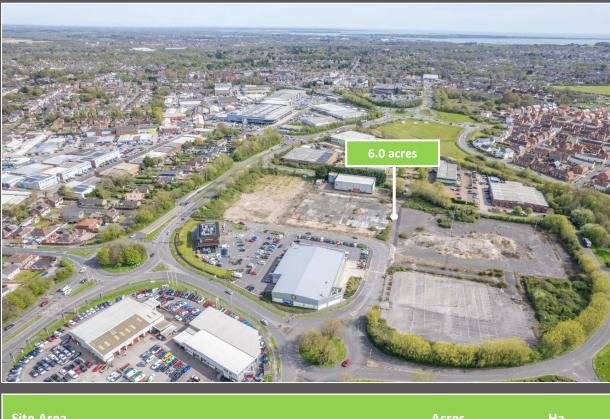

# TO LET

Up to 6.0 Acres Open Storage Land Flexible Terms \*Short Term & Subject to Use\* 1.7 Miles to J3 A3(M)

### Description

The site comprises a broadly rectangular parcel of land measuring circa 6.0 acres. Its most recent use has been as a vehicle storage facility.

The site is secured with Heras fencing but an incoming occupier will have the opportunity to make their own improvements should they wish to.

| Site Area       | Acres | Ha   |
|-----------------|-------|------|
| Whole Site Area | 6.0   | 2.43 |