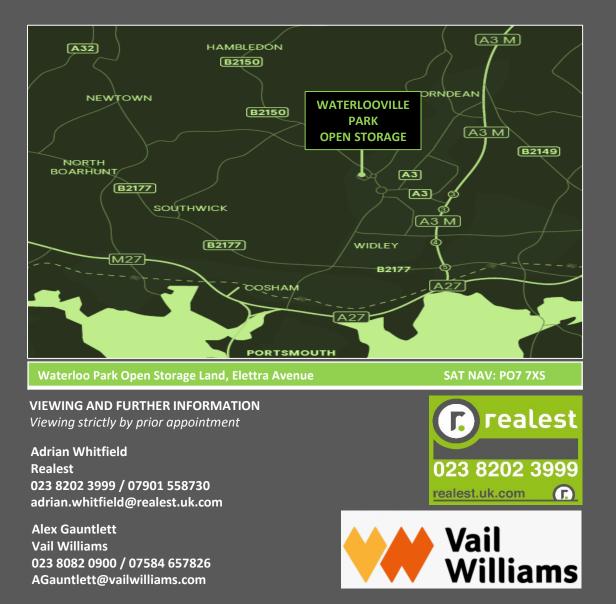

#### Location

The site is located on Elettra Avenue, Waterloo Park, a well established industrial/warehouse and trade location. It is situated directly opposite Lidl supermarket and other nearby occupiers include McDonalds, Snows Toyota and Yeomans Nissan. Junction 3 A3(M) is 1.7 miles distant providing access to the motorway network. Waterlooville Town Centre is less than 1 mile away.

| Destinations              | Miles |
|---------------------------|-------|
| Waterlooville Town Centre | 0.9   |
| Junction 3 A3(M)          | 1.7   |
| Portsmouth Container Port | 9.4   |
| Portsmouth                | 10.9  |
| Southampton Airport       | 20.4  |
| Port of Southampton       | 25    |
| London Heathrow           | 58.5  |