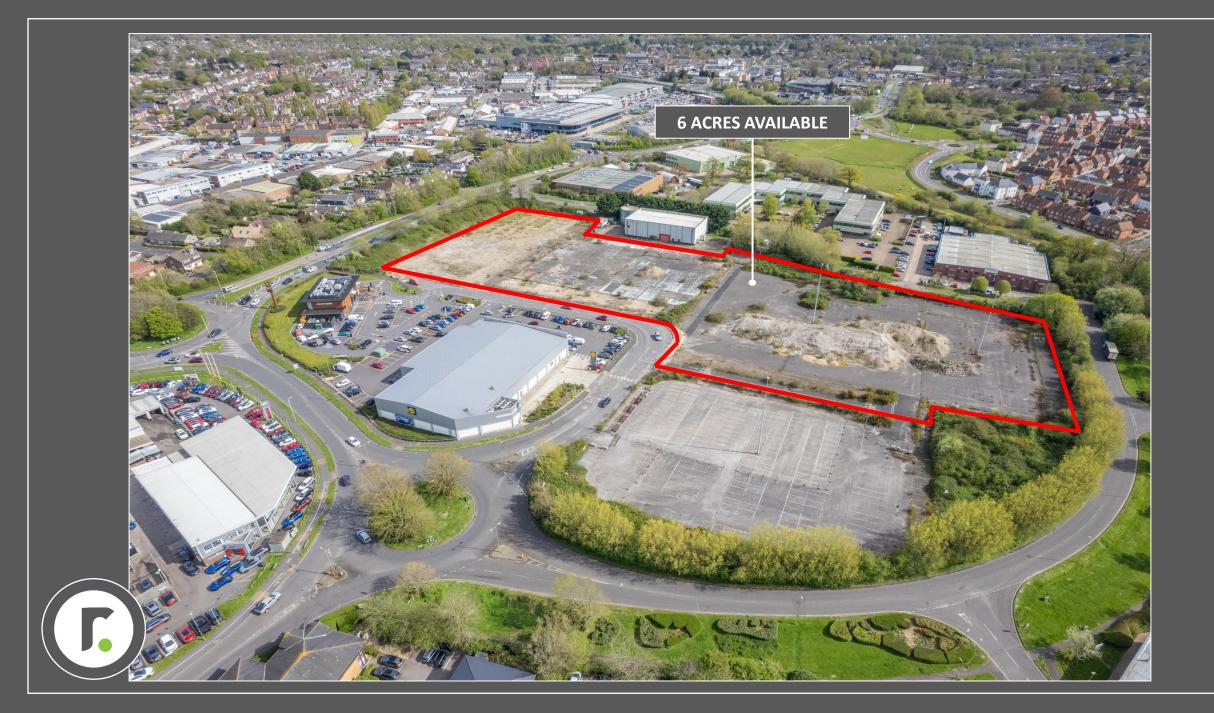

### Description

The site comprises a broadly rectangular parcel of land measuring circa 6.0 acres. Its most recent use has been as a vehicle storage facility.

The site is secured with Heras fencing but an incoming occupier will have the opportunity to make their own improvements should they wish to.

A letting of the whole or part of the site is possible with subdivision of the available area.

Additional land may be available potentially.

| Site Area       | Acres | Ha   |
|-----------------|-------|------|
| Whole Site Area | 6.0   | 2.43 |