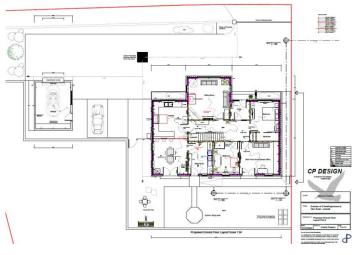

## PLOT 2 12 GLEN ROAD, LESWALT, DG9 0LL

Located on the fringe of the much sought after rural village of Leswalt, an opportunity arises to acquire a building plot which falls with planning permission in place for the construction of a dwellinghouse with detached garage.

Please note that the house drawings can be amended to a single storey dwelling or indeed a completely new house layout can be drawn to your requirements subject to Planning approval.

All services are located adjacent to the site.