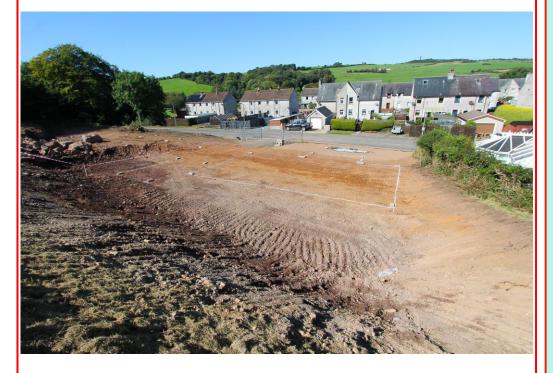

## PLOT 2 12 GLEN ROAD, LESWALT, DG9 0LL

Located on the fringe of the much sought after rural village of Leswalt, an opportunity arises to acquire a building plot which falls with planning permission in place for the construction of a dwellinghouse with detached garage.

The photographs used are for the purpose of illustration and may demonstrate only the surroundings. They are <u>not</u>, therefore, to be taken as an accurate indication of the extent of the property. Also, it should not be assumed that the photographs are taken from within the boundaries of the property, or show what is included in the sale.