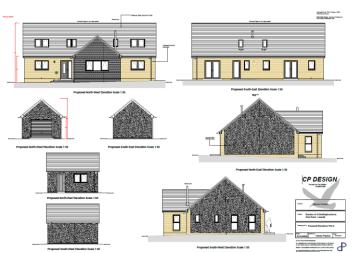

## PLOT 2 12 GLEN ROAD, LESWALT, DG9 0LL

Located on the fringe of the much sought after rural village of Leswalt, an opportunity arises to acquire a building plot which falls with planning permission in place for the construction of a dwellinghouse with detached garage.

Please note that the house drawings can be amended to a single storey dwelling or indeed a completely new house layout can be drawn to your requirements subject to Planning approval.

All services are located adjacent to the site.