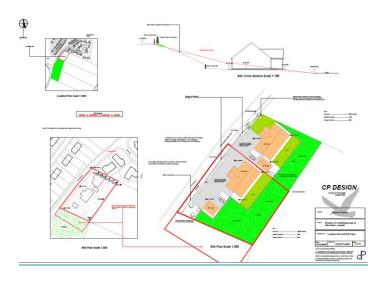

## PLOT 2 12 GLEN ROAD, LESWALT, DG9 0LL

Located on the fringe of the much sought after rural village of Leswalt, an opportunity arises to acquire a building plot which falls with planning permission in place for the construction of a dwellinghouse with detached garage.

Plot 1 is also available for sale and can be purchased together for a total acreage of just under approx. 1 acre.

Plot 2 is the larger plot and has an additional 800m2 of woodland out with the Planning Settlement Boundary.