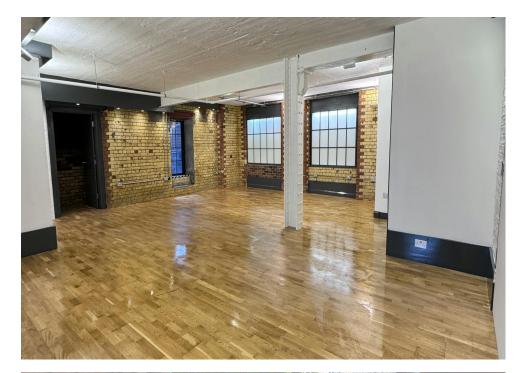

## Description

Canonbury Yard is a family-run business community of four stunning former warehouse blocks and centred around a landscaped courtyard. Studio 2A comprises an open plan space with exposed brickwork, timber flooring, large windows with bespoke backlighting to mimic natural light and a small private courtyard. The space also benefits from a shower and a private meeting room

## Key points

- Fully inclusive rent
- Timber flooring
- Outside area

- High Ceilings
- Exposed brickwork
- Shower

Unit 2A, Canonbury Yard Canonbury Business Centre, 190A New North Road, London, N1 7BJ stirlingackroyd.com