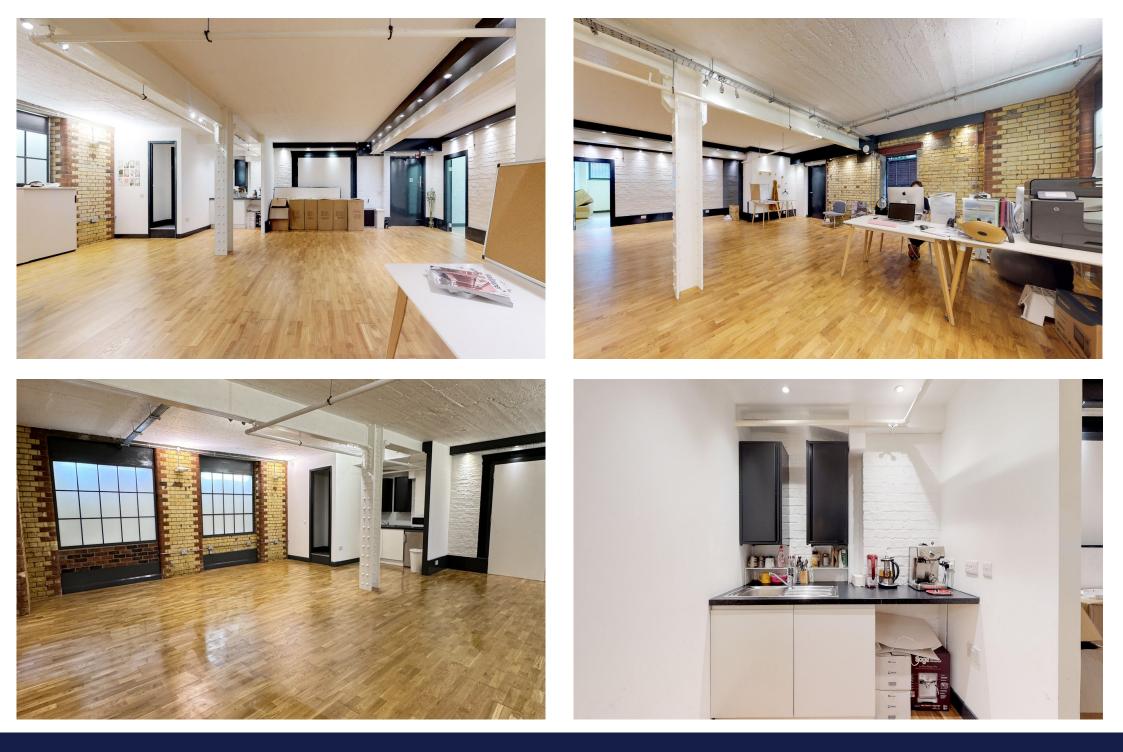

## Description

Canonbury Yard is a family-run business community of four stunning former warehouse blocks and centred around a landscaped courtyard. Studio 2A comprises an open plan space with exposed brickwork, timber flooring, large windows with bespoke backlighting to mimic natural light and a small private courtyard. The space also benefits from a shower and a private meeting room

## Key points

- Fully inclusive rent
- Timber flooring
- Outside area

- High Ceilings
- Exposed brickwork
- Shower

Unit 2A, Canonbury Yard Canonbury Business Centre, 190A New North Road, London, N1 7BJ stirlingackroyd.com