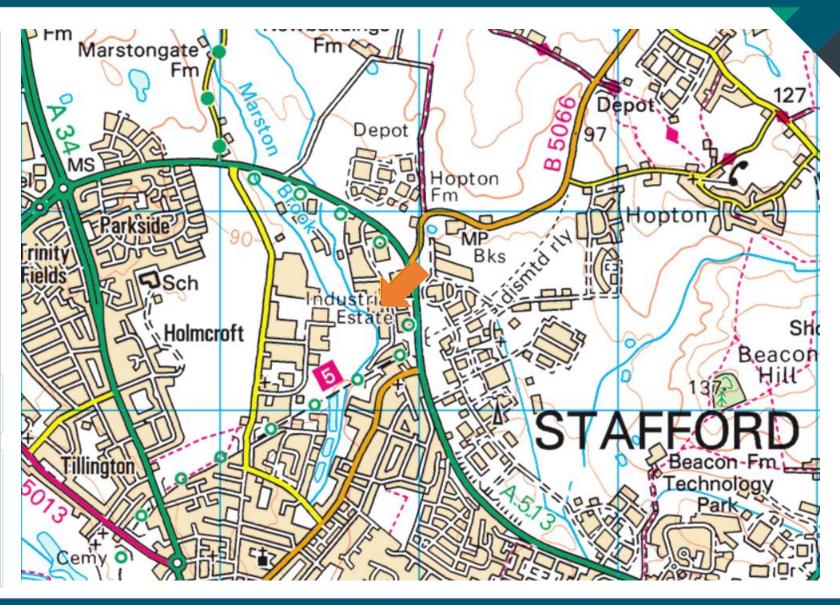

### **LOCATION**

Tollgate Court Business Centre is situated on Tollgate Drive, a popular commercial location approximately 2.4 miles to the north of Stafford tow centre. The property benefits from strong road links being in close proximity to the A34 and Junction 14 of the M6 Motorway is located approximately 2 miles distant. Stafford train station is located 2.5 miles south.