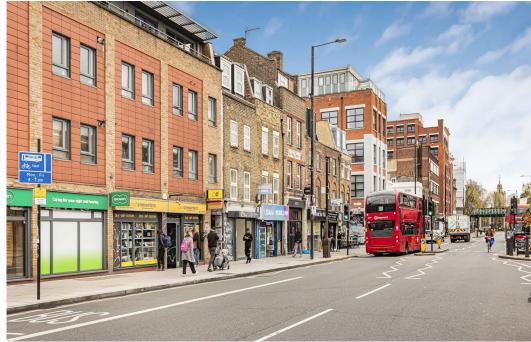

# **Description**

This is an ideal opportunity to secure a prime retail unit on Bethnal Green Road. Nearby retailers include McDonalds, Iceland, Specsavers, Cash Converters as well as a variety of local independent occupiers.

#### Location

The unit is located at the eastern section of Bethnal Green Road (A1209), close to the junction with Wilmot Road.

Various bus routes are available on Bethnal Green Road and Bethnal Green Underground Station is within two minutes' walk.