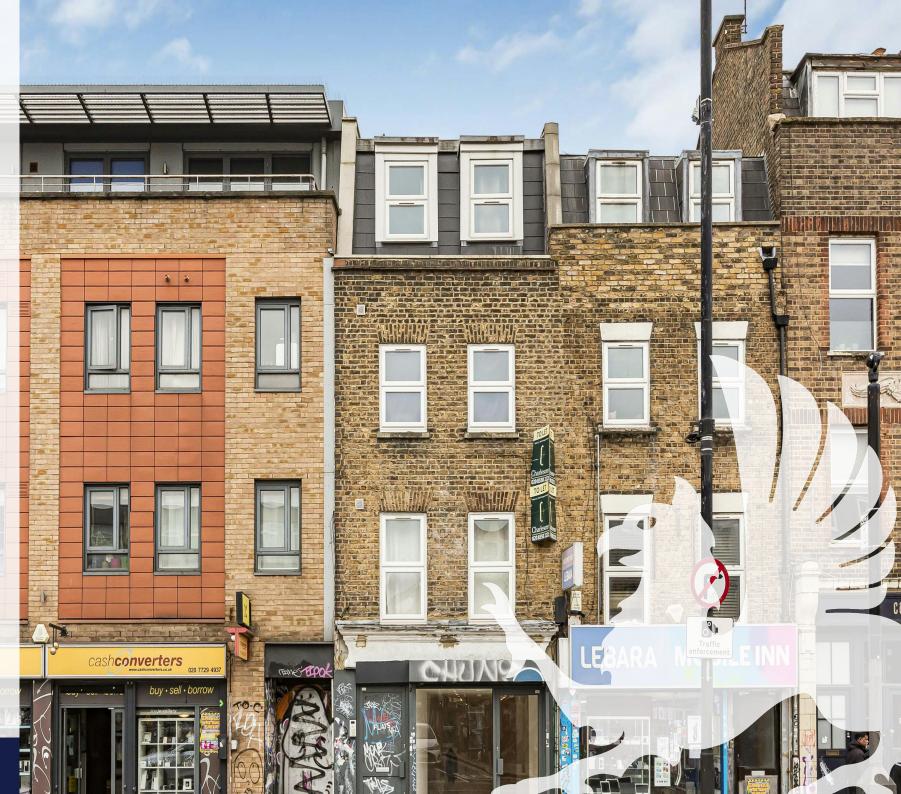

## TO LET

419 Bethnal Green Road, London, E2 OAN

1,176 sq ft

Prime retail opportunity -Bethnal Green, E2

# **Description**

This is an ideal opportunity to secure a prime retail unit on Bethnal Green Road. Nearby retailers include McDonalds, Iceland, Specsavers, Cash Converters as well as a variety of local independent occupiers.

#### Location

The unit is located at the eastern section of Bethnal Green Road (A1209), close to the junction with Wilmot Road.

Various bus routes are available on Bethnal Green Road and Bethnal Green Underground Station is within two minutes' walk.