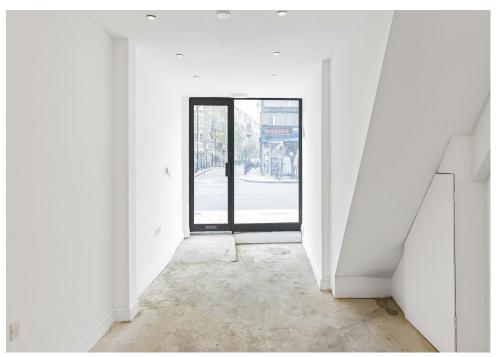

The unit is configured over ground floor and basement with floor areas of 807 square feet on the ground floor and 369 square feet on the basement level, both floors are open plan.

The Landlord will require a minimum three month rent deposit and rent will be due quarterly in advance. The landlord will consider all retail uses including restaurant/take away use.

#### Accommodation

| Name     | sq ft | sq m  | Availability |
|----------|-------|-------|--------------|
| Ground   | 807   | 74.97 | Available    |
| Basement | 369   | 34.28 | Available    |