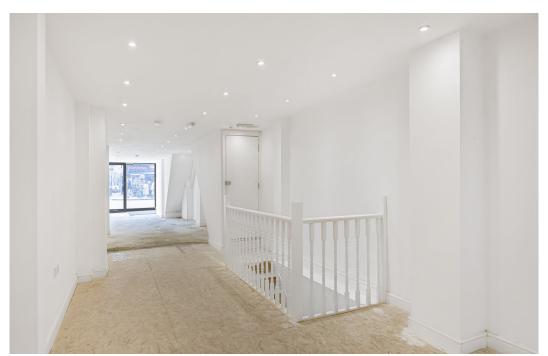

The unit is configured over ground floor and basement with floor areas of 807 square feet on the ground floor and 369 square feet on the basement level, both floors are open plan.

The Landlord will require a minimum three month rent deposit and rent will be due quarterly in advance. The landlord will consider all retail uses including restaurant/take away use.

## **Key points**

- Floor areas: Ground floor 807 square feet and basement - 369 square feet
- · Retail unit
- Ground floor sales area and basement storage
- Rental £45,000 per annum

- New Lease direct with the Landlord
- Restuarant / take away use also considered
- Ideal retail opportunity in a prime location on Bethnal Green Road
- Two minutes' walk from Bethnal Green Underground Station

#### Accommodation

| Name     | sq ft | sq m  | Availability |
|----------|-------|-------|--------------|
| Ground   | 807   | 74.97 | Available    |
| Basement | 369   | 34.28 | Available    |