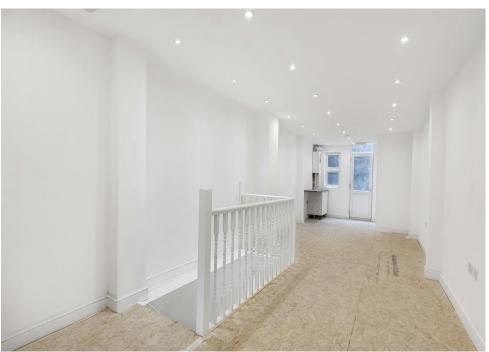

The unit is configured over ground floor and basement with floor areas of 807 square feet on the ground floor and 369 square feet on the basement level, both floors are open plan.

The Landlord will require a minimum three month rent deposit and rent will be due quarterly in advance. The landlord will consider all retail uses including restaurant/take away use.

#### Accommodation

| Name     | sq ft | sq m  | Availability |
|----------|-------|-------|--------------|
| Ground   | 807   | 74.97 | Available    |
| Basement | 369   | 34.28 | Available    |