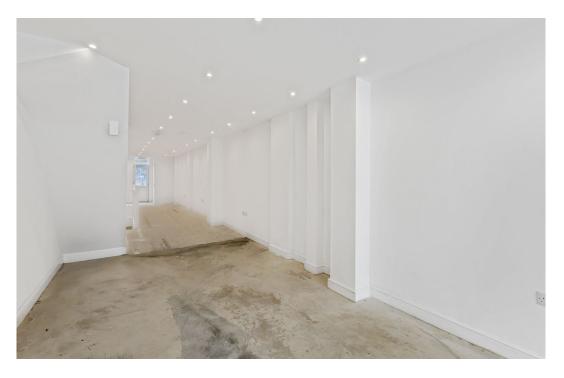

The unit is configured over ground floor and basement with floor areas of 807 square feet on the ground floor and 369 square feet on the basement level, both floors are open plan.

The Landlord will require a minimum three month rent deposit and rent will be due quarterly in advance. The landlord will consider all retail uses including restaurant/take away use.

#### Accommodation

| Name     | sq ft | sq m  | Availability |
|----------|-------|-------|--------------|
| Ground   | 807   | 74.97 | Available    |
| Basement | 369   | 34.28 | Available    |