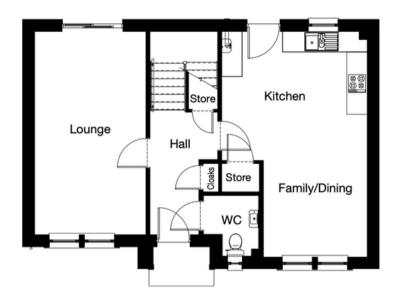

#### **GROUND FLOOR**

## **GROUND FLOOR**

| Lounge          | 3.27 x 5.95m | 10'0" x 19'6" |
|-----------------|--------------|---------------|
| Kitchen         | 4.26 x 2.43m | 14'0" x 7'11" |
| Family / Dining | 3.04 x 4.17m | 10'0" x 13'8" |
| WC              | 1.63 x 1.80m | 5'4" x 5'11"  |