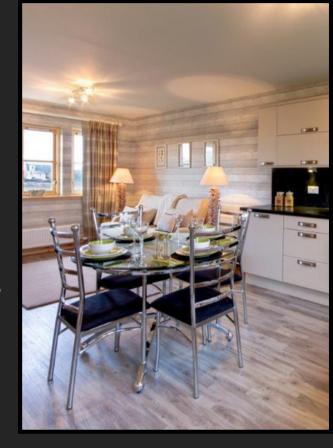

GROUND FLOOR

ON ENTERING THE PROPERTY, RESIDENTS
ARE GREETED BY A WELCOMING
ENTRANCE HALLWAY WITH THE STAIRS
TO YOUR LEFT AND THE FIRST DOOR ON
THE RIGHT BEING THE KITCHEN. THROUGH
THE HALLWAY IS A MODERN LOUNGE
AREA, ACCESS TO THE REAR GARDEN VIA
FRENCH DOORS AND SPACIOUS DINING
AREA. THE GROUND LEVEL IS COMPLETE
WITH A UTILITY ROOM, WC AND STORE
AREA.