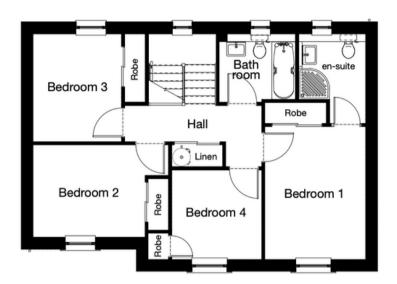

#### FIRST FLOOR

ON THE FIRST FLOOR, UPSTAIRS YOU WILL FIND FOUR GOOD SIZED BEDROOMS WITH INTEGRATED WARDROBES AND A FAMILY BATHROOM. THE MASTER BEDROOM BOASTS ITS OWN EN-SUITE FOR OPTIMAL PRIVACY. THERE IS A CONTEMPORARY FAMILY BATHROOM ALSO ON THIS LEVEL WHICH SERVES THE THREE REMAINING BEDROOMS.

#### FIRST FLOOR

## FIRST FLOOR

| Bedroom 1 | 2.95 x 3.89m | 9'8" x 12'9"  |
|-----------|--------------|---------------|
| Ensuite   | 1.97 x 2.62m | 6'5" x 8'7"   |
| Bedroom 2 | 3.29 x 2.70m | 10'9" x 8'10" |
| Bedroom 3 | 2.60 x 3.16m | 8'6" x 10'4"  |
| Bedroom 4 | 2.64 x 2.62m | 8'8" x 8'7"   |
| Bathroom  | 2.22 x 1.92m | 7'3" x 6'4"   |