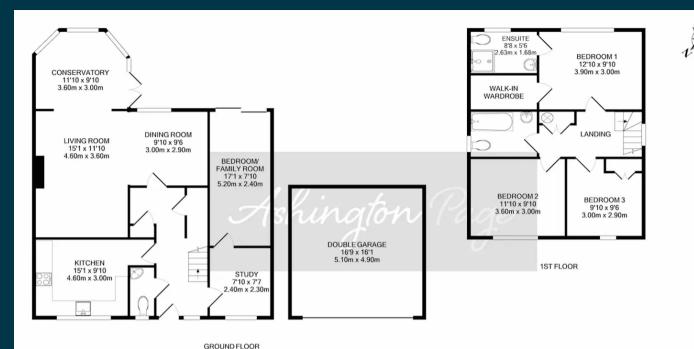

services, are in good condition. The photographs show only certain parts of the property at the time they were taken. Any areas, measurements or distance given are approximate only. Any reference to alterations to, or use of, any part of the property is not a statement that any necessary planning, building regulations or other consent has been obtained. These matters must be verified by an intending purchaser. All statements contained in these particulars in relation to the property are made without responsibility of Ashington Page or its clients. Neither Ashington Page (nor any joint agents) nor any of their employees has any authority to make or give any representation or warranty whatsoever in relation to the property



01494 680018 info@ashingtonpage.co.uk www.AshingtonPage.co.uk





## TOTAL APPROX. FLOOR AREA 1658 SQ.FT. (154.0 SQ.M.)