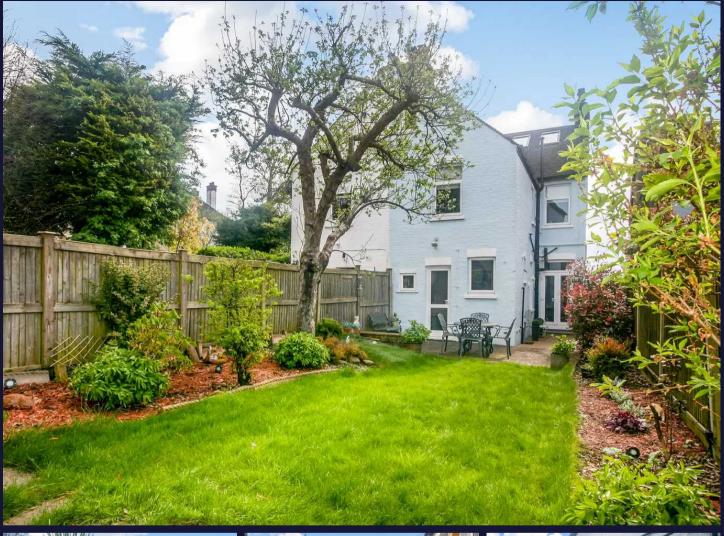

## South Croydon

An extremely attractive and recently updated, four double bedroom, two bath/shower room, three reception room, semi detached Edwardian family residence, located within five minutes walk of South Croydon station and St Peter's primary school. The property is in need of redecoration, however, some of the recent improvements include: New central heating boiler and radiators, water softener, substantially rewired, new double glazing, exterior redecoration and roof overhaul, block paving to front and side access, beautifully presented rear garden. Enclosed entrance porch, entrance hall, living room with square bay window, dining room with fireplace and French doors to rear garden, spacious breakfast room, fitted kitchen with door to rear patio and garden. Stairs to large cellar with plenty of storage. Stairs to first floor landing, principal bedroom with feature bay window and en suite shower room, two further double bedrooms, family bathroom separate WC. Stairs to second floor landing, large double bedroom, door to large loft room with two windows offering additional storage and potential for conversion to additional room or bathroom stpp (next door has converted this to a shower room). Small front garden with block paved pathway leading to front door and side access. Fully fenced level rear garden with garden shed.

- FOUR DOUBLE BEDROOM EDWARDIAN FAMILY RESIDENCE WITH FULLY FENCED LEVEL REAR GARDEN
- TWO BATH/SHOWER ROOMS
- TWO/THREE RECEPTION ROOMS, LARGE CELLAR AND WALK IN LOFT ROOM
- FIVE MINUTES WALK OF SOUTH CROYDON STATION & LESS THAN 20 MINUTES WALK TO SOUTH CROYDON'S RESTAURANT QUARTER
- FOUR/EIGHT MINUTES WALK TO ST PETER'S PRIMARY AND HARRIS PRIMARY ACADEMY