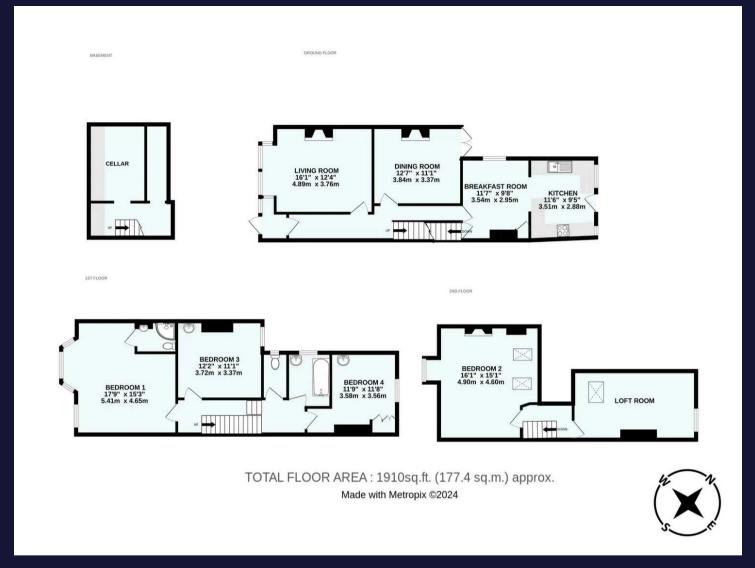

## South Croydon

An extremely attractive and recently updated, four double bedroom, two bath/shower room, three reception room, semi detached Edwardian family residence, located within five minutes walk of South Croydon station and St Peter's primary school. The property is in need of redecoration, however, some of the recent improvements include: New central heating boiler and radiators, water softener, substantially rewired, new double glazing, exterior redecoration and roof overhaul, block paving to front and side access, beautifully presented rear garden. Enclosed entrance porch, entrance hall, living room with square bay window, dining room with fireplace and French doors to rear garden, spacious breakfast room, fitted kitchen with door to rear patio and garden. Stairs to large cellar with plenty of storage. Stairs to first floor landing, principal bedroom with feature bay window and en suite shower room, two further double bedrooms, family bathroom separate WC. Stairs to second floor landing, large double bedroom, door to large loft room with two windows offering additional storage and potential for conversion to additional room or bathroom stpp (next door has converted this to a shower room). Small front garden with block paved pathway leading to front door and side access. Fully fenced level rear garden with garden shed.

ShineRocks Property Agents, 4 Russell Parade, Russell Hill Road - CR8 2LE

020 8660 2010

enquiries@shinerocks.co.uk

www.shinerocks.co.uk

For clarification purposes, we wish to inform prospective purchasers that these details have been prepared as a general guide only. We have not carried out a detailed survey, nor tested the services, appliances and specific fittings. Room sizes are approximate and generally to maximum dimensions and should not be relied upon for carpets or furnishings. Whilst every attempt has been made to ensure the accuracy of the floor plan contained herein, measurements of doors, windows and room sizes are approximate and no responsibility is taken for any error, omission or mis-statement. This plan is for illustration purposes only and should only be used as such.