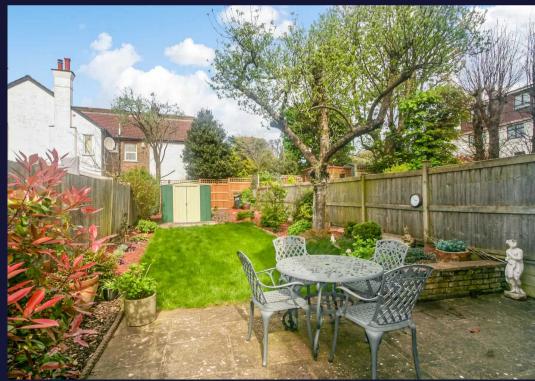

## South Croydon

An extremely attractive and recently updated, four double bedroom, two bath/shower room, three reception room, semi detached Edwardian family residence, located within five minutes walk of South Croydon station and St Peter's primary school. The property is in need of redecoration, however, some of the recent improvements include: New central heating boiler and radiators, water softener, substantially rewired, new double glazing, exterior redecoration and roof overhaul, block paving to front and side access, beautifully presented rear garden. Enclosed entrance porch, entrance hall, living room with square bay window, dining room with fireplace and French doors to rear garden, spacious breakfast room, fitted kitchen with door to rear patio and garden. Stairs to large cellar with plenty of storage. Stairs to first floor landing, principal bedroom with feature bay window and en suite shower room, two further double bedrooms, family bathroom separate WC. Stairs to second floor landing, large double bedroom, door to large loft room with two windows offering additional storage and potential for conversion to additional room or bathroom stpp (next door has converted this to a shower room). Small front garden with block paved pathway leading to front door and side access. Fully fenced level rear garden with garden shed.