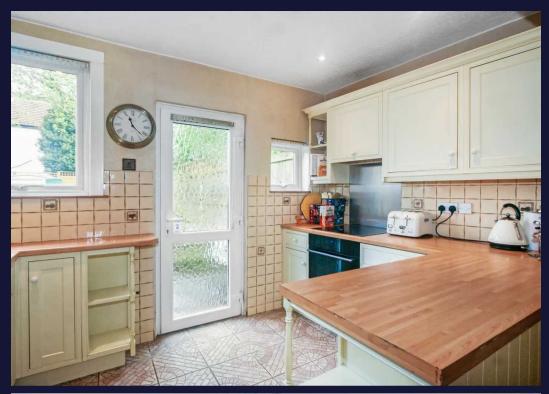

## South Croydon

An extremely attractive and recently updated, four double bedroom, two bath/shower room, three reception room, semi detached Edwardian family residence, located within five minutes walk of South Croydon station and St Peter's primary school. The property is in need of redecoration, however, some of the recent improvements include: New central heating boiler and radiators, water softener, substantially rewired, new double glazing, exterior redecoration and roof overhaul, block paving to front and side access, beautifully presented rear garden. Enclosed entrance porch, entrance hall, living room with square bay window, dining room with fireplace and French doors to rear garden, spacious breakfast room, fitted kitchen with door to rear patio and garden. Stairs to large cellar with plenty of storage. Stairs to first floor landing, principal bedroom with feature bay window and en suite shower room, two further double bedrooms, family bathroom separate WC. Stairs to second floor landing, large double bedroom, door to large loft room with two windows offering additional storage and potential for conversion to additional room or bathroom stpp (next door has converted this to a shower room). Small front garden with block paved pathway leading to front door and side access. Fully fenced level rear garden with garden shed.