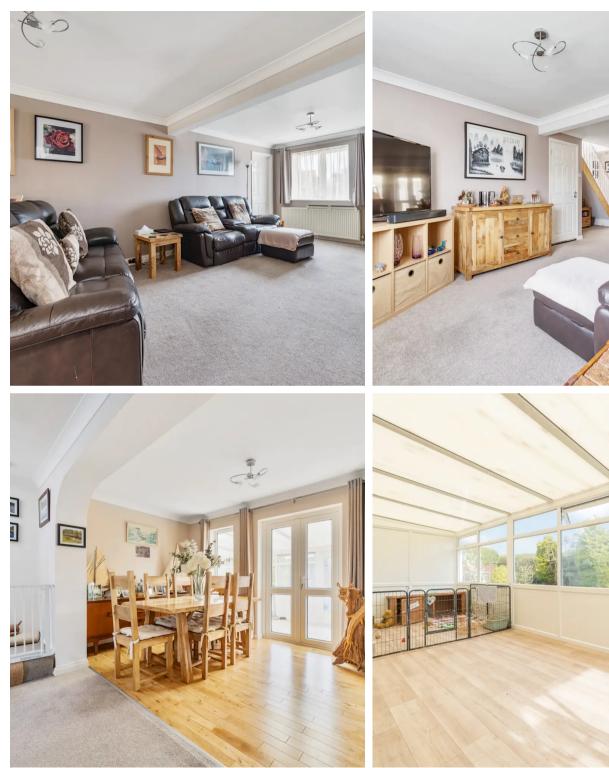

Upon entering, residents are greeted by a welcoming interior that effortlessly combines charm with modern convenience. The main home comprises three bedrooms, ensuring ample space for family members or guests. The bright and spacious living room provides a comfortable area for relaxation, while opening to the adjacent dining area being perfect for entertaining. A delightful conservatory bathes the home in natural light and offers a tranquil spot to unwind or enjoy views of the garden.

The modern kitchen is a chef's delight, featuring modern appliances, an integrated dish washer and useful storage solutions within the cupboards offering ample storage space, while a utility room provides added convenience. The main bedroom benefits from an en-suite bathroom, adding a touch of luxury to everyday living.