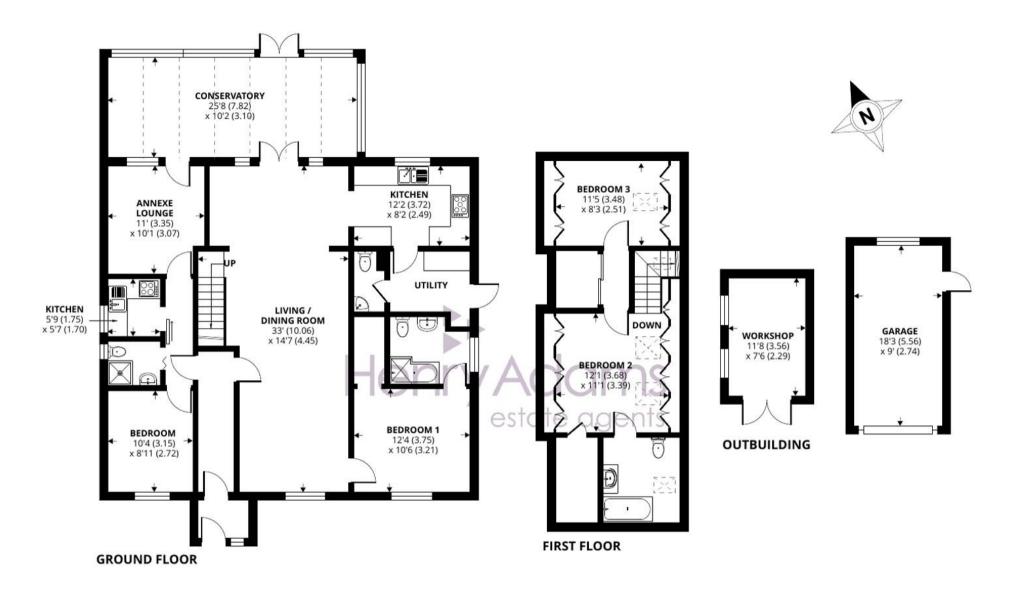

Council Tax: D, Tenure: Freehold

EPC Energy Efficiency Rating: D

Approximate Area = 1693 sq ft / 157.2 sq m Garage = 165 sq ft / 15.3 sq m Outbuilding = 94 sq ft / 8.7 sq m Annexe = 297 sq ft / 27.5 sq m Total = 2249 sq ft / 208.7 sq m For identification only - Not to scale

## Selsey, Chichester

In addition to the main residence and housed under the same roof, an annexe offers further accommodation, comprising a generously sized bedroom, a stylish shower room, a living room and a convenient kitchenette. This annexe is a versatile space that could be used as a guest suite, a home office, or as a separate living area for extended family members.

Outside, the property boasts off-road parking for approximately four cars, ensuring ample space for residents and visitors. A garage provides additional storage or parking options, while a wooden shed offers further practicality for outdoor equipment or hobbies.