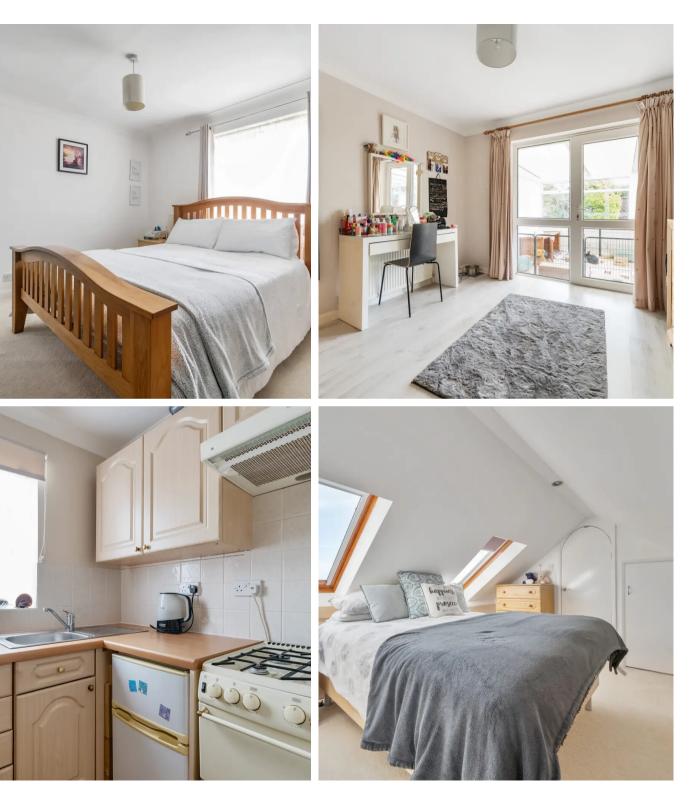

Upon entering, residents are greeted by a welcoming interior that effortlessly combines charm with modern convenience. The main home comprises three bedrooms, ensuring ample space for family members or guests. The bright and spacious living room provides a comfortable area for relaxation, while opening to the adjacent dining area being perfect for entertaining. A delightful conservatory bathes the home in natural light and offers a tranquil spot to unwind or enjoy views of the garden.

The modern kitchen is a chef's delight, featuring modern appliances, an integrated dish washer and useful storage solutions within the cupboards offering ample storage space, while a utility room provides added convenience. The main bedroom benefits from an en-suite bathroom, adding a touch of luxury to everyday living.

## Selsey, Chichester

In addition to the main residence and housed under the same roof, an annexe offers further accommodation, comprising a generously sized bedroom, a stylish shower room, a living room and a convenient kitchenette. This annexe is a versatile space that could be used as a guest suite, a home office, or as a separate living area for extended family members.