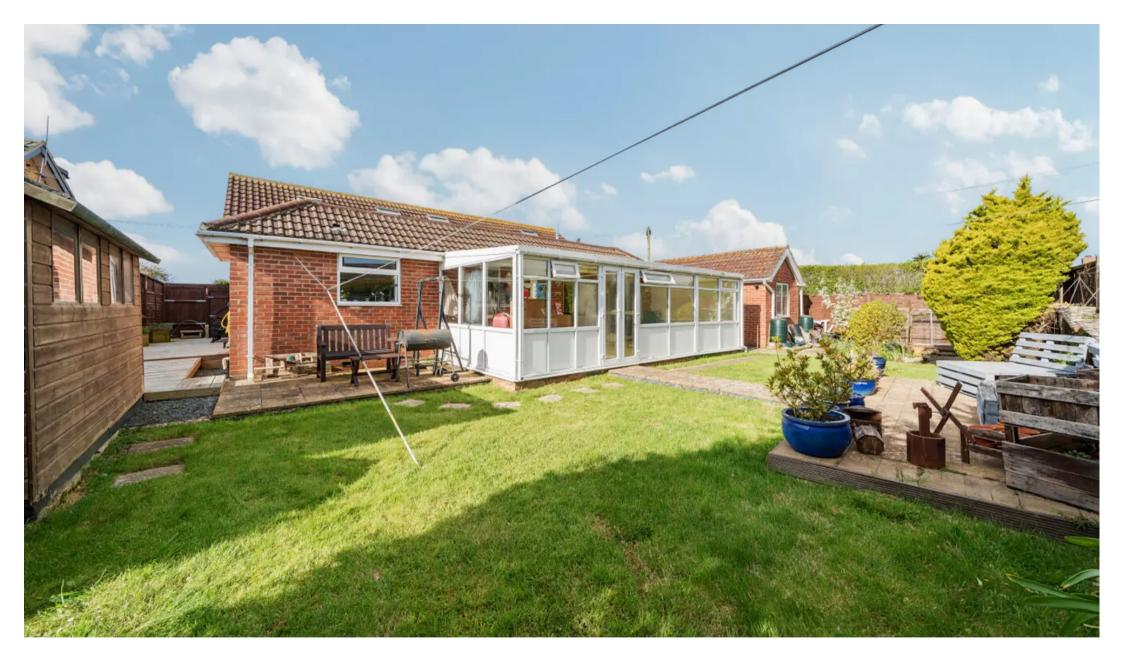

Outside, the property boasts off-road parking for approximately four cars, ensuring ample space for residents and visitors. A garage provides additional storage or parking options, while a wooden shed offers further practicality for outdoor equipment or hobbies.