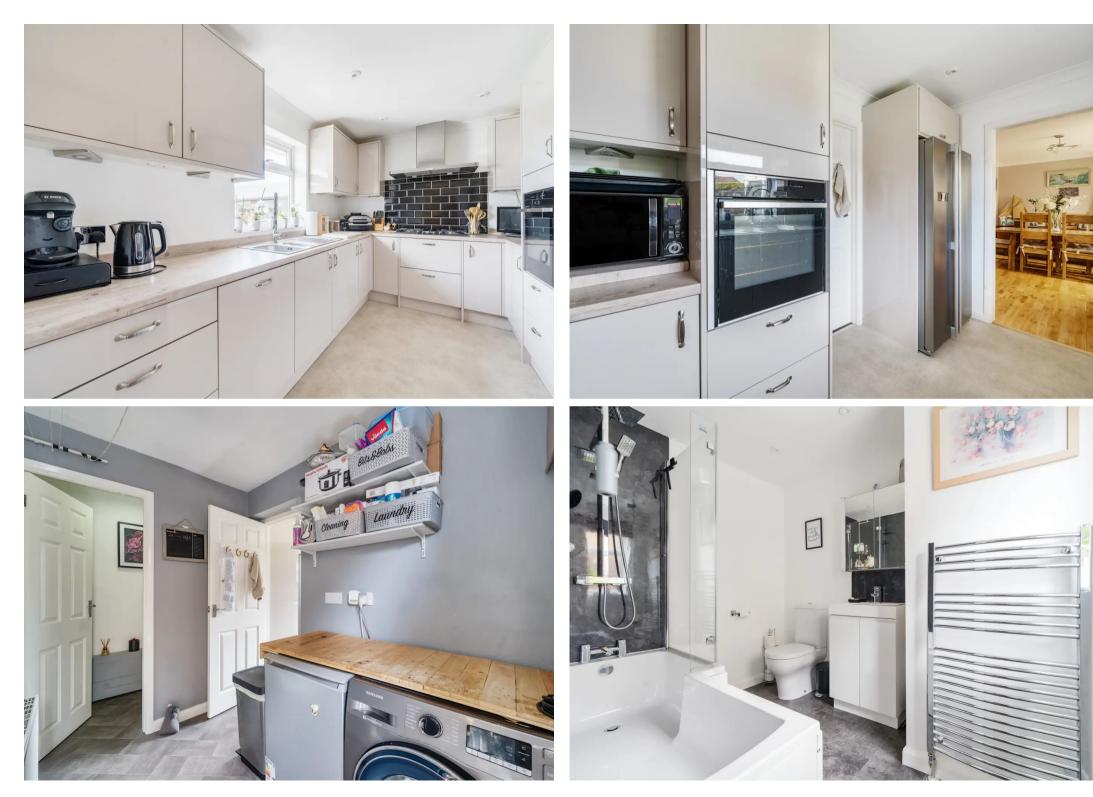

The modern kitchen is a chef's delight, featuring modern appliances, an integrated dish washer and useful storage solutions within the cupboards offering ample storage space, while a utility room provides added convenience. The main bedroom benefits from an en-suite bathroom, adding a touch of luxury to everyday living.