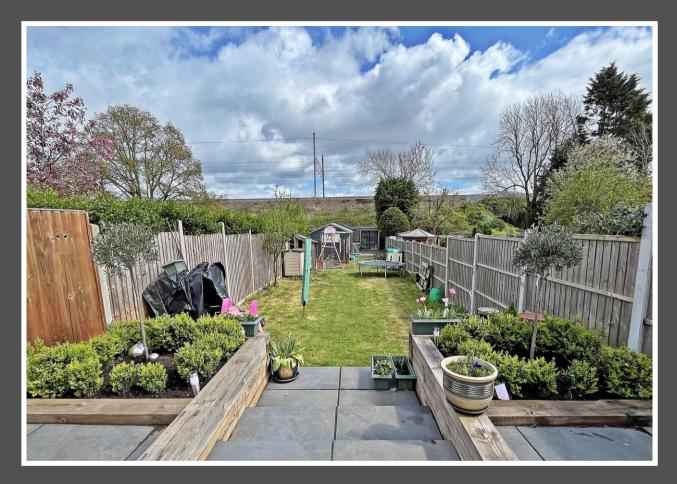

## Love Homes

Townfield Road, Flitwick, Bedfordshire MK45 1JG

This meticulously upgraded semi-detached house features a sprawling 140ft rear garden with a 17ft summer house/home office, perfect for remote work. Extended in 2014, it offers balanced family living with a spacious family/dining room leading to the modern kitchen. Tri-fold doors connect the indoor and outdoor spaces seamlessly. The cozy lounge boasts a feature log burner. Upstairs, three bedrooms offer ample storage. Outside, a paved patio, lawn, garden shed, and BBQ house create an inviting atmosphere. The versatile summer house doubles as a retreat or home office, complete with insulation and heating.