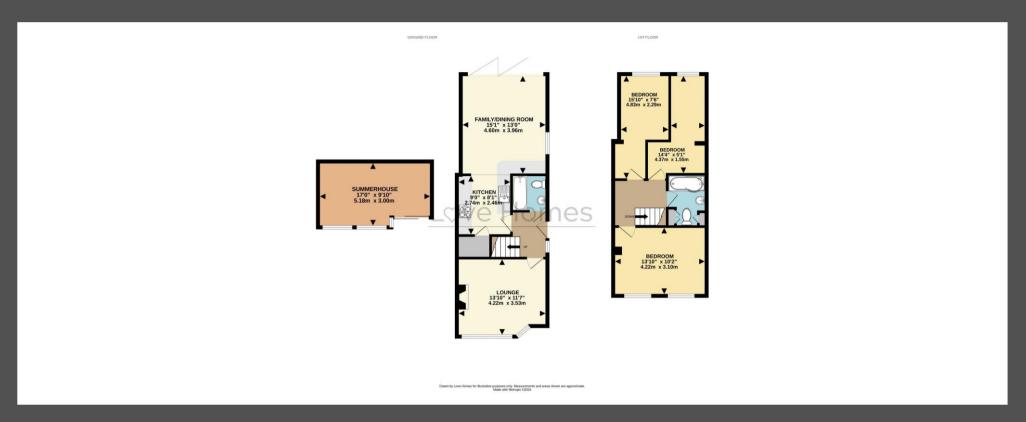

## Love Homes

Townfield Road, Flitwick, Bedfordshire MK45 1JG

This meticulously upgraded semi-detached house features a sprawling 140ft rear garden with a 17ft summer house/home office, perfect for remote work. Extended in 2014, it offers balanced family living with a spacious family/dining room leading to the modern kitchen. Tri-fold doors connect the indoor and outdoor spaces seamlessly. The cozy lounge boasts a feature log burner. Upstairs, three bedrooms offer ample storage. Outside, a paved patio, lawn, garden shed, and BBQ house create an inviting atmosphere. The versatile summer house doubles as a retreat or home office, complete with insulation and heating.