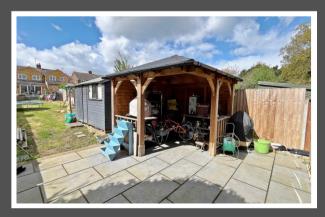

## Love Homes

Townfield Road, Flitwick, Bedfordshire MK45 1JG

This meticulously upgraded semi-detached house features a sprawling 140ft rear garden with a 17ft summer house/home office, perfect for remote work. Extended in 2014, it offers balanced family living with a spacious family/dining room leading to the modern kitchen. Tri-fold doors connect the indoor and outdoor spaces seamlessly. The cozy lounge boasts a feature log burner. Upstairs, three bedrooms offer ample storage. Outside, a paved patio, lawn, garden shed, and BBQ house create an inviting atmosphere. The versatile summer house doubles as a retreat or home office, complete with insulation and heating.