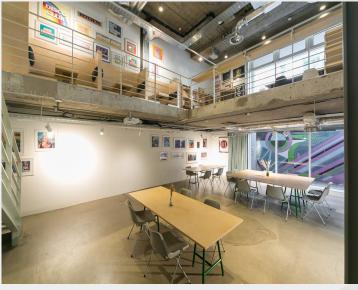

# **Description**

18 Wenlock Road is an impressive, self contained workspace offering mainly open plan accommodation arranged over two floors with further fitted meeting rooms and two enclosed terraces. The space features a large central staircase/atrium between the ground and lower ground floors with generous floor to ceiling heights, a coffee station & reception area, full HVAC system and contemporary warehouse style finishes.