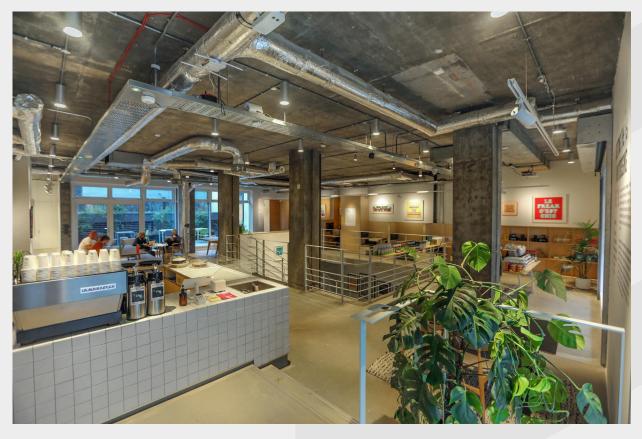

# **Description**

18 Wenlock Road is an impressive, self contained workspace offering mainly open plan accommodation arranged over two floors with further fitted meeting rooms and two enclosed terraces. The space features a large central staircase/atrium between the ground and lower ground floors with generous floor to ceiling heights, a coffee station & reception area, full HVAC system and contemporary warehouse style finishes.