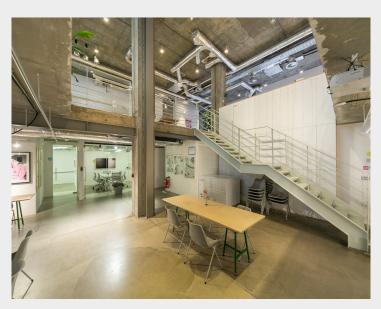

# **Description**

18 Wenlock Road is an impressive, self contained workspace offering mainly open plan accommodation arranged over two floors with further fitted meeting rooms and two enclosed terraces. The space features a large central staircase/atrium between the ground and lower ground floors with generous floor to ceiling heights, a coffee station & reception area, full HVAC system and contemporary warehouse style finishes.