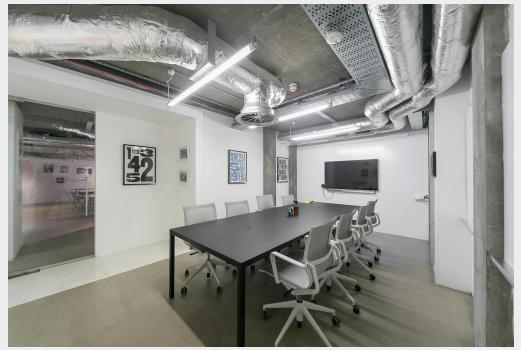

# **Description**

18 Wenlock Road is an impressive, self contained workspace offering mainly open plan accommodation arranged over two floors with further fitted meeting rooms and two enclosed terraces. The space features a large central staircase/atrium between the ground and lower ground floors with generous floor to ceiling heights, a coffee station & reception area, full HVAC system and contemporary warehouse style finishes.