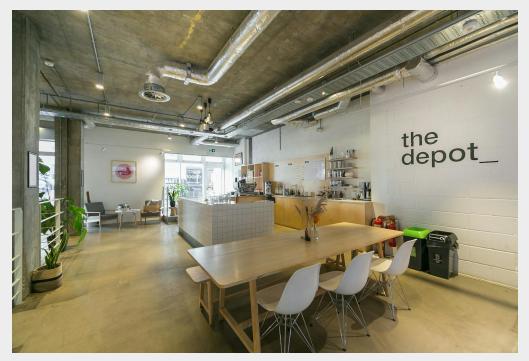

# **Description**

18 Wenlock Road is an impressive, self contained workspace offering mainly open plan accommodation arranged over two floors with further fitted meeting rooms and two enclosed terraces. The space features a large central staircase/atrium between the ground and lower ground floors with generous floor to ceiling heights, a coffee station & reception area, full HVAC system and contemporary warehouse style finishes.

Design-led flexible workspace with event space and cafe designed by award winning architects only a short walk to Old St and Angel stations

- Self contained duplex workspace with event space and cafe
- May suit healthcare, sports and fitness, nursery and showroom (subject to landlord's consent)
- Contemporary modern finishes
- Exposed concrete surfaces
- Polished concrete floors
- Impressive ceiling heights
- Full exposed ducted HVAC system
- External terraces
- Cycle storage & end of trip facilities