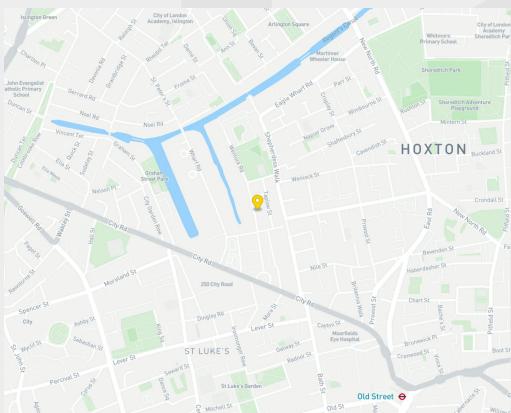

## Location

The building sits on Wenlock Road in a thriving creative district a short walk north of Old Street Station on the northern edge of Shoreditch. The location is within easy reach of Moorgate/Liverpool Street and Angel stations providing further connectivity into the City, West End and beyond. The location is supported by a huge variety of retail, coffee, restaurant, bar, hotel, fitness and other leisure facilities.