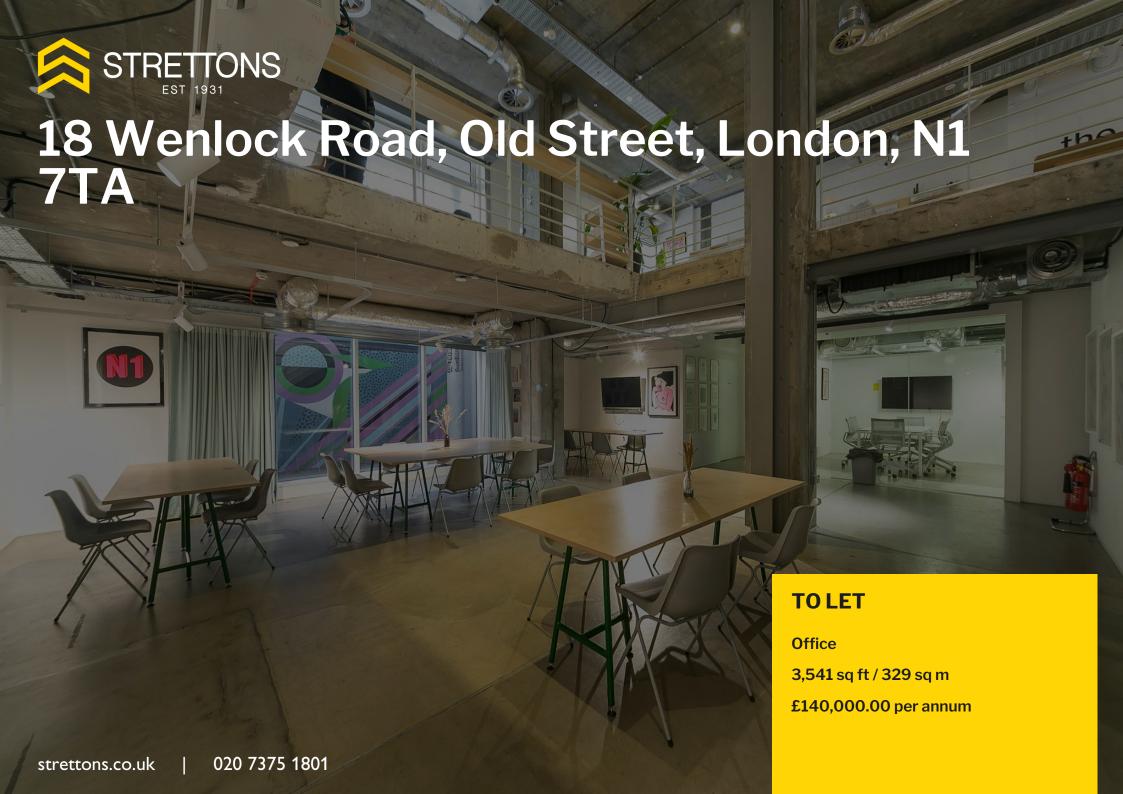

Design-led flexible workspace with event space and cafe designed by award winning architects only a short walk to Old St and Angel stations

- Self contained duplex workspace with event space and cafe
- May suit healthcare, sports and fitness, nursery and showroom (subject to landlord's consent)
- Contemporary modern finishes
- Exposed concrete surfaces
- Polished concrete floors
- Impressive ceiling heights
- Full exposed ducted HVAC system
- External terraces
- Cycle storage & end of trip facilities

# **Description**

18 Wenlock Road is an impressive, self contained workspace offering mainly open plan accommodation arranged over two floors with further fitted meeting rooms and two enclosed terraces. The space features a large central staircase/atrium between the ground and lower ground floors with generous floor to ceiling heights, a coffee station & reception area, full HVAC system and contemporary warehouse style finishes.