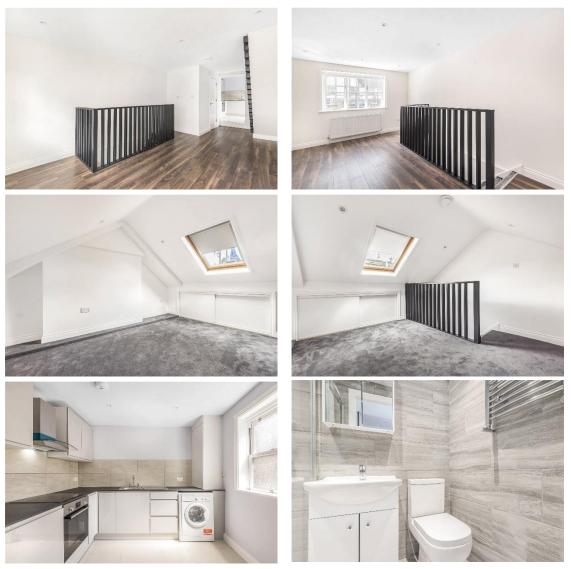

#### 1<sup>st</sup> Floor - Residential

The uppers comprise a modernised duplex one-bedroom flat, with street entrance door. Currently let on an Assured Shorthold Tenancy –  $\pm$ 1,100 per calendar month.

#### Accommodation:

Own street entrance door, to ground floor hallway with stairs ascending to first floor opening to;

### Reception Room - 22'6 max x 11'10 max (6.68m x 3.61m)

Kitchen – 9'5 x 8'11 (2.87m x 2.72m)

Stairs ascending to second floor, opening to;

#### Bedroom - 12' x 11'6 (3.66m x 3.51m)