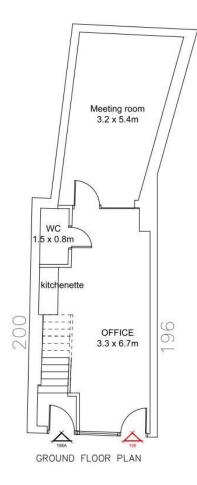

#### ACCOMMODATION

#### **Ground Floor**

Modern lock up unit currently arranged as offices with front reception /work area, with wood strip flooring and exposed brick wall finish, and with glazed partition opening to rear meeting room with storage wall.