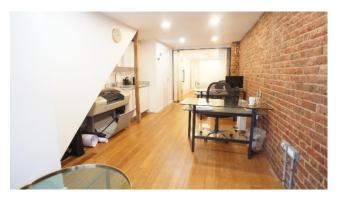

#### **Ground Floor**

Modern lock up unit currently arranged as offices with front reception /work area, with wood strip flooring and exposed brick wall finish, and with glazed partition opening to rear meeting room with storage wall.