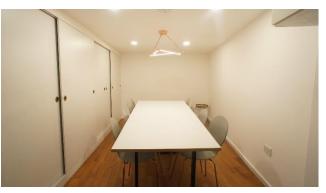

#### **Ground Floor**

Modern lock up unit currently arranged as offices with front reception /work area, with wood strip flooring and exposed brick wall finish, and with glazed partition opening to rear meeting room with storage wall.