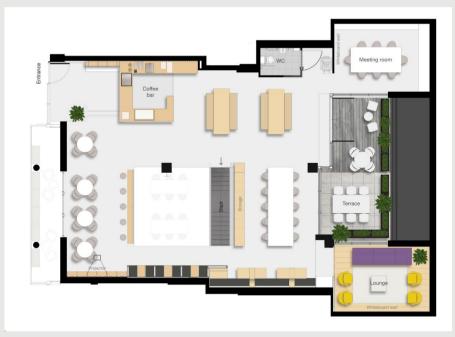

## **Existing Layouts**

#### Ground Floor

#### Breakdown:

Workspace for up to 60 people Event space holds up to 120 people Cafe space on entrance 1 × 6p Meeting Room 1 × 8p Lounge 1 × 8p Meeting Room 1 × 10p Meeting Room 3 × 6p Semi Private Meeting Booths Quiet working room for 5 people