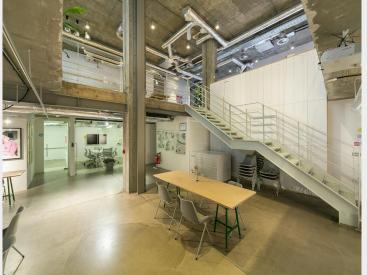

#### Lower Ground Floor - Workspace Set Up

#### Breakdown:

Workspace for up to 60 people Event space holds up to 120 people Cafe space on entrance 1 × 6p Meeting Room 1 × 8p Lounge 1 × 8p Meeting Room 1 × 10p Meeting Room 3 × 6p Semi Private Meeting Booths Quiet working room for 5 people