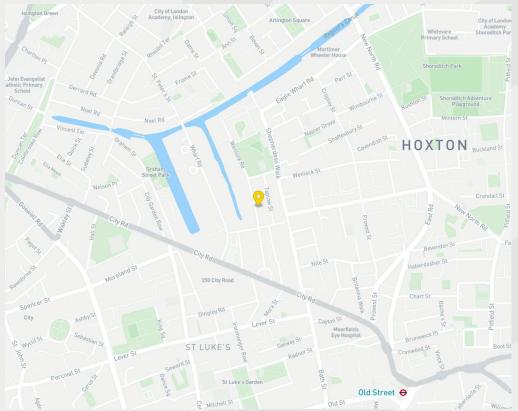

## Location

The building sits on Wenlock Road in a thriving creative district a short walk north of Old Street Station on the northern edge of Shoreditch. The location is within easy reach of Moorgate/Liverpool Street and Angel stations providing further connectivity into the City, West End and beyond. The location is supported by a huge variety of retail, coffee, restaurant, bar, hotel, fitness and other leisure facilities.