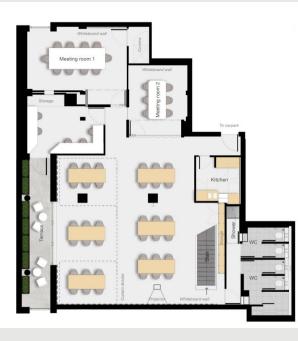

## **Existing Layouts**

#### Lower Ground Floor - Workspace Set Up

#### Breakdown:

Workspace for up to 60 people Event space holds up to 120 people Cafe space on entrance 1 × 6p Meeting Room 1 × 8p Lounge 1 × 8p Meeting Room 1 × 10p Meeting Room 3 × 6p Semi Private Meeting Booths Quiet working room for 5 people