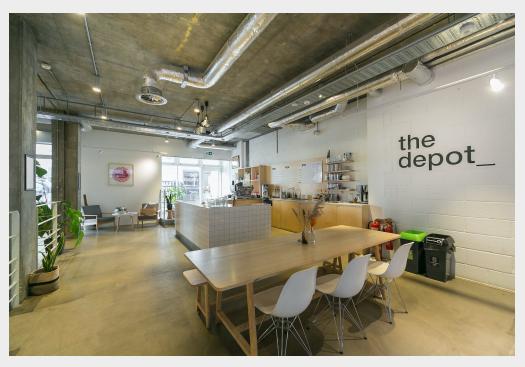

## Description

18 Wenlock Road is an impressive, self contained workspace offering mainly open plan accommodation arranged over two floors with further fitted meeting rooms and two enclosed terraces. The space features a large central staircase/atrium between the ground and lower ground floors with generous floor to ceiling heights, a coffee station & reception area, full HVAC system and contemporary warehouse style finishes.

#### Lower Ground Floor - Workspace Set Up