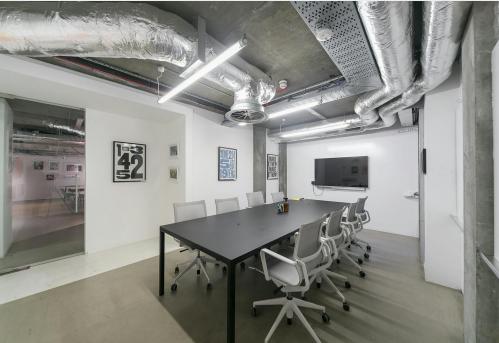

## Description

18 Wenlock Road is an impressive, self contained workspace offering mainly open plan accommodation arranged over two floors with further fitted meeting rooms and two enclosed terraces. The space features a large central staircase/atrium between the ground and lower ground floors with generous floor to ceiling heights, a coffee station & reception area, full HVAC system and contemporary warehouse style finishes.

#### Breakdown:

Workspace for up to 60 people Event space holds up to 120 people Cafe space on entrance 1 × 6p Meeting Room 1 × 8p Lounge 1 × 8p Meeting Room 1 × 10p Meeting Room 3 × 6p Semi Private Meeting Booths Quiet working room for 5 people