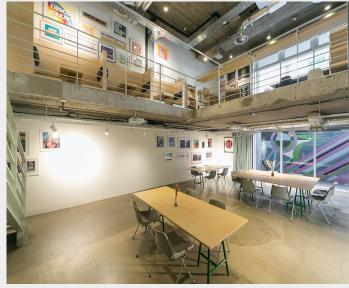

### Lower Ground Floor - Event Space Set Up

#### Breakdown:

Workspace for up to 60 people Event space holds up to 120 people Cafe space on entrance 1 × 6p Meeting Room 1 × 8p Lounge 1 × 8p Meeting Room 1 × 10p Meeting Room 3 × 6p Semi Private Meeting Booths Quiet working room for 5 people