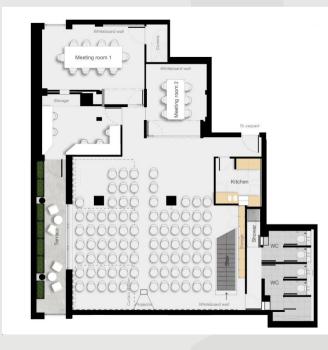

#### Lower Ground Floor - Workspace Set Up

#### Breakdown:

Workspace for up to 60 people Event space holds up to 120 people Cafe space on entrance 1 × 6p Meeting Room 1 × 8p Lounge 1 × 8p Meeting Room 1 × 10p Meeting Room 3 × 6p Semi Private Meeting Booths Quiet working room for 5 people