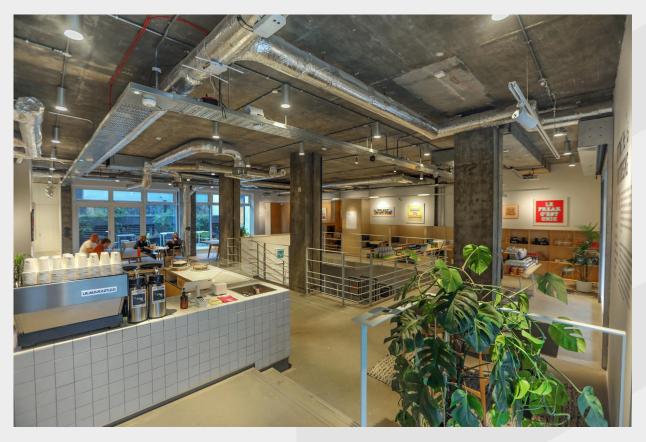

## Description

18 Wenlock Road is an impressive, self contained workspace offering mainly open plan accommodation arranged over two floors with further fitted meeting rooms and two enclosed terraces. The space features a large central staircase/atrium between the ground and lower ground floors with generous floor to ceiling heights, a coffee station & reception area, full HVAC system and contemporary warehouse style finishes.

#### Ground Floor