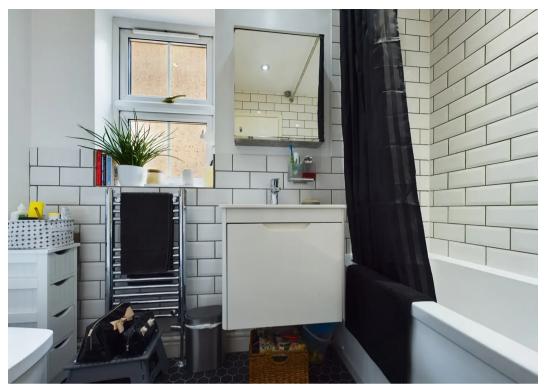

#### INTRODUCTION

60 Orthwaite is tucked at the end of a cul-de-sac of similar homes with driveway parking to the front. The property has been thoughtfully extended with a lovely family room to the rear with handy built-in storage, a vaulted ceiling and bi-folding doors tying the north/west facing garden in. There is also a separate living room, contemporary kitchen and downstairs cloakroom. Upstairs there are two double bedrooms and one single room with a modern family bathroom which has been recently updated. Ideal for working from home the garage has been part converted to an office space whilst still retaining storage to the front. Ideally located for commuting the Train Station is just a 20 minute walk away with easy access to the motorway and local amenities and schools within Huntingdon as well.