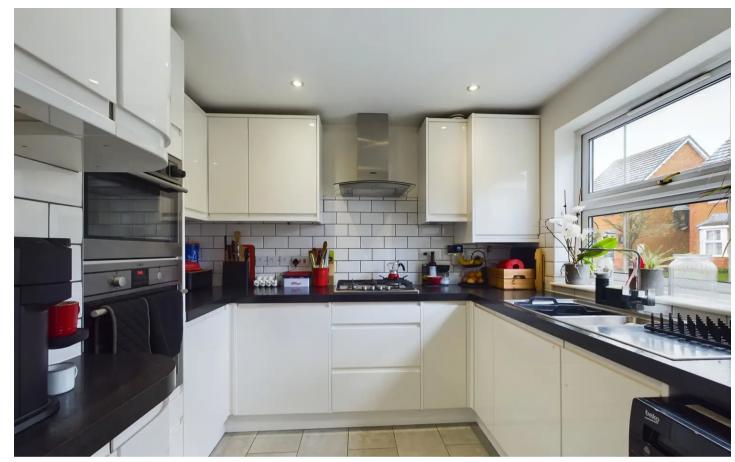

## Huntingdon, Huntingdon

A detached family home in a cul-de-sac setting with lovely vaulted ceiling extension and part converted garage to a handy office space. Council Tax band: C

Tenure: Freehold

- Extended link detached home.
- Three bedrooms.
- The Gross Internal Floor Area is approximately 872 sq.ft / 81 sq.metres
- Part converted garaged to office space with storage still to the front.
- Lovely extended vaulted ceiling family room.
- Driveway parking for two vehicles.
- Contemporary kitchen and bathroom.
- Easy walking distance to local schooling.
- 20 minute walk to Huntingdon Train Station.
- EPC: TBC.

#### INTRODUCTION

60 Orthwaite is tucked at the end of a cul-de-sac of similar homes with driveway parking to the front. The property has been thoughtfully extended with a lovely family room to the rear with handy built-in storage, a vaulted ceiling and bi-folding doors tying the north/west facing garden in. There is also a separate living room, contemporary kitchen and downstairs cloakroom. Upstairs there are two double bedrooms and one single room with a modern family bathroom which has been recently updated. Ideal for working from home the garage has been part converted to an office space whilst still retaining storage to the front. Ideally located for commuting the Train Station is just a 20 minute walk away with easy access to the motorway and local amenities and schools within Huntingdon as well.