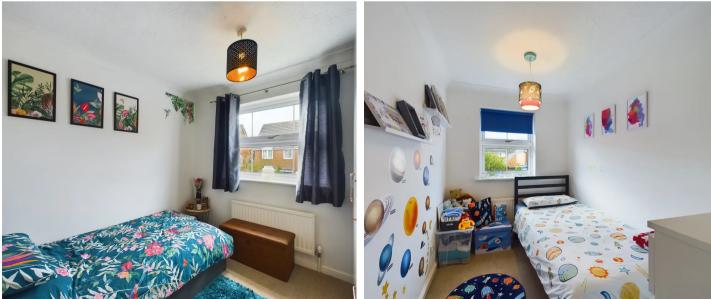

#### INTRODUCTION

60 Orthwaite is tucked at the end of a cul-de-sac of similar homes with driveway parking to the front. The property has been thoughtfully extended with a lovely family room to the rear with handy built-in storage, a vaulted ceiling and bi-folding doors tying the north/west facing garden in. There is also a separate living room, contemporary kitchen and downstairs cloakroom. Upstairs there are two double bedrooms and one single room with a modern family bathroom which has been recently updated. Ideal for working from home the garage has been part converted to an office space whilst still retaining storage to the front. Ideally located for commuting the Train Station is just a 20 minute walk away with easy access to the motorway and local amenities and schools within Huntingdon as well.