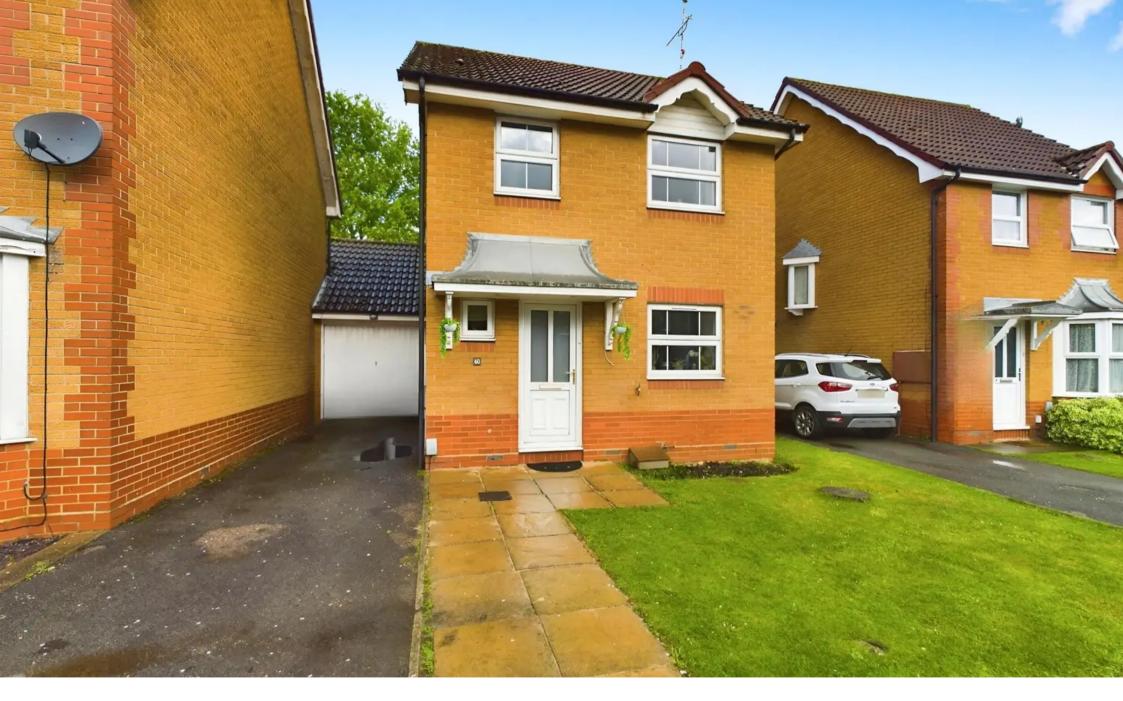

#### INTRODUCTION

60 Orthwaite is tucked at the end of a cul-de-sac of similar homes with driveway parking to the front. The property has been thoughtfully extended with a lovely family room to the rear with handy built-in storage, a vaulted ceiling and bi-folding doors tying the north/west facing garden in. There is also a separate living room, contemporary kitchen and downstairs cloakroom. Upstairs there are two double bedrooms and one single room with a modern family bathroom which has been recently updated. Ideal for working from home the garage has been part converted to an office space whilst still retaining storage to the front. Ideally located for commuting the Train Station is just a 20 minute walk away with easy access to the motorway and local amenities and schools within Huntingdon as well.

### LOCATION

The property is situated within the highly sought after Stukeley Meadows area of Huntingdon. The estate has always been popular due to the quick and easy access to local primary and secondary schooling, local amenities and Town centre. Huntingdon Train Station is situated just 20 minutes walk away with fast lines into Kings Cross in 55 minutes and the bus to Cambridge takes just 30 minutes. Within the Stukeley Meadows estate is the renowned Stukeley Meadows primary school as well as the local Tesco Express. Larger shops and supermarkets are located within the Town Centre, situated just a 10 to 15 minute walk away.