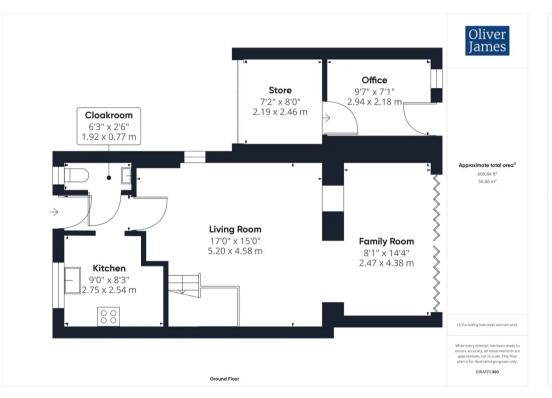

## Huntingdon, Huntingdon

A detached family home in a cul-de-sac setting with lovely vaulted ceiling extension and part converted garage to a handy office space. Council Tax band: C

Tenure: Freehold

- Extended link detached home.
- Three bedrooms.
- The Gross Internal Floor Area is approximately 872 sq.ft / 81 sq.metres
- Part converted garaged to office space with storage still to the front.
- Lovely extended vaulted ceiling family room.
- Driveway parking for two vehicles.
- Contemporary kitchen and bathroom.
- Easy walking distance to local schooling.
- 20 minute walk to Huntingdon Train Station.
- EPC: TBC.

#### INTRODUCTION

60 Orthwaite is tucked at the end of a cul-de-sac of similar homes with driveway parking to the front. The property has been thoughtfully extended with a lovely family room to the rear with handy built-in storage, a vaulted ceiling and bi-folding doors tying the north/west facing garden in. There is also a separate living room, contemporary kitchen and downstairs cloakroom. Upstairs there are two double bedrooms and one single room with a modern family bathroom which has been recently updated. Ideal for working from home the garage has been part converted to an office space whilst still retaining storage to the front. Ideally located for commuting the Train Station is just a 20 minute walk away with easy access to the motorway and local amenities and schools within Huntingdon as well.