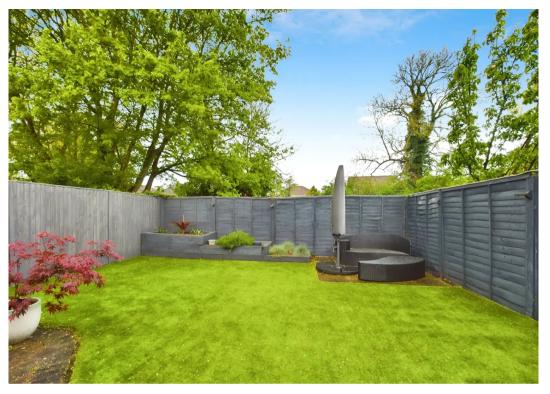

#### INTRODUCTION

60 Orthwaite is tucked at the end of a cul-de-sac of similar homes with driveway parking to the front. The property has been thoughtfully extended with a lovely family room to the rear with handy built-in storage, a vaulted ceiling and bi-folding doors tying the north/west facing garden in. There is also a separate living room, contemporary kitchen and downstairs cloakroom. Upstairs there are two double bedrooms and one single room with a modern family bathroom which has been recently updated. Ideal for working from home the garage has been part converted to an office space whilst still retaining storage to the front. Ideally located for commuting the Train Station is just a 20 minute walk away with easy access to the motorway and local amenities and schools within Huntingdon as well.