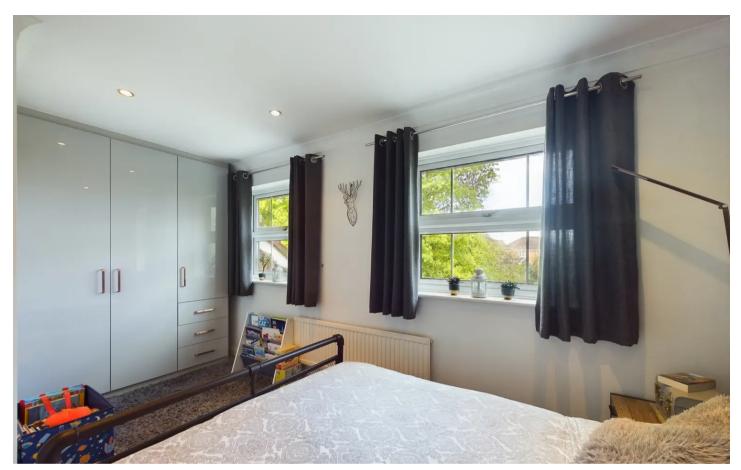

#### INTRODUCTION

60 Orthwaite is tucked at the end of a cul-de-sac of similar homes with driveway parking to the front. The property has been thoughtfully extended with a lovely family room to the rear with handy built-in storage, a vaulted ceiling and bi-folding doors tying the north/west facing garden in. There is also a separate living room, contemporary kitchen and downstairs cloakroom. Upstairs there are two double bedrooms and one single room with a modern family bathroom which has been recently updated. Ideal for working from home the garage has been part converted to an office space whilst still retaining storage to the front. Ideally located for commuting the Train Station is just a 20 minute walk away with easy access to the motorway and local amenities and schools within Huntingdon as well.