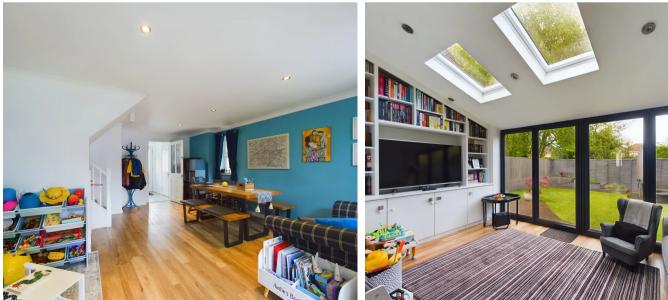

#### INTRODUCTION

60 Orthwaite is tucked at the end of a cul-de-sac of similar homes with driveway parking to the front. The property has been thoughtfully extended with a lovely family room to the rear with handy built-in storage, a vaulted ceiling and bi-folding doors tying the north/west facing garden in. There is also a separate living room, contemporary kitchen and downstairs cloakroom. Upstairs there are two double bedrooms and one single room with a modern family bathroom which has been recently updated. Ideal for working from home the garage has been part converted to an office space whilst still retaining storage to the front. Ideally located for commuting the Train Station is just a 20 minute walk away with easy access to the motorway and local amenities and schools within Huntingdon as well.