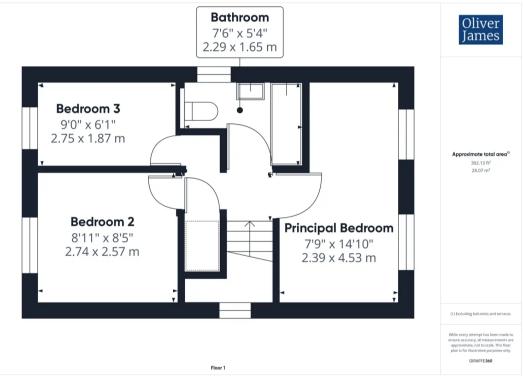

## Huntingdon, Huntingdon

A detached family home in a cul-de-sac setting with lovely vaulted ceiling extension and part converted garage to a handy office space. Council Tax band: C

Tenure: Freehold

- Extended link detached home.
- Three bedrooms.
- The Gross Internal Floor Area is approximately 872 sq.ft / 81 sq.metres
- Part converted garaged to office space with storage still to the front.
- Lovely extended vaulted ceiling family room.
- Driveway parking for two vehicles.
- Contemporary kitchen and bathroom.
- Easy walking distance to local schooling.
- 20 minute walk to Huntingdon Train Station.
- EPC: TBC.

#### INTRODUCTION

60 Orthwaite is tucked at the end of a cul-de-sac of similar homes with driveway parking to the front. The property has been thoughtfully extended with a lovely family room to the rear with handy built-in storage, a vaulted ceiling and bi-folding doors tying the north/west facing garden in. There is also a separate living room, contemporary kitchen and downstairs cloakroom. Upstairs there are two double bedrooms and one single room with a modern family bathroom which has been recently updated. Ideal for working from home the garage has been part converted to an office space whilst still retaining storage to the front. Ideally located for commuting the Train Station is just a 20 minute walk away with easy access to the motorway and local amenities and schools within Huntingdon as well.