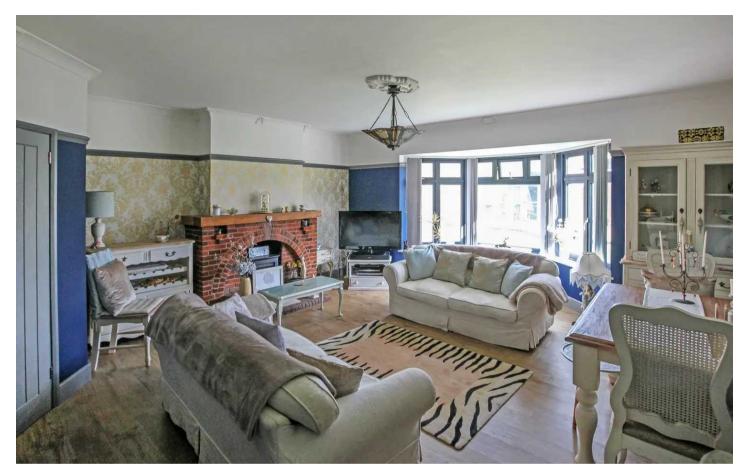

### Dymchurch, Romney Marsh

Spacious 6-bed bungalow with potential to split into 2 properties. Features en-suite master, 3 reception rooms, garden office, double garage, ample parking. Enjoy sheep field views and close to seafront. Expansive garden with patio for outdoor activities. Ideal for extended families or holiday let seekers. Council Tax band: D

### Tenure: Freehold

- Home with Annex
- Flexible Accommodation
- Spacious Home
- Holiday Let Potential
- Six Bedrooms
- Three Reception Rooms
- En- Suite to Master Bedroom
- Large Living Areas
- Generous Garden
- Currently Used as Two Homes

### **Entrance Hall**

**Living Room** 16' 11" x 17' 11" (5.15m x 5.45m)

**Kitchen** 12' 6" x 11' 5" (3.82m x 3.47m)

**Bedroom** 21' 4" x 9' 2" (6.49m x 2.79m)

**En-Suite** 7' 5" x 7' 7" (2.25m x 2.32m)

**Bedroom** 9' 3" x 10' 11" (2.81m x 3.34m)