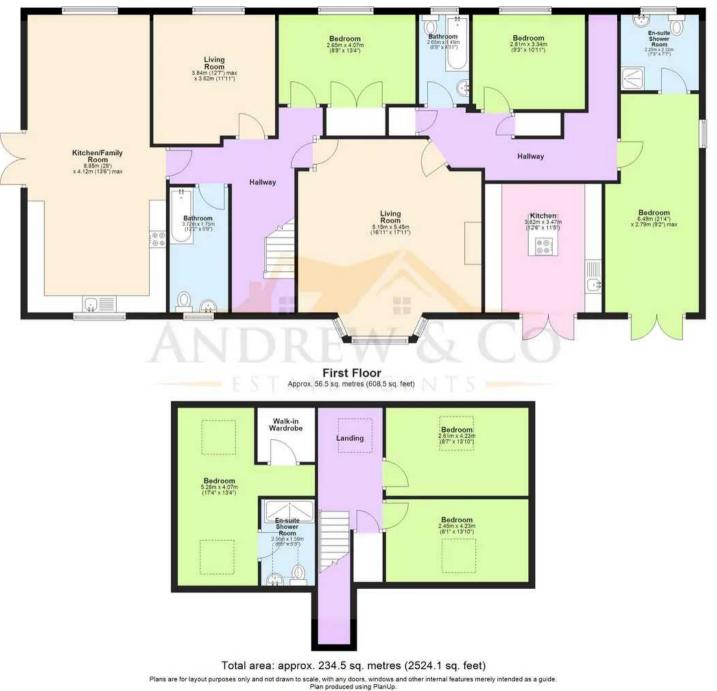

### **Entrance Hall**

**Living Room** 16' 11" x 17' 11" (5.15m x 5.45m)

**Kitchen** 12' 6" x 11' 5" (3.82m x 3.47m)

**Bedroom** 21' 4" x 9' 2" (6.49m x 2.79m)

**En-Suite** 7' 5" x 7' 7" (2.25m x 2.32m)

**Bedroom** 9' 3" x 10' 11" (2.81m x 3.34m)

Bathroom 8' 8" x 4' 11" (2.65m x 1.49m)

**Kitchen/Family Room** 29' 0" x 13' 6" (8.85m x 4.12m)

**Snug Living Room** 12' 7" x 11' 11" (3.84m x 3.62m)

**Bathroom** 12' 2" x 5' 9" (3.72m x 1.75m)

**Bedroom** 8' 8" x 13' 4" (2.65m x 4.07m)

Inner Hallway

Landing

**Bedroom** 17' 4" x 13' 4" (5.28m x 4.07m)

Walk in Wardrobe

**En-Suite** 8' 5" x 5' 3" (2.56m x 1.59m)

Bedroom

**Ground Floor** Approx. 178.0 sq. metres (1915.6 sq. feet)

These particulars are intended to give a fair and reliable description of the property but no responsibility for any inaccuracy or error can be accepted and do not constitute an offer or contract. We have not tested any services or appliances (including central heating if fitted) referred to in these particulars and purchasers are advised to satisfy themselves as to the working order and condition, if a property is unoccupied at any time there may be reconnection charges for any switched off/disconnected or drained services or appliances. All measurements are approximate.