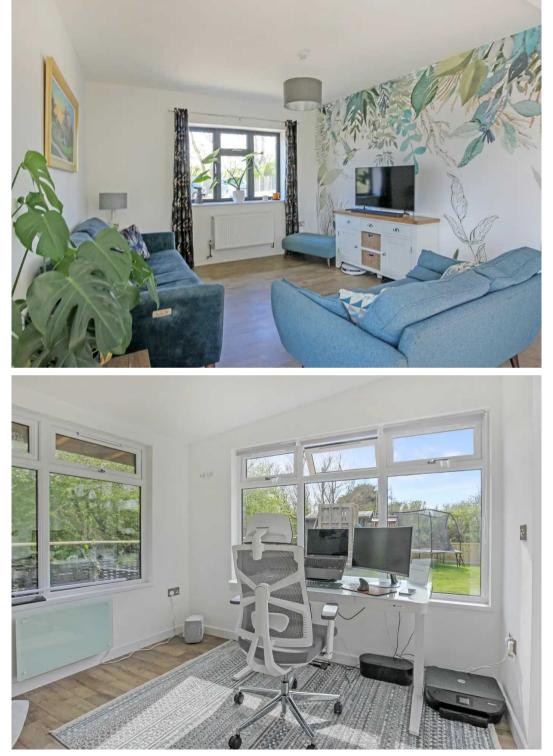

### Dymchurch, Romney Marsh

Spacious 6-bed bungalow with potential to split into 2 properties. Features en-suite master, 3 reception rooms, garden office, double garage, ample parking. Enjoy sheep field views and close to seafront. Expansive garden with patio for outdoor activities. Ideal for extended families or holiday let seekers. Council Tax band: D

### Tenure: Freehold

- Home with Annex
- Flexible Accommodation
- Spacious Home
- Holiday Let Potential
- Six Bedrooms
- Three Reception Rooms
- En- Suite to Master Bedroom
- Large Living Areas
- Generous Garden
- Currently Used as Two Homes