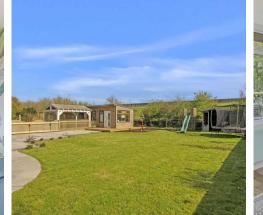

### Dymchurch, Romney Marsh

Spacious 6-bed bungalow with potential to split into 2 properties. Features en-suite master, 3 reception rooms, garden office, double garage, ample parking. Enjoy sheep field views and close to seafront. Expansive garden with patio for outdoor activities. Ideal for extended families or holiday let seekers. Council Tax band: D

### Tenure: Freehold

- Home with Annex
- Flexible Accommodation
- Spacious Home
- Holiday Let Potential
- Six Bedrooms
- Three Reception Rooms
- En- Suite to Master Bedroom
- Large Living Areas
- Generous Garden
- Currently Used as Two Homes