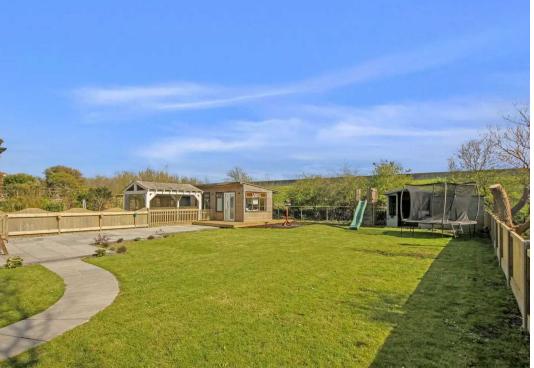

### Dymchurch, Romney Marsh

Spacious 6-bed bungalow with potential to split into 2 properties. Features en-suite master, 3 reception rooms, garden office, double garage, ample parking. Enjoy sheep field views and close to seafront. Expansive garden with patio for outdoor activities. Ideal for extended families or holiday let seekers. Council Tax band: D

### Tenure: Freehold

- Home with Annex
- Flexible Accommodation
- Spacious Home
- Holiday Let Potential
- Six Bedrooms
- Three Reception Rooms
- En- Suite to Master Bedroom
- Large Living Areas
- Generous Garden
- Currently Used as Two Homes