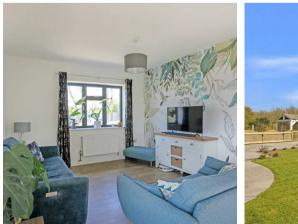

### **Entrance Hall**

**Living Room** 16' 11" x 17' 11" (5.15m x 5.45m)

**Kitchen** 12' 6" x 11' 5" (3.82m x 3.47m)

**Bedroom** 21' 4" x 9' 2" (6.49m x 2.79m)

**En-Suite** 7' 5" x 7' 7" (2.25m x 2.32m)

**Bedroom** 9' 3" x 10' 11" (2.81m x 3.34m)

Bathroom 8' 8" x 4' 11" (2.65m x 1.49m)

**Kitchen/Family Room** 29' 0" x 13' 6" (8.85m x 4.12m)

**Snug Living Room** 12' 7" x 11' 11" (3.84m x 3.62m)

**Bathroom** 12' 2" x 5' 9" (3.72m x 1.75m)

**Bedroom** 8' 8" x 13' 4" (2.65m x 4.07m)