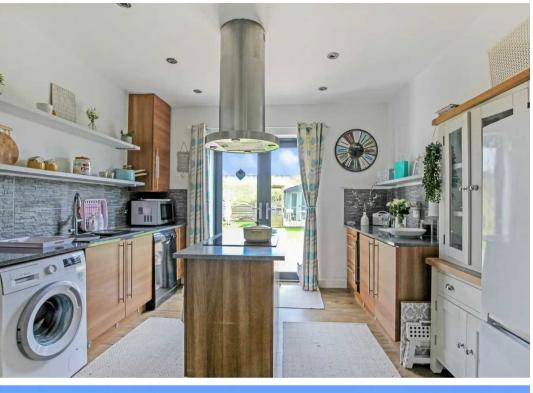

Bathroom 8' 8" x 4' 11" (2.65m x 1.49m)

**Kitchen/Family Room** 29' 0" x 13' 6" (8.85m x 4.12m)

**Snug Living Room** 12' 7" x 11' 11" (3.84m x 3.62m)

**Bathroom** 12' 2" x 5' 9" (3.72m x 1.75m)

**Bedroom** 8' 8" x 13' 4" (2.65m x 4.07m)