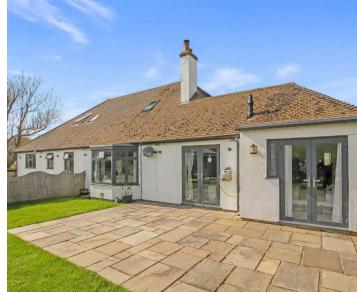

### Dymchurch, Romney Marsh

Spacious 6-bed bungalow with potential to split into 2 properties. Features en-suite master, 3 reception rooms, garden office, double garage, ample parking. Enjoy sheep field views and close to seafront. Expansive garden with patio for outdoor activities. Ideal for extended families or holiday let seekers. Council Tax band: D

### Tenure: Freehold

- Home with Annex
- Flexible Accommodation
- Spacious Home
- Holiday Let Potential
- Six Bedrooms
- Three Reception Rooms
- En- Suite to Master Bedroom
- Large Living Areas
- Generous Garden
- Currently Used as Two Homes