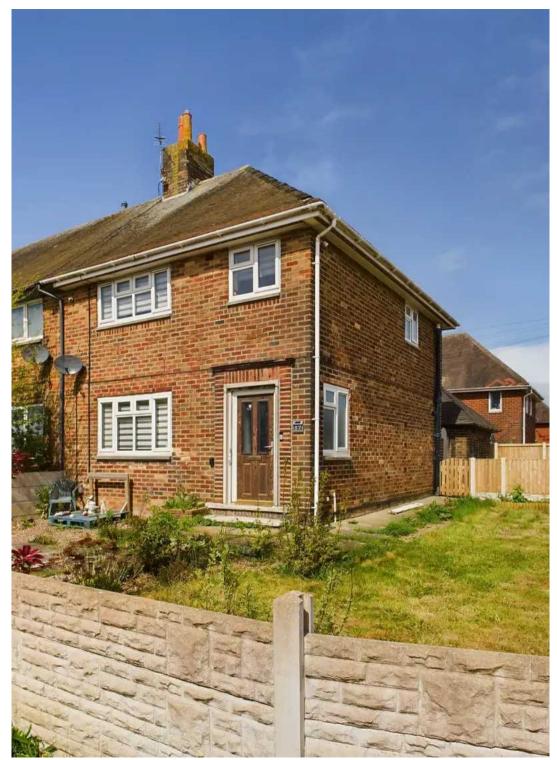

## Blackpool

This 3-bedroom end of terrace property offers a perfect blend of modern comforts and traditional charm. The recent renovations include a fully boarded and insulated loft with convenient pull-down ladders, ideal for storage or potential conversion. Security is a top priority with built-in CCTV cameras covering the front, side, and rear of the property, ensuring peace of mind for the homeowners. The Hive heating system and a well-maintained boiler add to the efficiency of the home. The layout includes a hallway, spacious lounge, dining room, and a fitted kitchen on the ground floor, while the first floor features a landing, 3 bedrooms, and a modern 3-piece suite bathroom, perfect for a growing family or those who love to entertain.

The outdoor space is equally impressive, with a wrap-around garden featuring a lawn and a separate gated area, providing ample space for outdoor activities or gardening enthusiasts. The rear of the property boasts an enclosed paved garden, complete with brick outhouses for storage, offering a private and tranquil retreat for relaxation or al fresco dining. This property truly offers a blend of indoor and outdoor living, making it a wonderful place to call home for those who appreciate both comfort and convenience.