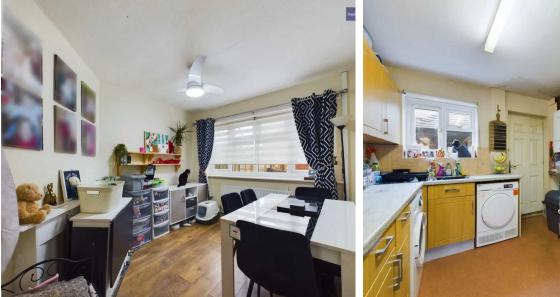

## Blackpool

This 3-bedroom end of terrace property offers a perfect blend of modern comforts and traditional charm. The recent renovations include a fully boarded and insulated loft with convenient pull-down ladders, ideal for storage or potential conversion. Security is a top priority with built-in CCTV cameras covering the front, side, and rear of the property, ensuring peace of mind for the homeowners. The Hive heating system and a well-maintained boiler add to the efficiency of the home. The layout includes a hallway, spacious lounge, dining room, and a fitted kitchen on the ground floor, while the first floor features a landing, 3 bedrooms, and a modern 3-piece suite bathroom, perfect for a growing family or those who love to entertain.

Hallway 13' 5" x 6' 0" (4.08m x 1.82m)

**Lounge** 13' 5" x 12' 5" (4.10m x 3.78m)

**Dining Room** 10' 8" x 9' 3" (3.25m x 2.82m)

**Kitchen** 10' 6" x 9' 2" (3.21m x 2.79m)

Landing 8' 6" x 6' 0" (2.58m x 1.82m)