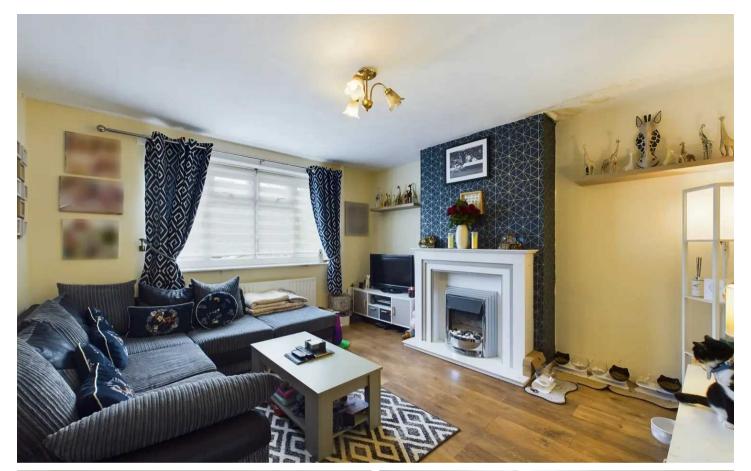

## Blackpool

This 3-bedroom end of terrace property offers a perfect blend of modern comforts and traditional charm. The recent renovations include a fully boarded and insulated loft with convenient pull-down ladders, ideal for storage or potential conversion. Security is a top priority with built-in CCTV cameras covering the front, side, and rear of the property, ensuring peace of mind for the homeowners. The Hive heating system and a well-maintained boiler add to the efficiency of the home. The layout includes a hallway, spacious lounge, dining room, and a fitted kitchen on the ground floor, while the first floor features a landing, 3 bedrooms, and a modern 3-piece suite bathroom, perfect for a growing family or those who love to entertain.

Hallway 13' 5" x 6' 0" (4.08m x 1.82m)

**Lounge** 13' 5" x 12' 5" (4.10m x 3.78m)

**Dining Room** 10' 8" x 9' 3" (3.25m x 2.82m)

**Kitchen** 10' 6" x 9' 2" (3.21m x 2.79m)

Landing 8' 6" x 6' 0" (2.58m x 1.82m)