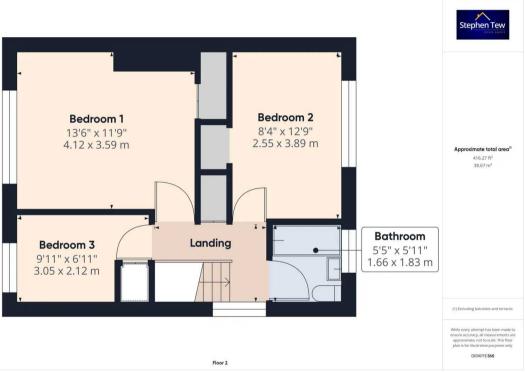

**Bedroom 1** 13' 6" x 11' 9" (4.12m x 3.59m)

**Bedroom 2** 8' 4" x 12' 9" (2.55m x 3.89m)

**Bedroom 3** 10' 0" x 6' 11" (3.05m x 2.12m)

Bathroom 5' 5" x 6' 0" (1.66m x 1.83m)