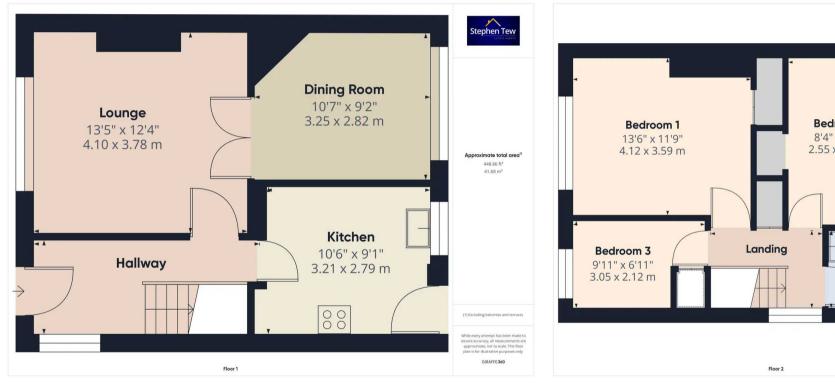

Hallway 13' 5" x 6' 0" (4.08m x 1.82m)

**Lounge** 13' 5" x 12' 5" (4.10m x 3.78m)

**Dining Room** 10' 8" x 9' 3" (3.25m x 2.82m)

**Kitchen** 10' 6" x 9' 2" (3.21m x 2.79m)

Landing 8' 6" x 6' 0" (2.58m x 1.82m)

**Bedroom 1** 13' 6" x 11' 9" (4.12m x 3.59m)

**Bedroom 2** 8' 4" x 12' 9" (2.55m x 3.89m)

**Bedroom 3** 10' 0" x 6' 11" (3.05m x 2.12m)

Bathroom 5' 5" x 6' 0" (1.66m x 1.83m)