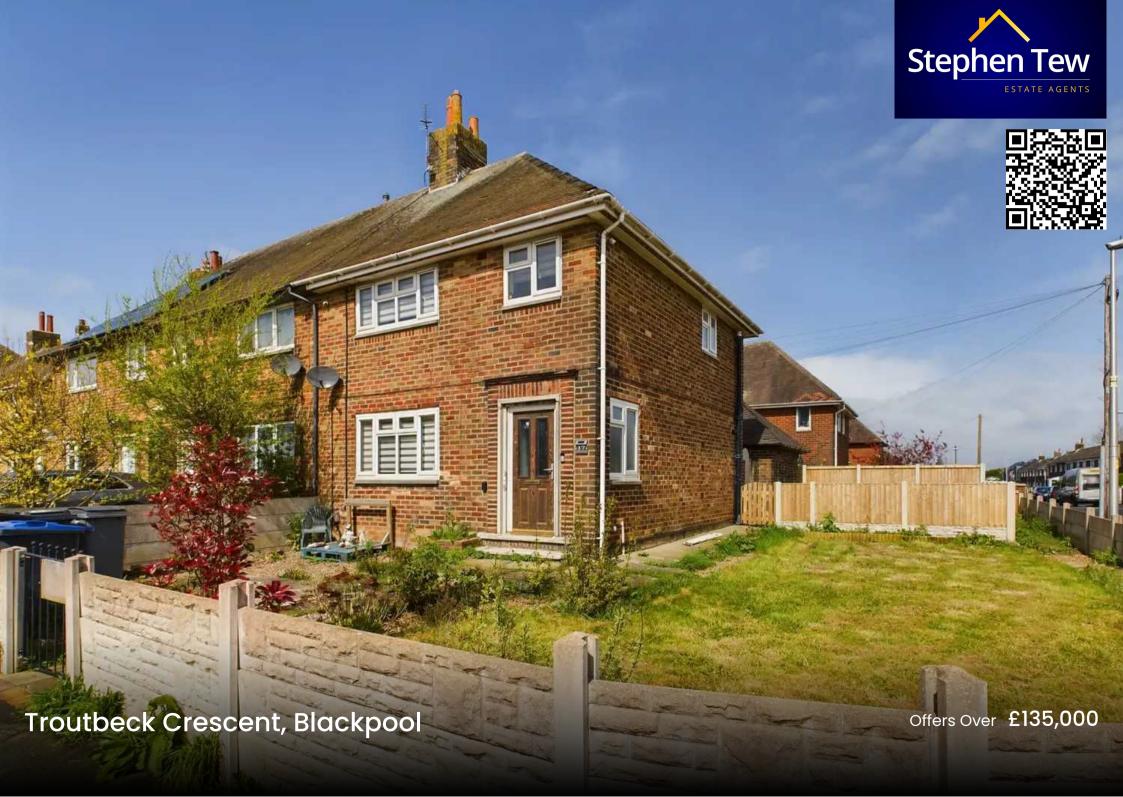

## **Troutbeck Crescent**

## Blackpool

This 3-bedroom end of terrace property offers a perfect blend of modern comforts and traditional charm. The recent renovations include a fully boarded and insulated loft with convenient pull-down ladders, ideal for storage or potential conversion. Security is a top priority with built-in CCTV cameras covering the front, side, and rear of the property, ensuring peace of mind for the homeowners. The Hive heating system and a well-maintained boiler add to the efficiency of the home. The layout includes a hallway, spacious lounge, dining room, and a fitted kitchen on the ground floor, while the first floor features a landing, 3 bedrooms, and a modern 3-piece suite bathroom, perfect for a growing family or those who love to entertain.

The outdoor space is equally impressive, with a wrap-around garden featuring a lawn and a separate gated area, providing ample space for outdoor activities or gardening enthusiasts. The rear of the property boasts an enclosed paved garden, complete with brick outhouses for storage, offering a private and tranquil retreat for relaxation or al fresco dining. This property truly offers a blend of indoor and outdoor living, making it a wonderful place to call home for those who appreciate both comfort and convenience.