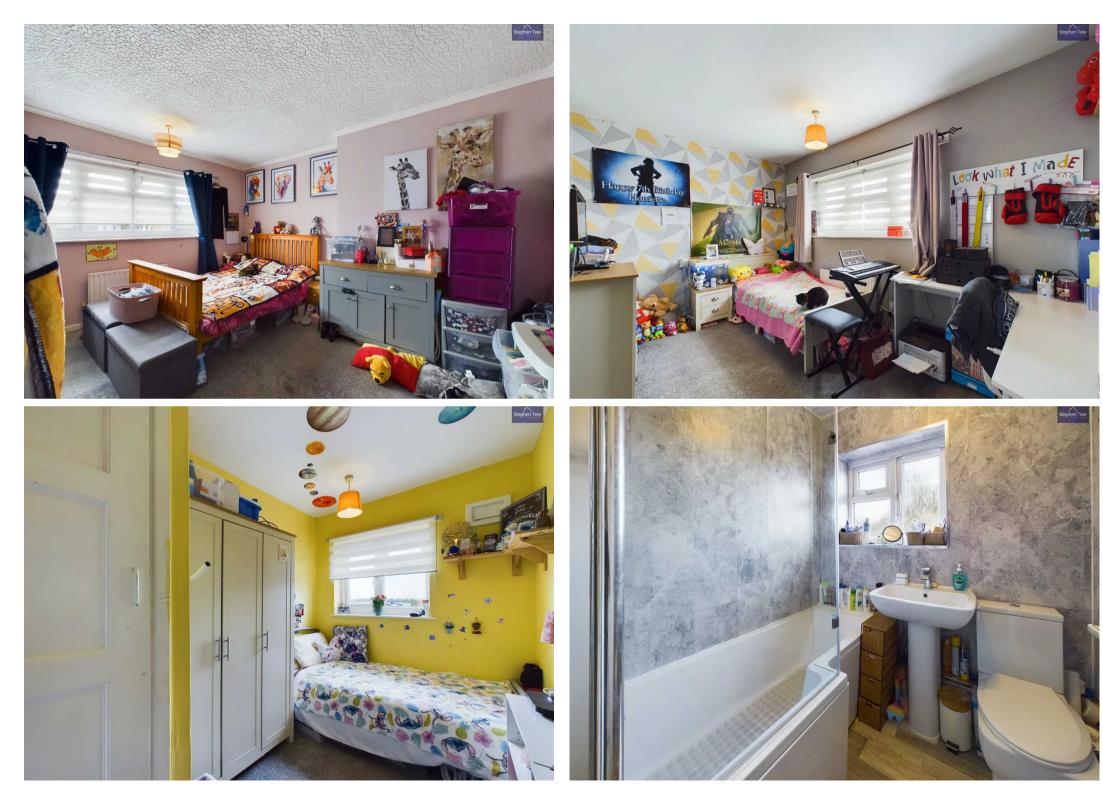

## Blackpool

This 3-bedroom end of terrace property offers a perfect blend of modern comforts and traditional charm. The recent renovations include a fully boarded and insulated loft with convenient pull-down ladders, ideal for storage or potential conversion. Security is a top priority with built-in CCTV cameras covering the front, side, and rear of the property, ensuring peace of mind for the homeowners. The Hive heating system and a well-maintained boiler add to the efficiency of the home. The layout includes a hallway, spacious lounge, dining room, and a fitted kitchen on the ground floor, while the first floor features a landing, 3 bedrooms, and a modern 3-piece suite bathroom, perfect for a growing family or those who love to entertain.

**Bedroom 1** 13' 6" x 11' 9" (4.12m x 3.59m)

**Bedroom 2** 8' 4" x 12' 9" (2.55m x 3.89m)

**Bedroom 3** 10' 0" x 6' 11" (3.05m x 2.12m)

Bathroom 5' 5" x 6' 0" (1.66m x 1.83m)