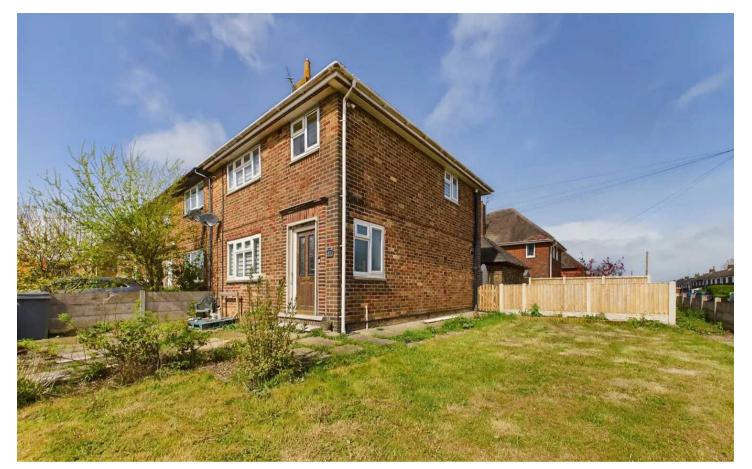

## Blackpool

This 3-bedroom end of terrace property offers a perfect blend of modern comforts and traditional charm. The recent renovations include a fully boarded and insulated loft with convenient pull-down ladders, ideal for storage or potential conversion. Security is a top priority with built-in CCTV cameras covering the front, side, and rear of the property, ensuring peace of mind for the homeowners. The Hive heating system and a well-maintained boiler add to the efficiency of the home. The layout includes a hallway, spacious lounge, dining room, and a fitted kitchen on the ground floor, while the first floor features a landing, 3 bedrooms, and a modern 3-piece suite bathroom, perfect for a growing family or those who love to entertain.

The outdoor space is equally impressive, with a wrap-around garden featuring a lawn and a separate gated area, providing ample space for outdoor activities or gardening enthusiasts. The rear of the property boasts an enclosed paved garden, complete with brick outhouses for storage, offering a private and tranquil retreat for relaxation or al fresco dining. This property truly offers a blend of indoor and outdoor living, making it a wonderful place to call home for those who appreciate both comfort and convenience.