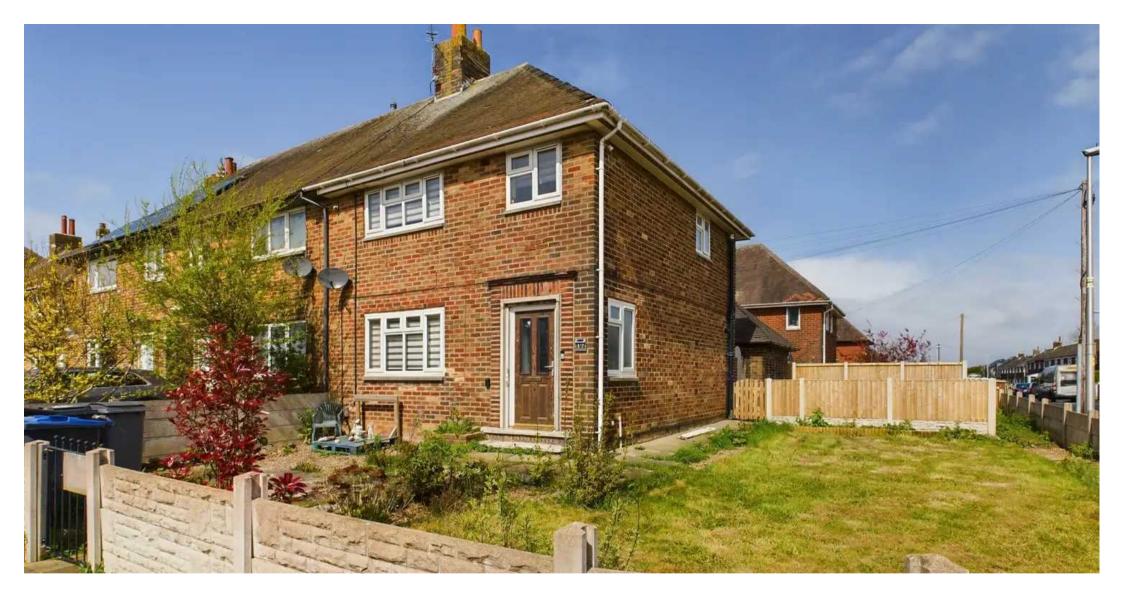

## Blackpool

This 3-bedroom end of terrace property offers a perfect blend of modern comforts and traditional charm. The recent renovations include a fully boarded and insulated loft with convenient pull-down ladders, ideal for storage or potential conversion. Security is a top priority with built-in CCTV cameras covering the front, side, and rear of the property, ensuring peace of mind for the homeowners. The Hive heating system and a well-maintained boiler add to the efficiency of the home. The layout includes a hallway, spacious lounge, dining room, and a fitted kitchen on the ground floor, while the first floor features a landing, 3 bedrooms, and a modern 3-piece suite bathroom, perfect for a growing family or those who love to entertain.

The outdoor space is equally impressive, with a wrap-around garden featuring a lawn and a separate gated area, providing ample space for outdoor activities or gardening enthusiasts. The rear of the property boasts an enclosed paved garden, complete with brick outhouses for storage, offering a private and tranquil retreat for relaxation or al fresco dining. This property truly offers a blend of indoor and outdoor living, making it a wonderful place to call home for those who appreciate both comfort and convenience.

## GARDEN

Wrap around corner plot garden with fenced area to the side for privacy and gate leading to the enclosed garden at the rear.