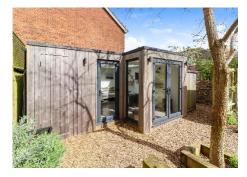

## The Property

An immaculately presented and stylishly appointed first floor maisonette a few minutes' walk from both Oakwood Primary and Beaumont Secondary schools. Not only is there a generous and beautifully landscaped south-facing garden occupying a fully enclosed private corner plot, but the property also benefits from a brick-built garage, separate gated off-street parking, a substantial purpose-built garden room with a separate store, and a timber built children's den. Internally, there is an entrance porch with stairs rising to the well planned first floor accommodation, a central landing leads to a spacious sitting/dining room which in turn leads to a stylishly appointed kitchen/breakfast room. There are two comfortable double bedrooms and a beautifully appointed bathroom, while a hatch provides access to the loft space which offers scope for conversion subject to the usual consents.

Occupying a generous south-facing corner plot gated access provides pedestrian passage through the garden to the property. The garden, which is completely enclosed with high level boundary fencing, has been beautifully landscaped and combines a large, decked central sun terrace surrounded with areas of pea shingle, well considered feature planting, , and a paved footpath. There is an impressive purpose-built garden room, a separate store and a drive providing gated off-street parking, while to the rear of the property is a single garage.