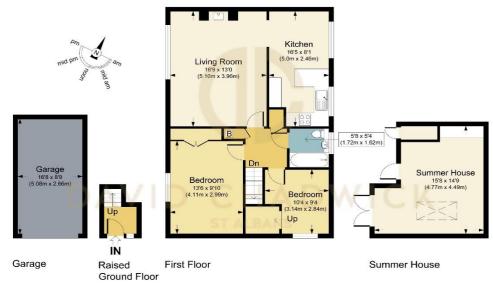

## HAZELWOOD DRIVE, AL4

APPROX. GROSS INTERNAL FLOOR AREA 1058.95 SQ FT / 98.38 SQ M. INC. GARAGE & SUMMER HOUSE DAVIDCHADWICK: THIS IMAGE IS ILLUSTRATIVE ONLY - NOT TO SCALE: COPYRIGHT: THE IMAGE TAILOR LTD. 2024.