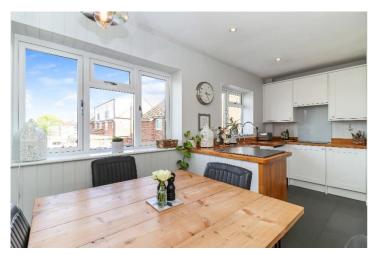

## The Property

An immaculately presented and stylishly appointed first floor maisonette a few minutes' walk from both Oakwood Primary and Beaumont Secondary schools. Not only is there a generous and beautifully landscaped south-facing garden occupying a fully enclosed private corner plot, but the property also benefits from a brick-built garage, separate gated off-street parking, a substantial purpose-built garden room with a separate store, and a timber built children's den. Internally, there is an entrance porch with stairs rising to the well planned first floor accommodation, a central landing leads to a spacious sitting/dining room which in turn leads to a stylishly appointed kitchen/breakfast room. There are two comfortable double bedrooms and a beautifully appointed bathroom, while a hatch provides access to the loft space which offers scope for conversion subject to the usual consents.