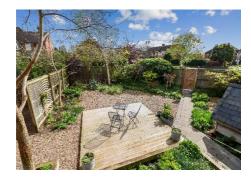

Occupying a generous south-facing corner plot gated access provides pedestrian passage through the garden to the property. The garden, which is completely enclosed with high level boundary fencing, has been beautifully landscaped and combines a large, decked central sun terrace surrounded with areas of pea shingle, well considered feature planting, , and a paved footpath. There is an impressive purpose-built garden room, a separate store and a drive providing gated off-street parking, while to the rear of the property is a single garage.