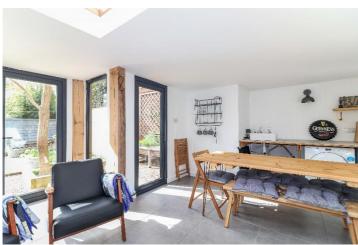

## The Property

An immaculately presented and stylishly appointed first floor maisonette a few minutes' walk from both Oakwood Primary and Beaumont Secondary schools. Not only is there a generous and beautifully landscaped south-facing garden occupying a fully enclosed private corner plot, but the property also benefits from a brick-built garage, separate gated off-street parking, a substantial purpose-built garden room with a separate store, and a timber built children's den. Internally, there is an entrance porch with stairs rising to the well planned first floor accommodation, a central landing leads to a spacious sitting/dining room which in turn leads to a stylishly appointed kitchen/breakfast room. There are two comfortable double bedrooms and a beautifully appointed bathroom, while a hatch provides access to the loft space which offers scope for conversion subject to the usual consents.

Occupying a generous south-facing corner plot gated access provides pedestrian passage through the garden to the property. The garden, which is completely enclosed with high level boundary fencing, has been beautifully landscaped and combines a large, decked central sun terrace surrounded with areas of pea shingle, well considered feature planting, , and a paved footpath. There is an impressive purpose-built garden room, a separate store and a drive providing gated off-street parking, while to the rear of the property is a single garage.