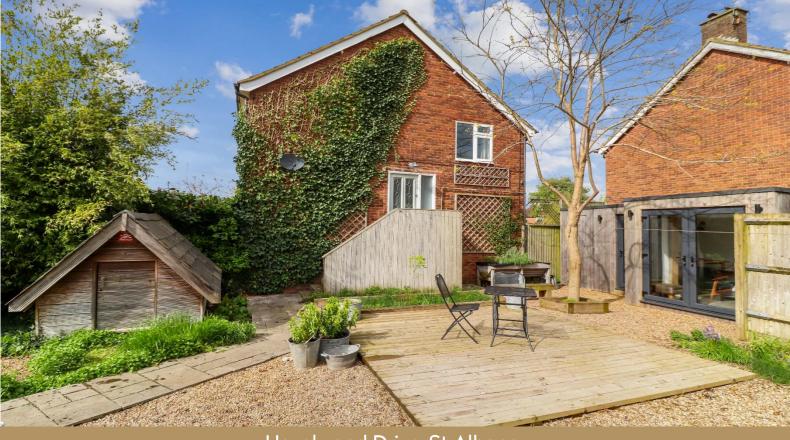

## The Property

An immaculately presented and stylishly appointed first floor maisonette a few minutes' walk from both Oakwood Primary and Beaumont Secondary schools. Not only is there a generous and beautifully landscaped south-facing garden occupying a fully enclosed private corner plot, but the property also benefits from a brick-built garage, separate gated off-street parking, a substantial purpose-built garden room with a separate store, and a timber built children's den. Internally, there is an entrance porch with stairs rising to the well planned first floor accommodation, a central landing leads to a spacious sitting/dining room which in turn leads to a stylishly appointed kitchen/breakfast room. There are two comfortable double bedrooms and a beautifully appointed bathroom, while a hatch provides access to the loft space which offers scope for conversion subject to the usual consents.

Occupying a generous south-facing corner plot gated access provides pedestrian passage through the garden to the property. The garden, which is completely enclosed with high level boundary fencing, has been beautifully landscaped and combines a large, decked central sun terrace surrounded with areas of pea shingle, well considered feature planting, , and a paved footpath. There is an impressive purpose-built garden room, a separate store and a drive providing gated off-street parking, while to the rear of the property is a single garage.