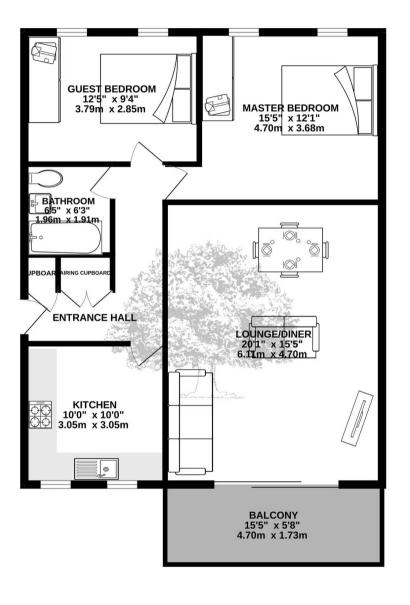

#### TOTAL FLOOR AREA : 817 sq.ft. (75.9 sq.m.) approx.

IUIAL FLOUR AKEA: 01/ 54/11, (10.3 54/11), approx. Whilst every attempt has been made to ensure the accuracy of the floorplan contained here, measurements of dors, windows, rooms and any other items are approximate and no responsibility is taken for any error, omission or mis-statement. This plan is for illustrative purposes only and should be used as such by any prospective purchaser. The services, systems and appliances shown have not been tested and no guarantee as to their operability or efficiency can be given. Made with Metropix ©2024

FIRST FLOOR 817 sq.ft. (75.9 sq.m.) approx.