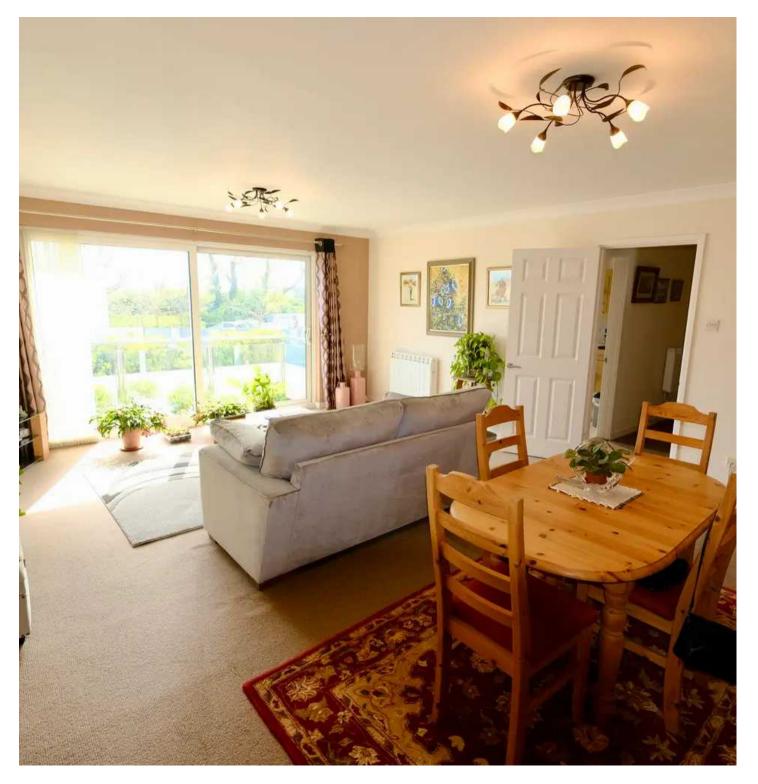

#### Living

Large bright lounge / diner with good sized balcony. Separate kitchen with fully integrated electric appliances.