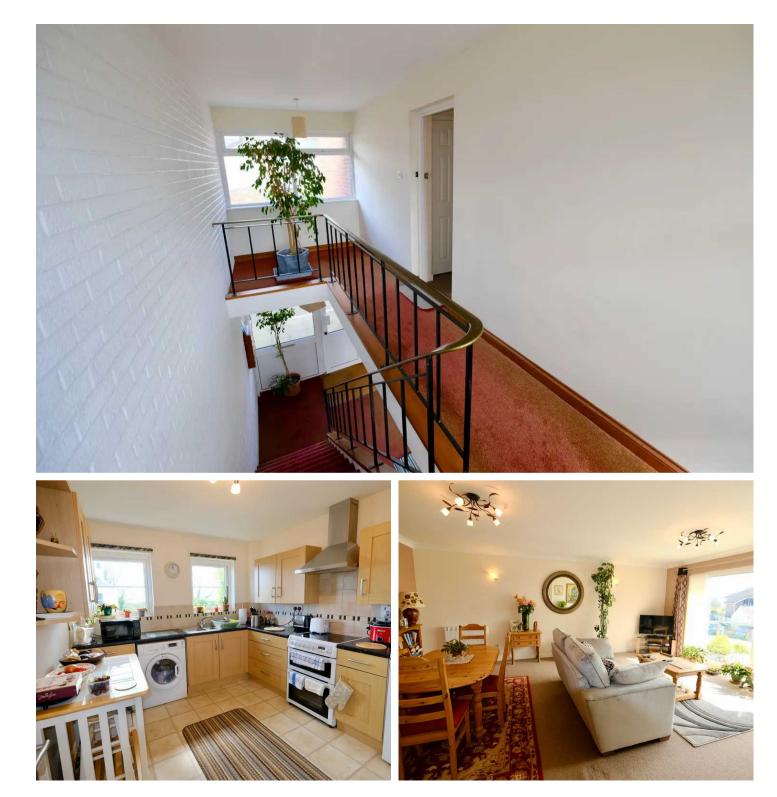

#### Living

Large bright lounge / diner with good sized balcony. Separate kitchen with fully integrated electric appliances.