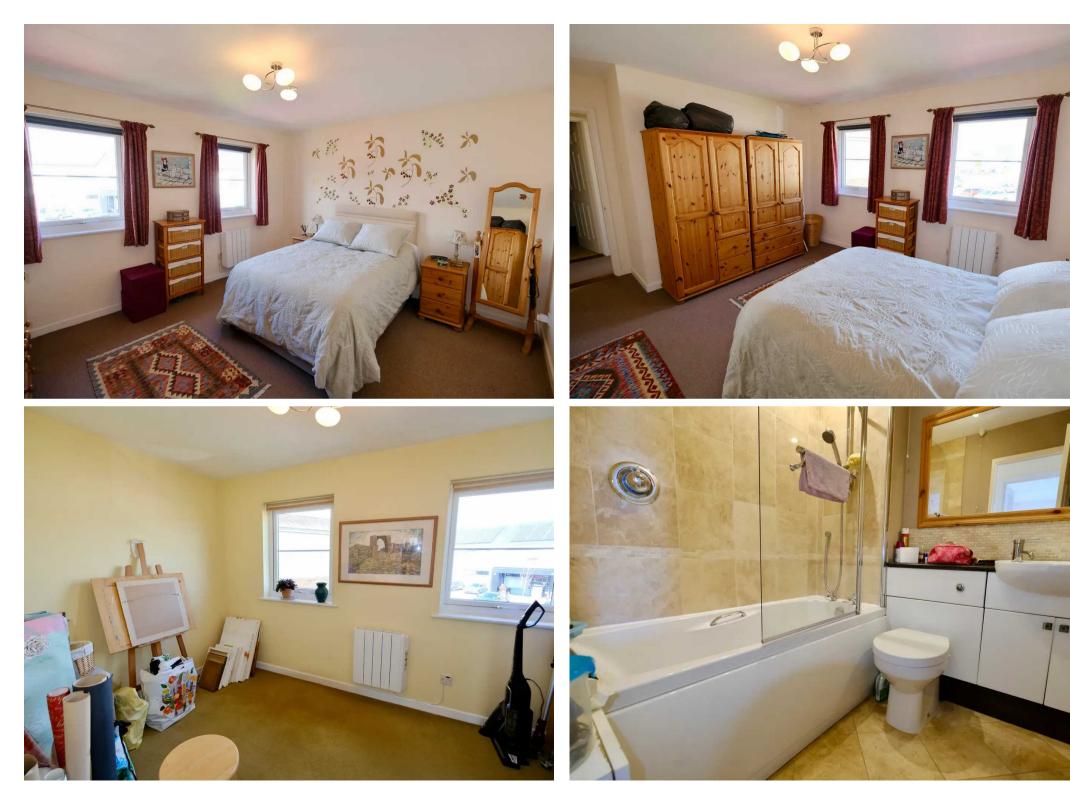

#### Sleeping

Two double bedrooms both with plenty of natural light coming in and good storage spaces. Main bathroom off the hallway has a fitted 3 piece suite.