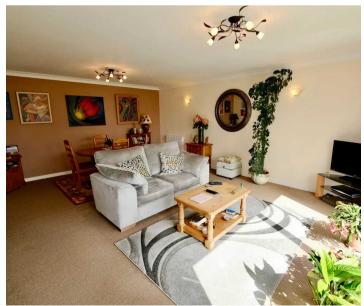

#### Living

Large bright lounge / diner with good sized balcony. Separate kitchen with fully integrated electric appliances.