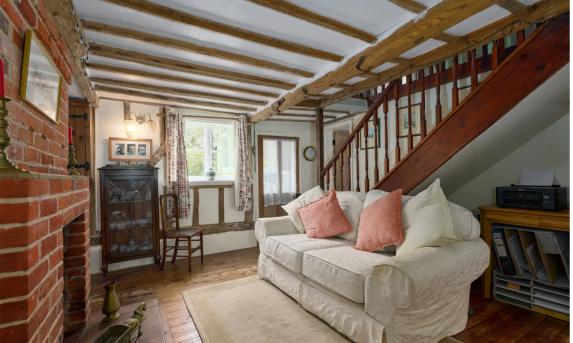

There is an entrance porch with front door to the sitting room. The sitting room has stairs to the first floor and a fireplace with wood burning stove. It is open to either side of the chimney breast leading to a charming dining room overlooking the garden. There is a comfortable double aspect sitting room with large picture windows. Off the dining room is a spacious and comprehensively fitted kitchen/ breakfast room with door to the side and views over the garden. To the rear of the ground floor is room that could be used as bedroom 4 or a study and there is rear hall/boot room, cloakroom and ground floor bathroom. On the first floor are two spacious double bedrooms and a further single bedroom.