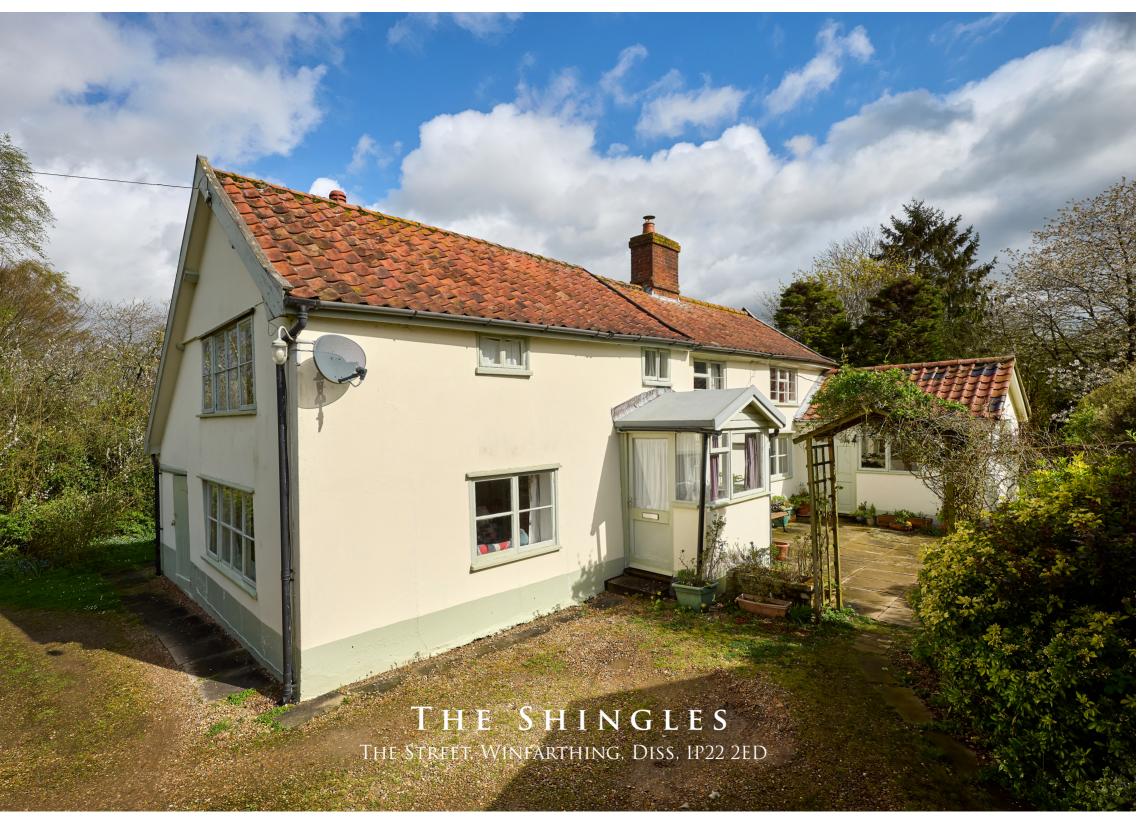

A charming detached cottage with an abundance of character, substantial detached barn/workshop and delightful established gardens.

The property is a delightful and charming detached cottage which offers characterful and versatile accommodation. It sits at the head of a long drive in a secluded and private position, yet in the heart of the village.

There is an entrance porch with front door to the sitting room. The sitting room has stairs to the first floor and a fireplace with wood burning stove. It is open to either side of the chimney breast leading to a charming dining room overlooking the garden. There is a comfortable double aspect sitting room with large picture windows. Off the dining room is a spacious and comprehensively fitted kitchen/ breakfast room with door to the side and views over the garden. To the rear of the ground floor is room that could be used as bedroom 4 or a study and there is rear hall/boot room, cloakroom and ground floor bathroom. On the first floor are two spacious double bedrooms and a further single bedroom.