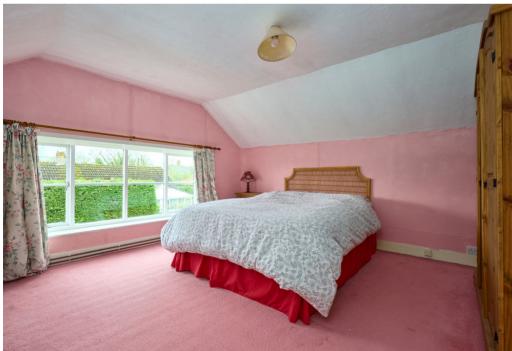

There is an entrance porch with front door to the sitting room. The sitting room has stairs to the first floor and a fireplace with wood burning stove. It is open to either side of the chimney breast leading to a charming dining room overlooking the garden. There is a comfortable double aspect sitting room with large picture windows. Off the dining room is a spacious and comprehensively fitted kitchen/ breakfast room with door to the side and views over the garden. To the rear of the ground floor is room that could be used as bedroom 4 or a study and there is rear hall/boot room, cloakroom and ground floor bathroom. On the first floor are two spacious double bedrooms and a further single bedroom.