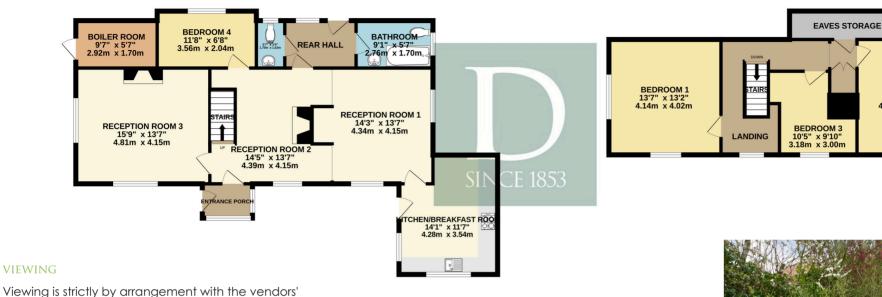

There is an entrance porch with front door to the sitting room. The sitting room has stairs to the first floor and a fireplace with wood burning stove. It is open to either side of the chimney breast leading to a charming dining room overlooking the garden. There is a comfortable double aspect sitting room with large picture windows. Off the dining room is a spacious and comprehensively fitted kitchen/ breakfast room with door to the side and views over the garden. To the rear of the ground floor is room that could be used as bedroom 4 or a study and there is rear hall/boot room, cloakroom and ground floor bathroom. On the first floor are two spacious double bedrooms and a further single bedroom.

5.2 Miles

agent Durrants, please call 01379 642233. LOCAL AUTHORITY

South Norfolk District Council

**ENERGY PERFORMANCE** 

Council Tax Band D

TBC

VIEWING

TOTAL FLOOR AREA: 1574 sq.ft. (146.2 sq.m.) approx.

Whilst every attempt has been made to ensure the accuracy of the floorplan contained here, measurements of doors, windows, rooms and any other items are approximate and no responsibility is taken for any error, omission or mis-statement. This plan is for illustrative purposes only and should be used as such by any prospective purchaser. The services, systems and appliances shown have not been tested and no quarantee as to their operability or efficiency can be given. Made with Metropix ©2024