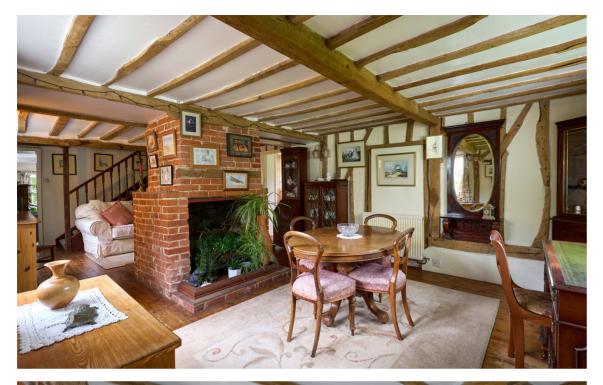

There is an entrance porch with front door to the sitting room. The sitting room has stairs to the first floor and a fireplace with wood burning stove. It is open to either side of the chimney breast leading to a charming dining room overlooking the garden. There is a comfortable double aspect sitting room with large picture windows. Off the dining room is a spacious and comprehensively fitted kitchen/ breakfast room with door to the side and views over the garden. To the rear of the ground floor is room that could be used as bedroom 4 or a study and there is rear hall/boot room, cloakroom and ground floor bathroom. On the first floor are two spacious double bedrooms and a further single bedroom.