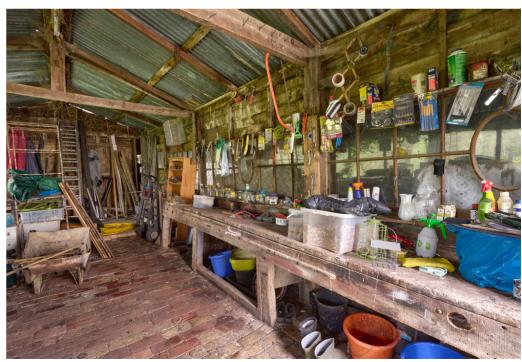

At the end of the driveway is parking for several cars and a substantial detached barn/ workshop that has been used as garaging but could be used for a variety of purposes subject to planning permission.