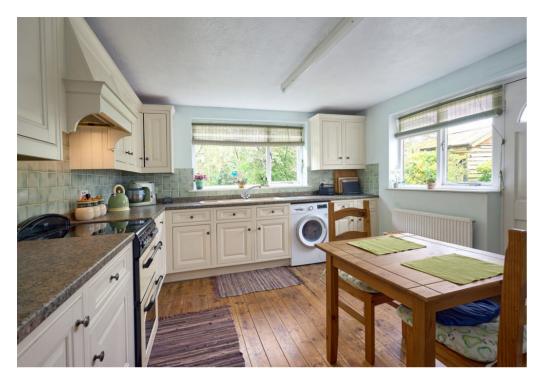

There is an entrance porch with front door to the sitting room. The sitting room has stairs to the first floor and a fireplace with wood burning stove. It is open to either side of the chimney breast leading to a charming dining room overlooking the garden. There is a comfortable double aspect sitting room with large picture windows. Off the dining room is a spacious and comprehensively fitted kitchen/ breakfast room with door to the side and views over the garden. To the rear of the ground floor is room that could be used as bedroom 4 or a study and there is rear hall/boot room, cloakroom and ground floor bathroom. On the first floor are two spacious double bedrooms and a further single bedroom.