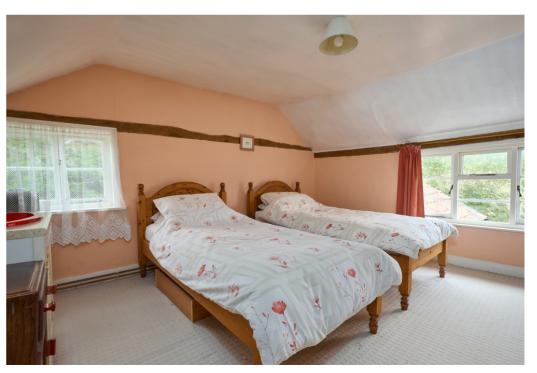

There is an entrance porch with front door to the sitting room. The sitting room has stairs to the first floor and a fireplace with wood burning stove. It is open to either side of the chimney breast leading to a charming dining room overlooking the garden. There is a comfortable double aspect sitting room with large picture windows. Off the dining room is a spacious and comprehensively fitted kitchen/ breakfast room with door to the side and views over the garden. To the rear of the ground floor is room that could be used as bedroom 4 or a study and there is rear hall/boot room, cloakroom and ground floor bathroom. On the first floor are two spacious double bedrooms and a further single bedroom.