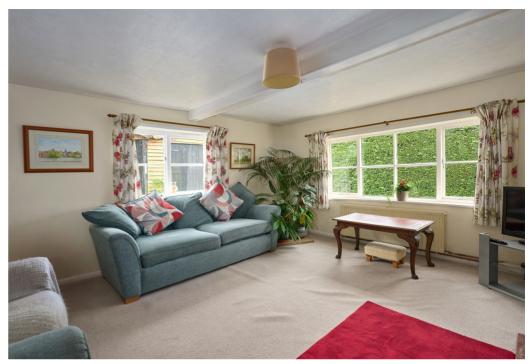

There is an entrance porch with front door to the sitting room. The sitting room has stairs to the first floor and a fireplace with wood burning stove. It is open to either side of the chimney breast leading to a charming dining room overlooking the garden. There is a comfortable double aspect sitting room with large picture windows. Off the dining room is a spacious and comprehensively fitted kitchen/ breakfast room with door to the side and views over the garden. To the rear of the ground floor is room that could be used as bedroom 4 or a study and there is rear hall/boot room, cloakroom and ground floor bathroom. On the first floor are two spacious double bedrooms and a further single bedroom.